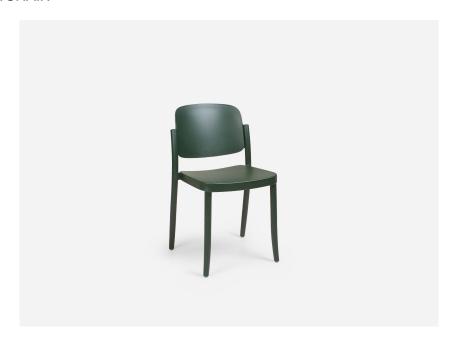

## Piazza

The Piazza Chair combines classic seating design with modern construction. Modeled off the coffeehouse chair of the 1920s, this design can bring hard-to-find elegance and class to your outdoor area.

Made from Polypropylene

Finishes White, Black, Sand, Warm Grey,

Brown, Dark Red, Dark Green

<u>Dimensions</u> 790h x 490w x 500d

Seat 460h

Stacking Up to 6 high

<u>Application</u> Indoor and outdoor use

Warranty 3 year commercial warranty