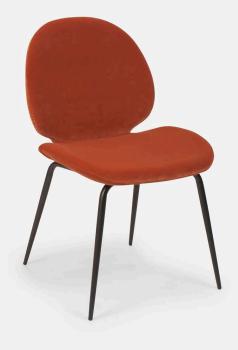

## **PULSE CHAIR**

The Pulse Chair is an elegant and refined design statement for your hospitality or commercial space. The fully upholstered curved back and seat is generous with comfort and size, while still offering a relatively compact footprint suitable for busy restaurants or cafes.

Bring your own level of opulence to the design with your choice of upholstery fabric. The Pulse Chair can add real personality, flair and class to your dining space.