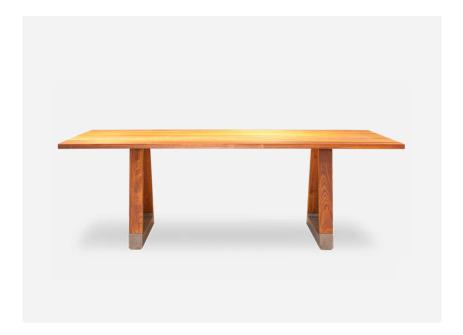

## **SLAB OUTDOOR TABLE**

With strong lines and contrasting materials, the Slab Outdoor Table is a show stopping design for any hospitality fit out. Created to accentuate the beauty of solid timber and locally quarried Bluestone, the design showcases these natural resources. The Slab Outdoor range is ideal as a communal outdoor dining feature in cafes and restaurants.

Made from Slatted Sapele with Bluestone feet

Finishes Oiled finish as standard

Dark Oiled available on request

<u>Standard sizes</u> 2100 / 2400 / 2700 x 1000

750h

Additional sizes available on request

<u>Application</u> Outdoor use

Warranty 5 year commercial warranty

<u>Lead time</u> Made to order - 4 to 6 weeks

Origin New Zealand

<u>Designer</u> Harrows

Certification FSC® Certified

HARROWS.CO.NZ