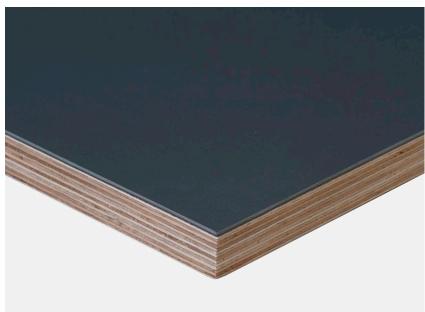

## <u>Key Features</u>

- 01

20 colour choices available

- 02

Exposed ply edge detai

- 03

Soft texture finish

## Tactus

TACTUS TABLE TOP P-2

The Tactus Table Top is an exciting innovation for the commercial industry. The natural linoleum surface is elegant and durable, radiating high quality and finesse. Its matt surface and warm, soft texture makes it ideal for busy restaurants or office cafeterias.

Made from Furniture linoleum 25mm

mounted on ply

<u>Finishes</u> Choice of over 20 vinyl colours

Standard sizes 700 round

Additional sizes available

on request

<u>Edge Profile</u> Square Edge Aris as standard