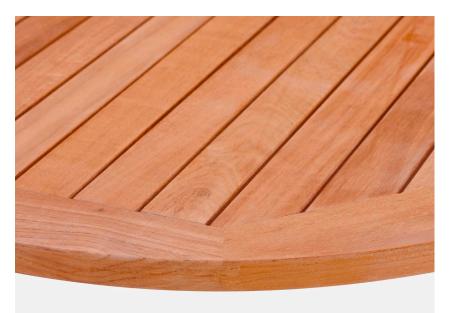

## TEAK TABLE TOP

<u>Key Features</u>

- 01 Suitable for indoor and outdoor use - 02 Lightweight design - 03

The all-weather timber construction makes this a great option for table tops, supporting both indoor and outdoor dining. The slatted Teak Table Top is lightweight, strong and weatherproof in nature.

| Made from             | Slatted Teak 25mm                                                            |
|-----------------------|------------------------------------------------------------------------------|
| <u>Finishes</u>       | Oiled finish                                                                 |
| <u>Standard sizes</u> | 800 round<br>600 x 800<br>700 x 700<br>800 x 800<br>1200 x 700<br>1200 x 800 |
| <u>Application</u>    | Indoor or Outdoor use                                                        |
| Warranty              | 3 year commercial warranty                                                   |
| Lead time             | Finished to order - 4 to 6 weeks                                             |
| <u>Origin</u>         | Indonesia                                                                    |