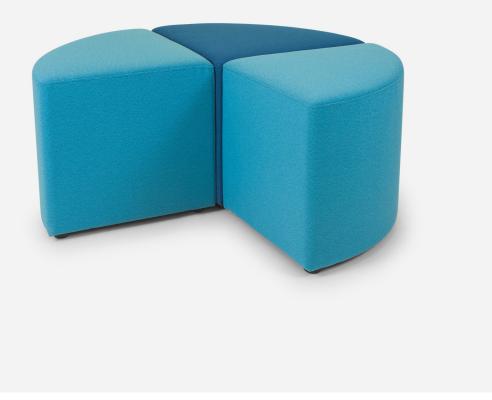

## WEDGE OTTOMAN

The strong and durable Wedge Ottoman was designed to survive the rigours of the hospitality environment. Due to its modular shape, this piece can offer the ability to create a variety of different seating configurations, totally changing the look and feel of your venue.

Made with a strong timber frame and placed upon heavy duty nylon furniture glides, the Wedge Ottoman is light-weight and easily portable. With the addition of being able to be upholstered in any fabric, this piece is perfect for both cafés and restaurants alike.