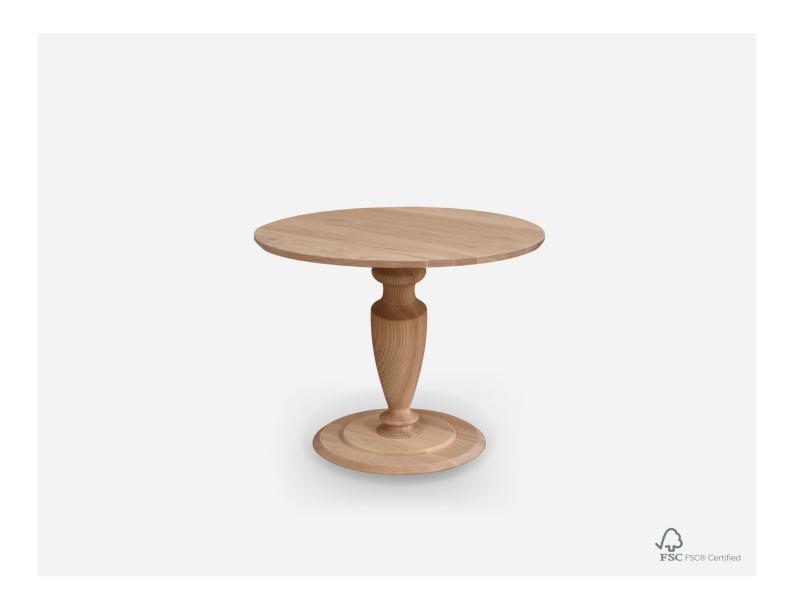

## **ZARA TABLE**

The Zara collection brings traditional craftsmanship into the contemporary. The solid American Ash dining tables are perched on beautifully turned bases with cut away 45 degree chamfer edge profile as standard. It is a timeless statement of class and elegance bringing warmth and charm to your bar or restaurant furniture.

The pedestal design of the Zara Table makes it a practical furniture option for cafes, bars and restaurants, allowing for seating from all angles. The Zara collection also features a bar leaner and is available in any finish to compliment your bar or restaurant fit out.