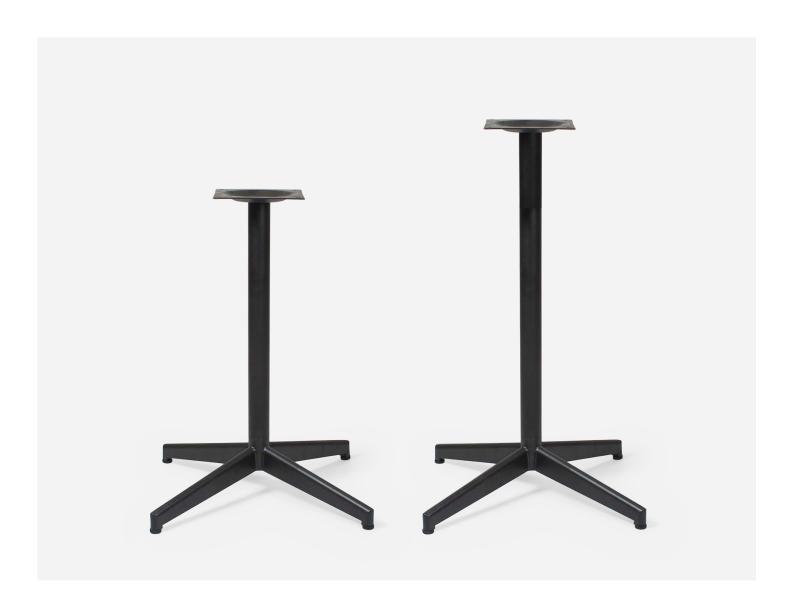

## **SWIFT PEDESTAL BASE**

Designed specifically for hospitality venues, the Swift Pedestal Base is a crafted blend of elegance and versatility. Suited for both indoor and outdoor application, its crossover feet allow for extra support and strength.

Constructed from steel, this base is stocked in a black finish or can be powder coated any colour.

## **SPECIFICATIONS**

Material: Steel with zinc coating

Adjustable feet

Finish: Stocked in ultra-matte black powder coat

Additional powder coat colours available on

request

Dimensions: Table/Leaner 665Ø - 720h/1050h