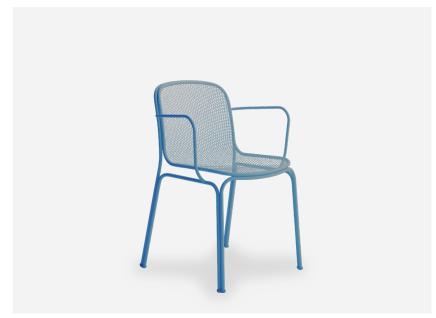

## Key Features

- 01 Powder coat in any colour
- 02 Stackable chairs
- 03 Made in Italy
- 04 Indoor or outdoor
- 05

The Villa Armchair is inspired by the natural cane seating typically found on Parisian terraces. By using a steel rod shell and mesh frame, the Villa achieves the same visual effect while increasing the overall strength and structural rigidity. The Villa Armchair is light and portable, making it easy to move and manage. As well as being stackable, it can be powder coated in any colour of your choice.

| Made from          | Galvanised steel                            |
|--------------------|---------------------------------------------|
| <u>Finishes</u>    | Powder coated in any colour                 |
| <u>Dimensions</u>  | 785h x 540w x 520d<br>Seat 450h - Arms 675h |
| Stacking           | Up to 6 high                                |
| <u>Application</u> | Indoor or outdoor use                       |
| <u>Warranty</u>    | 3 year commercial warranty                  |
| Lead time          | Finished to order - 4 to 6 weeks            |
| <u>Origin</u>      | Italy                                       |
| <u>Designer</u>    | Jun Yasumoto                                |