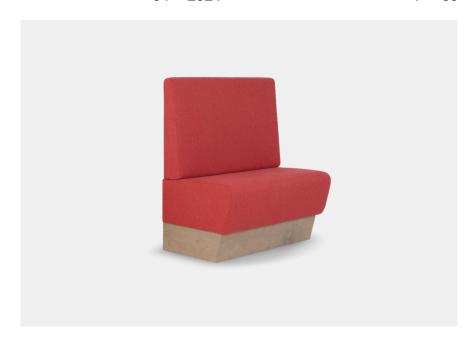

- 0

Designed for tight spaces

Action

04 - 2024 P - 39

Through its compact form and innovative use of space, the Action Banquette is the ideal booth design for tight spaces. Designed for dining or working, its high back offers acoustic insulation and its compact footprint allows you to make the most of small spaces. Create collaborative work areas to encourage activity without distraction, or intimate dining nooks.

Made from Upholstery over foam on timber frame

<u>Finishes</u> Upholstered in any fabric

Any detailing, stitching or buttoning

Choose from a range of kickpiece options

Standard sizes Footprint 605d

Back 1100h

Custom back heights available

Seat 480h

<u>Application</u> Indooruse

Warranty 5 year commercial warranty

<u>Lead time</u> Made to order - 6 to 8 weeks

Origin New Zealand

<u>Designer</u> Harrows

<u>Certification</u> Global GreenTagCert™ GreenRate Level C