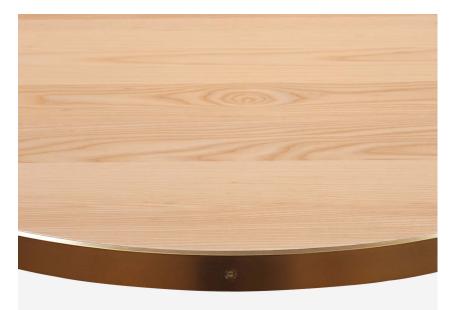

## Armour

The Armour Table Top combines the natural strength and resilience of solid timber with a stunning brass edge. These American Ash tops are available stained in any colour with endless possibilities for brass edge finishes. Round or square, brass edges can polished, brushed, aged and more.

| Made from             | Solid American Ash with 3mm brass edging                                                                                             |
|-----------------------|--------------------------------------------------------------------------------------------------------------------------------------|
| <u>Finishes</u>       | Stained in any colour with 2 pack<br>lacquer<br>Brushed, polished or antiqued brass<br>edge                                          |
| <u>Standard sizes</u> | 700 round<br>800 round<br>600 x 700<br>600 x 800<br>700 x 700<br>800 x 800<br>1200 x 800<br>Additional sizes available<br>on request |
| <u>Application</u>    | Indoor use                                                                                                                           |
| <u>Warranty</u>       | 3 year commercial warranty                                                                                                           |
| Lead time             | Made to order - 4 to 6 weeks                                                                                                         |
| <u>Origin</u>         | New Zealand                                                                                                                          |
| Designer              | Harrows                                                                                                                              |