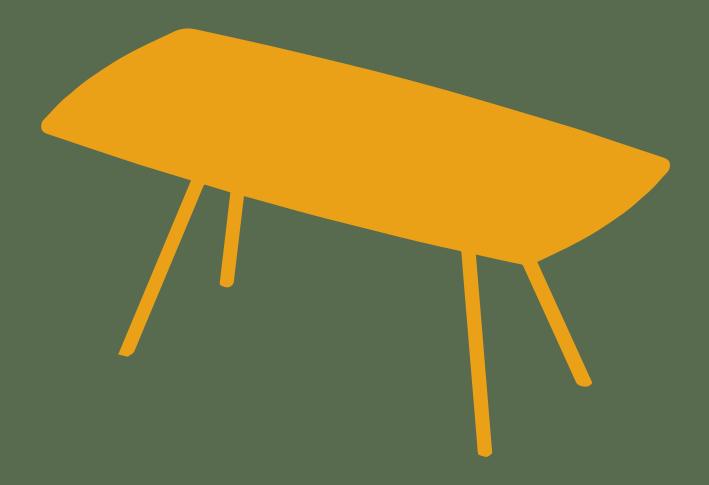

## Poise

Versatile, strong and attractive, the Poise Table speaks volume in any setting. An ideal hospitality or commercial table with a hardwearing surface that easily crosses over from cafe table to meeting table. Robust and durable they are also lightweight and practical.

Made from 24mm HPL over Birch Ply top mounted on

steel legs

Finishes HPL in choice of 9 colours

Powder coated any standard colour

Standard sizes 1200Ø

1200 / 1800 x 800 2400 x 1200

737h

Additional sizes available on request