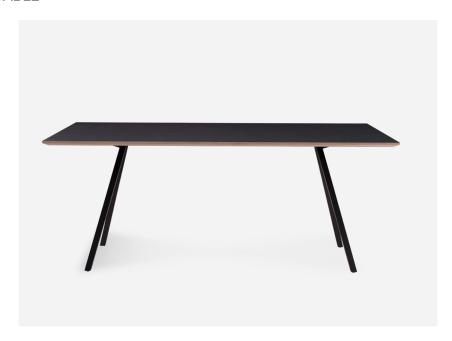

## Poise

Versatile, strong and attractive, the Poise Table speaks volume in any setting. An ideal hospitality or commercial table with a hardwearing surface that easily crosses over from cafe table to meeting table. Robust and durable they are also lightweight and practical.

Made from 24mm HPL over Birch Ply top mounted on

steel legs

Finishes HPL in choice of 9 colours

Powder coated any standard colour

Standard sizes 1200Ø

1200 / 1800 x 800 2400 x 1200

737h

Additional sizes available on request