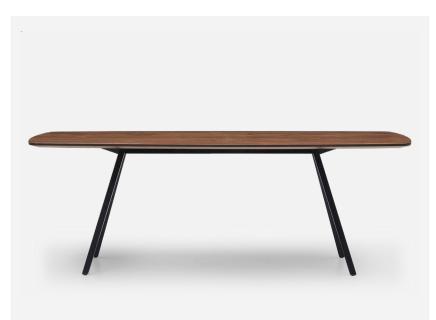

## Poise

The standard cut-away sharknose edge profile and the natural timber grain of the Poise Timber Table make it a stunning feature, bringing warmth and life to either hospitality or commercial environments.

| Made from             | Solid American Ash mounted on steel legs                                                                               |
|-----------------------|------------------------------------------------------------------------------------------------------------------------|
| <u>Finishes</u>       | Stained any standard colour<br>Powder coated any standard colour<br>Custom finishes available on request               |
| <u>Standard sizes</u> | 1200Ø<br>1200 / 1500 x 800<br>1800 / 2100 x 900<br>2400 / 2700 x 1200<br>729h<br>Additional sizes available on request |
| <u>Application</u>    | Indoor use                                                                                                             |
| <u>Warranty</u>       | 5 year commercial warranty                                                                                             |
| Lead time             | Made to order - 4 to 6 weeks                                                                                           |
| <u>Origin</u>         | New Zealand                                                                                                            |
|                       |                                                                                                                        |
| <u>Designer</u>       | Harrows                                                                                                                |