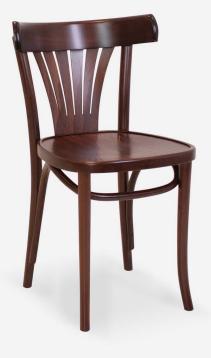

## **FAN CHAIR**

The Fan Chair is an excellent cafe chair or restaurant dining chair with a compact yet comfortable style.

Built to withstand the rigours of cafe and restaurant dining, it is lightweight and strong with a moulded ply seat for added comfort. Another modern adaptation of the classic bentwood timber chair.

## **SPECIFICATIONS**

| Material:    | European Beech                 |
|--------------|--------------------------------|
| Finish:      | Stained in Tudor Oak           |
| Dimensions:  | 795h x 450w x 485d - Seat 460h |
| Application: | Indoor                         |
| Warranty:    | 3 Year Commercial Warranty     |
| Lead Time:   | Stocked item - 1 week          |