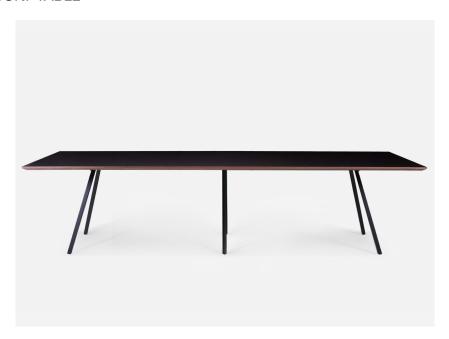

## Poise

Versatile, strong and attractive, the Poise Conference Table is an ideal option for the modern office space. With unobstructed seating on all sides and a striking sharknose edge profile showcasing an exposed ply edge, this conference table is a cohesive blend of design and functionality, making it the perfect statement for an open plan collaborative space.

Made from 24mm HPL over Birch Ply top mounted on

steel legs

<u>Finishes</u> HPL in choice of 9 colours

Powder coated any standard colour

<u>Standard sizes</u> 3300 / 3600 / 3900 x 1200

4200 / 4500 / 4800 x 1200