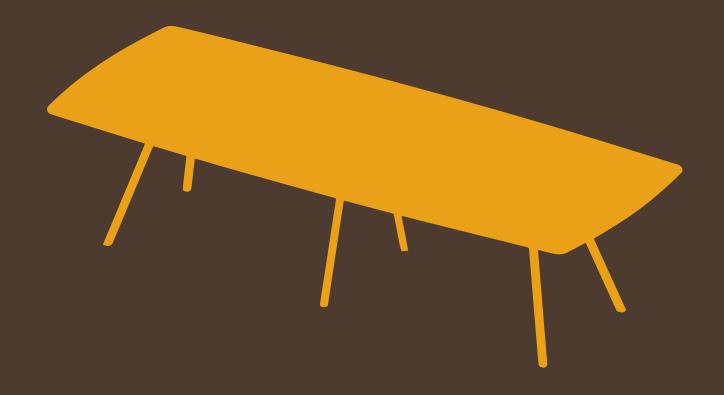

## Poise

Versatile, strong and attractive, the Poise Conference Table is an ideal option for the modern office space. With unobstructed seating on all sides and a striking sharknose edge profile showcasing an exposed ply edge, this conference table is a cohesive blend of design and functionality, making it the perfect statement for an open plan collaborative space.

Made from 24mm HPL over Birch Ply top mounted on

steel legs

<u>Finishes</u> HPL in choice of 9 colours

Powder coated any standard colour

<u>Standard sizes</u> 3300 / 3600 / 3900 x 1200

4200 / 4500 / 4800 x 1200