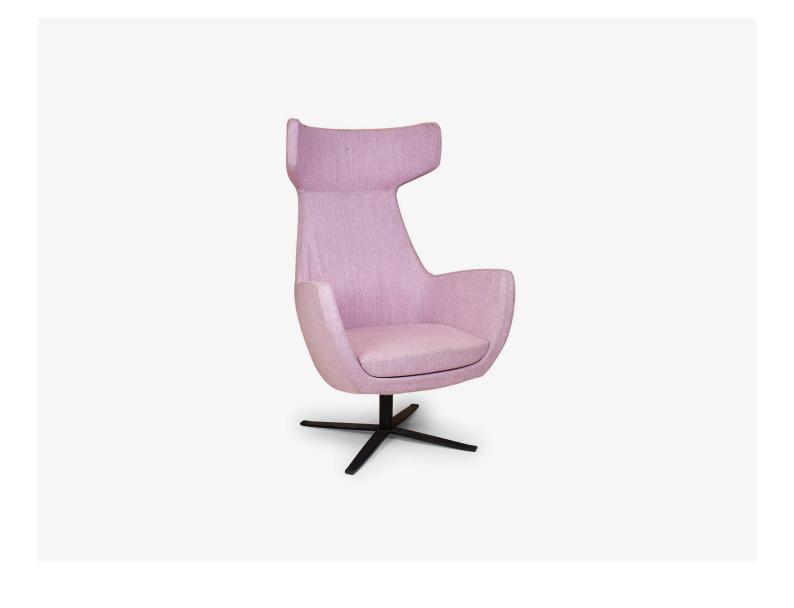

## PRESTIGE ARMCHAIR

Make a statement with the contemporary Prestige Armchair. Tall and regal, it is bound to be an eye-catching feature in the office. With a sculpted seat, high armrests and winged headrest, this armchair was designed with the user's comfort in mind.

With a moulded seat in double softness foam, the Prestige Armchair is mounted on a swivel base that is available in either chrome or a black finish. Make this design your own by upholstering it in a fabric of your choice.