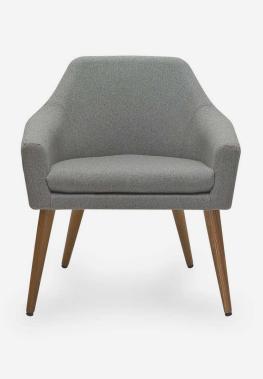

## **MARTEN ARMCHAIR**

The Marten is an attractive European armchair that gives ultimate design flexibility. A contemporary Polish design, the Marten can be upholstered in a fabric of your choice as well as the ability to stain or paint the timber frame.

Ideal for both commercial and hospitality spaces, this breakout armchair is a perfect lounge seating option.

## **SPECIFICATIONS**

Material: European Beech

Finish: Stained or painted in any colour

Upholstered in any fabric

Fabric Req: 1.80m per chairs

Dimensions: 680h x 660w x 640d

Seat 410h, Arms 500h

Application: Indoor