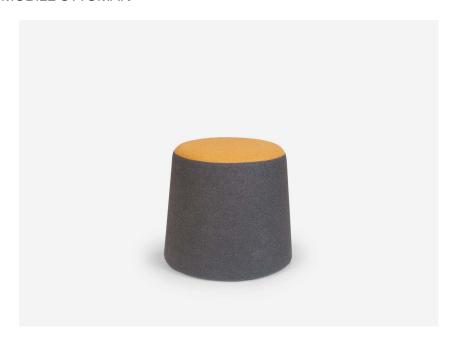

PAUSE MOBILE OTTOMAN

- 02 Tapered silhouette

- 03 Upholstered in fabric of choice

## Pause

Designed and manufactured in New Zealand by Harrows, the Pause Mobile Ottoman is made for the agile commercial space. Versatile and compact, the soft fabric and sloping lines help to soften a space. It has applications in work spaces, breakout spaces, meeting rooms, libraries, universities and more. Mounted on wheels with a rotation of 360 degrees.

Made from Upholstery over foam on timber frame

Mounted on swivel castor wheels

<u>Finishes</u> Upholstered in any fabric

1.6 I/m per ottoman required

<u>Dimensions</u> Footprint 500Ø

Seat 430Ø Seat 450h

<u>Application</u> Indoor use