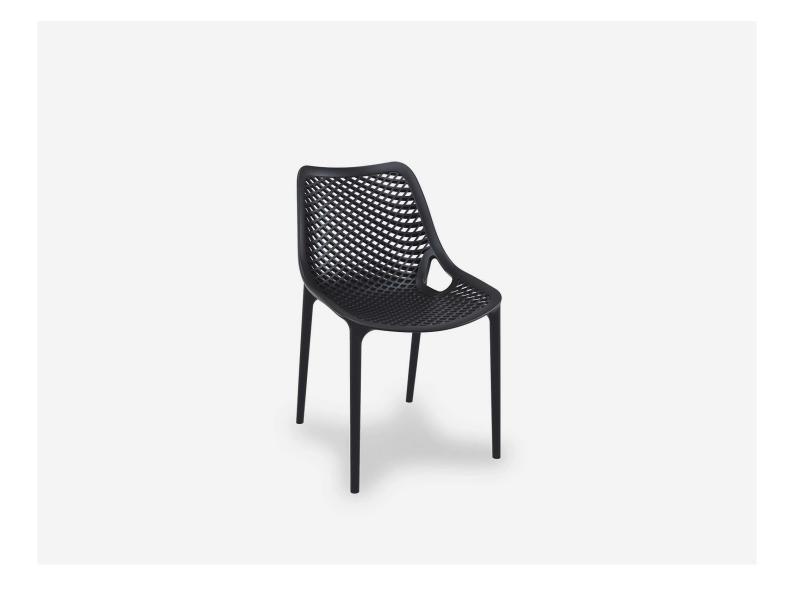

## **AIR CHAIR**

Don't be fooled by the delicate lattice style appearance of this robust outdoor chair option. Produced with a single injection of polypropylene reinforced with glass firbe, this stackable outdoor chair will withstand any environment. It is available in a range of bright colours to bring texture and flair to your alfreso dining this season.

## **SPECIFICATIONS**

Material: Polypropylene reinforced with glass fibre

Stocked item - 1 to 2 weeks

Finish: Black, White, Dark Grey, Yellow or

Tropical Green

Dimensions: 820h x 500w x 600d - Seat 440h

Application: Outdoor