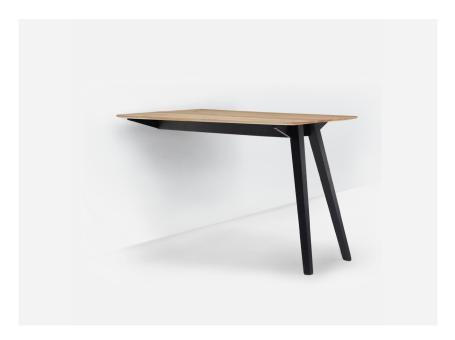

## IKON COLLABORATE LEANER

Designed specifically for video conferencing or breakout areas, the Ikon Collaborate Leaner has a wall mounted design, unique trestle under-frame and the option to add integrated power. This combination creates the ability to effortlessly connect with members of your team and other professionals working in or out of the office.

Made from Solid American Ash

<u>Finishes</u> Stained any standard colour

Custom finishes available on request

<u>Standard sizes</u> Lengths: 1200 / 1500 / 1800 / 2100

Widths: 800 tapering to 700 / 1000 tapering to 800 / 1200 tapering to 1000

Heights: 950 / 1050

<u>Application</u> Indoor use

Warranty 5 year commercial warranty

<u>Lead time</u> Made to order - 4 to 6 weeks

Origin New Zealand

<u>Designer</u> Harrows

<u>Certification</u> Global GreenTagCert™ GreenRate Level C