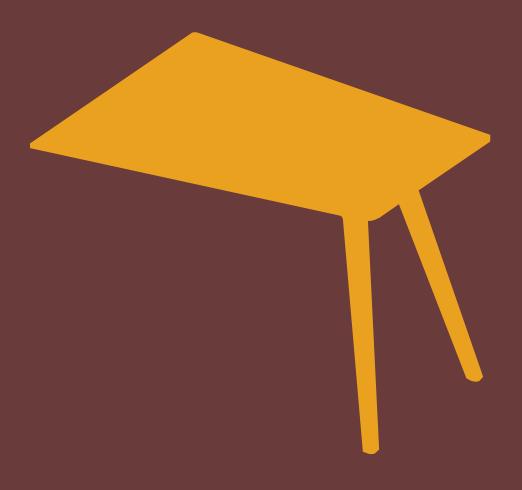

## IKON COLLABORATE LEANER

Designed specifically for video conferencing or breakout areas, the Ikon Collaborate Leaner has a wall mounted design, unique trestle under-frame and the option to add integrated power. This combination creates the ability to effortlessly connect with members of your team and other professionals working in or out of the office.