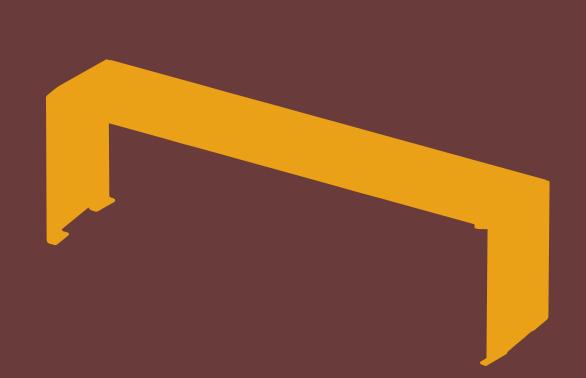

## Fold

The Fold Bench Seat is designed to be installed alongside the Fold Table, and exciting new outdoor concept and Harrows' own design. The folded steel plate ends create playful shapes that draw the eye and the diner, creating shadows and planes that almost appear as an optical illusion.