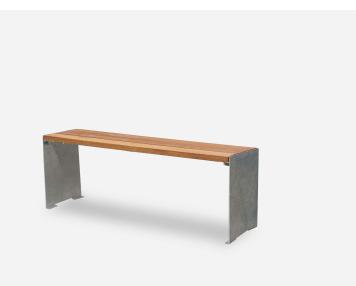

## Fold

The Fold Bench Seat is designed to be installed alongside the Fold Table, and exciting new outdoor concept and Harrows' own design. The folded steel plate ends create playful shapes that draw the eye and the diner, creating shadows and planes that almost appear as an optical illusion.

| Made from            | Slatted Sapele with galvanised steel ends and frame                                                          |
|----------------------|--------------------------------------------------------------------------------------------------------------|
| <u>Finishes</u>      | Oiled finish as standard<br>Dark Oiled available on request<br>Powder coated any colour                      |
| <u>Dimensions</u>    | 1200 x 300, 1500 x 300<br>450mm high                                                                         |
| Edge profile         | 3mm radius as standard                                                                                       |
| Application          | Outdoor use                                                                                                  |
| <u>Warranty</u>      | 5 year commercial warranty                                                                                   |
| Lead time            | Made to order - 6 to 8 weeks                                                                                 |
| <u>Origin</u>        | New Zealand                                                                                                  |
| <u>Designer</u>      | Harrows                                                                                                      |
| <u>Certification</u> | Global GreenTagCert™ GreenRate<br>Level C<br>GreenTagPHD™ PlatinumHEALTH™<br>ଝ HealthRATE™<br>FSC® Certified |