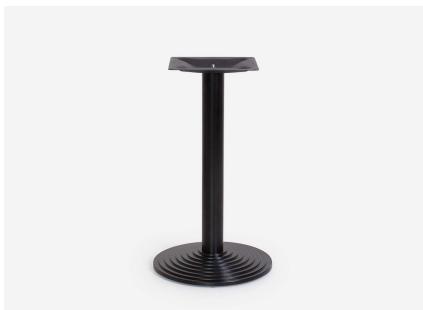

STEP PEDESTAL BASE P-2

Let the Step Pedestal Base bring that extra element of wow to your fit-out with its distinct Art Deco design. The cast iron construction ensure this base remains strong and robust, making it perfect in a commercial setting. The round base design allows for unobstructed chair or stool access on all sides.

Made from Cast iron with adjustable feet

<u>Finishes</u> Stocked in black powder coat

Additional powder coat colours

available on request

<u>Dimensions</u> Small Table/Leaner

425 round - 720h/920h/1050h

Large Table/Leaner

550 round - 720h/920h/1020h

<u>Application</u> Indoor use

Warranty 3 year commercial warranty

<u>Lead time</u> Stocked - 3 to 4 weeks

Origin China