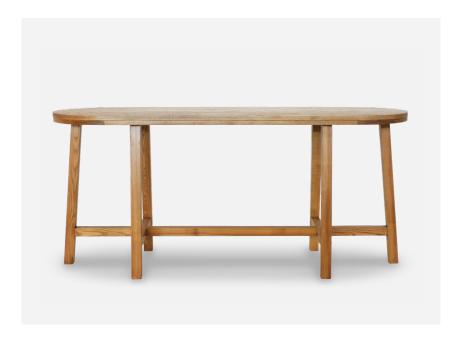

## Bergen

The Bergen Leaner expresses strength and beauty. Drawing from classic Norwegian design principals emphasising durability, beauty, functionality, simplicity and natural forms, the Bergen contrasts strong with soft. Subtle details such as the splayed leg construction and rounded ends create a sense of welcome.

Made from Solid American Ash

<u>Finishes</u> Stained any standard colour

Custom finishes available on request

<u>Dimensions</u> 1200 / 1800 / 2400 x 800

1050h

<u>Application</u> Indoor use

Warranty 5 year commercial warranty