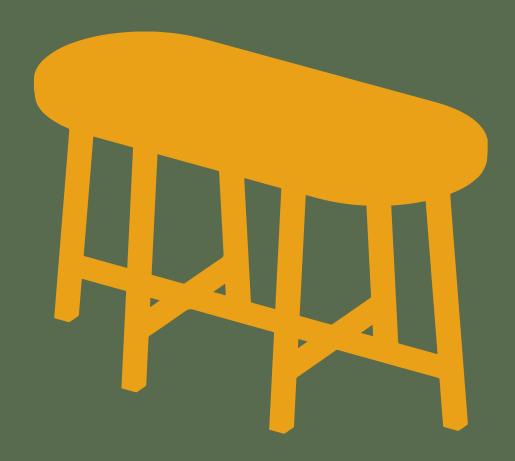

## Bergen

The Bergen Leaner expresses strength and beauty. Drawing from classic Norwegian design principals emphasising durability, beauty, functionality, simplicity and natural forms, the Bergen contrasts strong with soft. Subtle details such as the splayed leg construction and rounded ends create a sense of welcome.

Made from Solid American Ash

<u>Finishes</u> Stained any standard colour

Custom finishes available on request

<u>Dimensions</u> 1200 / 1800 / 2400 x 800

1050h

<u>Application</u> Indoor use

Warranty 5 year commercial warranty