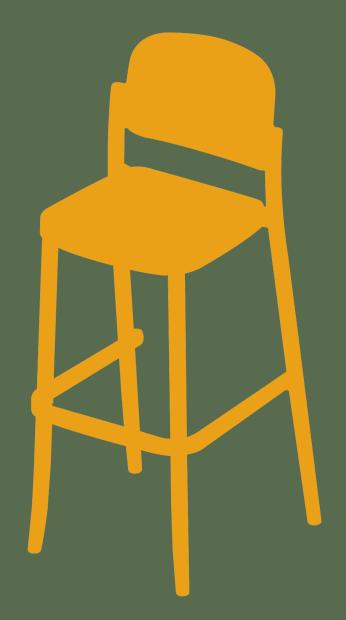

PIAZZA STOOL

## Piazza

The Piazza Stool combines classic seating design with modern construction. Modeled off the coffeehouse chair of the 1920s, this design can bring hard-to-find elegance and class to your outdoor area.

Made from Polypropylene

<u>Finishes</u> White, Black, Sand, Warm Grey, Brown,

Dark Red, Dark Green

<u>Dimensions</u> 1050h x 475w x 485d

Seat 750h

Stacking Up to 6 high

<u>Application</u> Indoor or outdoor use