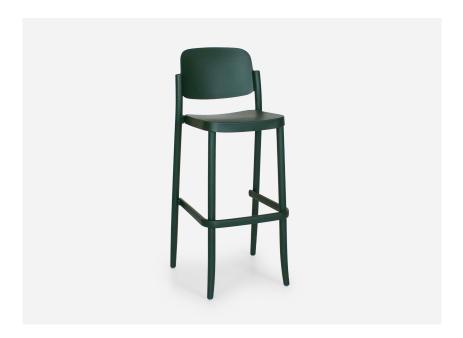

PIAZZA STOOL

## Piazza

The Piazza Stool combines classic seating design with modern construction. Modeled off the coffeehouse chair of the 1920s, this design can bring hard-to-find elegance and class to your outdoor area.

Made from Polypropylene

<u>Finishes</u> White, Black, Sand, Warm Grey, Brown,

Dark Red, Dark Green

<u>Dimensions</u> 1050h x 475w x 485d

Seat 750h

Stacking Up to 6 high

<u>Application</u> Indoor or outdoor use