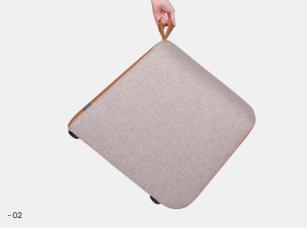

### Key Features

The distinctive tag emulates the horn of a traditional saddle
 The tag serves as a functional handle, allowing for easy lifting and manoeuvring
 Upholstered in any fabric, using one statement colour, or opt for an eye catching two-tone
 Mounted of heavy duty

## Introducing Saddle

Instantly transform any desk or space into a co-working hub by pulling up a Saddle Ottoman. It's distinctive tag is designed to emulate the horn of a traditional saddle and allows users to easily pick up and manoeuvre this ottoman where-ever it is needed.