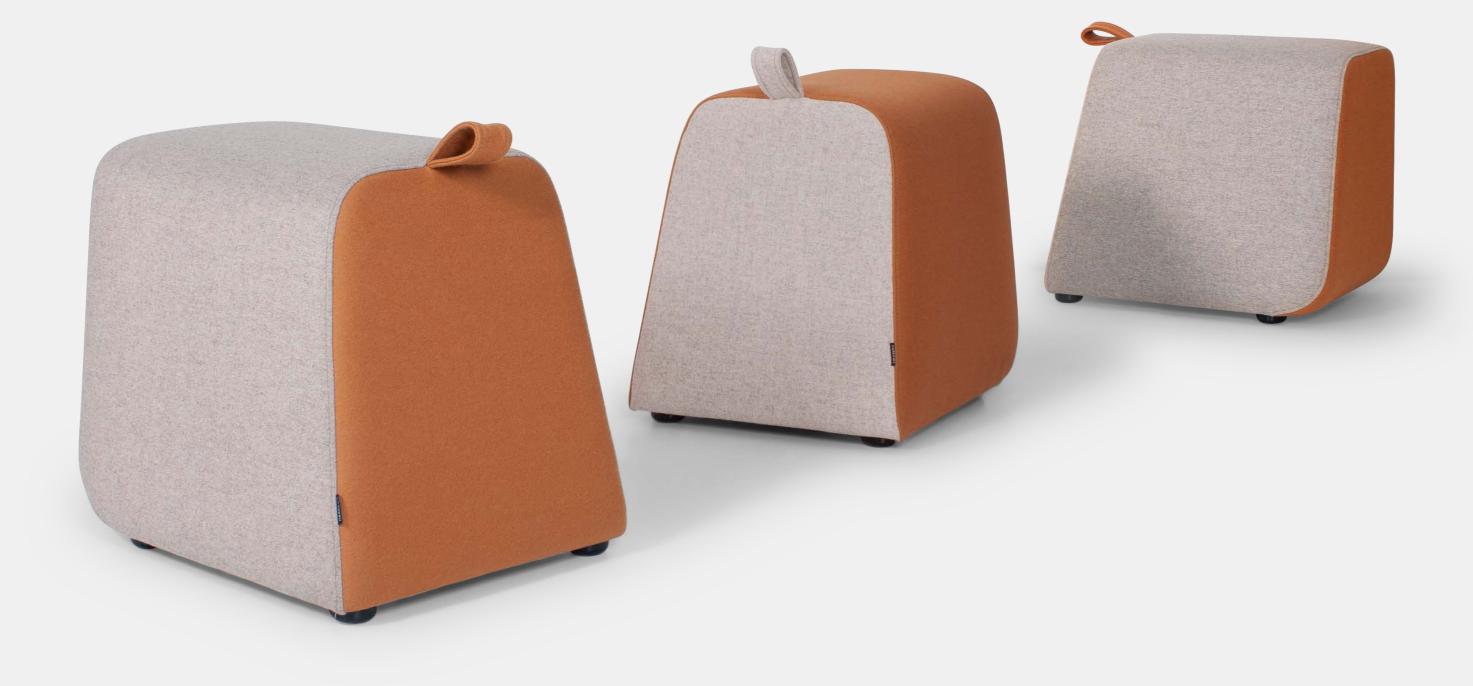

## Introducing Saddle

Instantly transform any desk or space into a co-working hub by pulling up a Saddle Ottoman. It's distinctive tag is designed to emulate the horn of a traditional saddle and allows users to easily pick up and manoeuvre this ottoman where-ever it is needed.

### Key Features

The distinctive tag emulates the horn of a traditional saddle
 The tag serves as a functional handle, allowing for easy lifting and manoeuvring
 Upholstered in any fabric, using one statement colour, or opt for an eye catching two-tone
 Mounted of heavy duty

Made from Upholstery over foam

on timber frame

Mounted on heavy duty nylon furniture glides

<u>Finishes</u> Upholstered in any fabric

1.15 I/m per ottoman required

<u>Dimensions</u> 430h x 400w x 525d

<u>Application</u> Indoor use