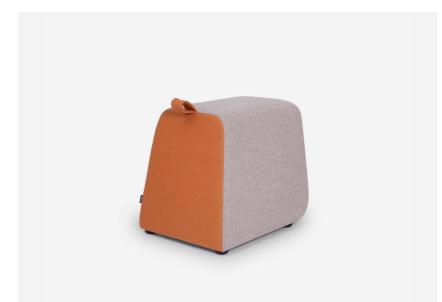

## Introducing Saddle

Instantly transform any desk or space into a co-working hub by pulling up a Saddle Ottoman. It's distinctive tag is designed to emulate the horn of a traditional saddle and allows users to easily pick up and manoeuvre this ottoman where-ever it is needed.

Maximise the flexibility of your space, and efficiency of your team by tucking a Saddle Ottoman or two into the corner of every meeting room or work space to allow for instant collaboration. Gone are the days of BYO chair for impromptu brainstorms.

### Key Features

The distinctive tag emulates the horn of a traditional saddle
 The tag serves as a functional handle, allowing for easy lifting and manoeuvring
 Upholstered in any fabric, using one statement colour, or opt for an eye catching two-tone
 Mounted of heavy duty

Made from Upholstery over foam

on timber frame

Mounted on heavy duty nylon furniture glides

<u>Finishes</u> Upholstered in any fabric

1.15 I/m per ottoman required

<u>Dimensions</u> 430h x 400w x 525d

<u>Application</u> Indoor use