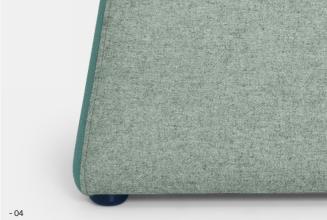

### Key Features

The distinctive tag emulates the horn of a traditional saddle
 The tag serves as a functional handle, allowing for easy lifting and manoeuvring
 Upholstered in any fabric, using one statement colour, or opt for an eye catching two-tone
 Mounted of heavy duty

nylon furniture glides

Made from Upholstery over foam

on timber frame

Mounted on heavy duty nylon furniture glides

<u>Finishes</u> Upholstered in any fabric

1.15 I/m per ottoman required

<u>Dimensions</u> 430h x 400w x 525d

<u>Application</u> Indoor use