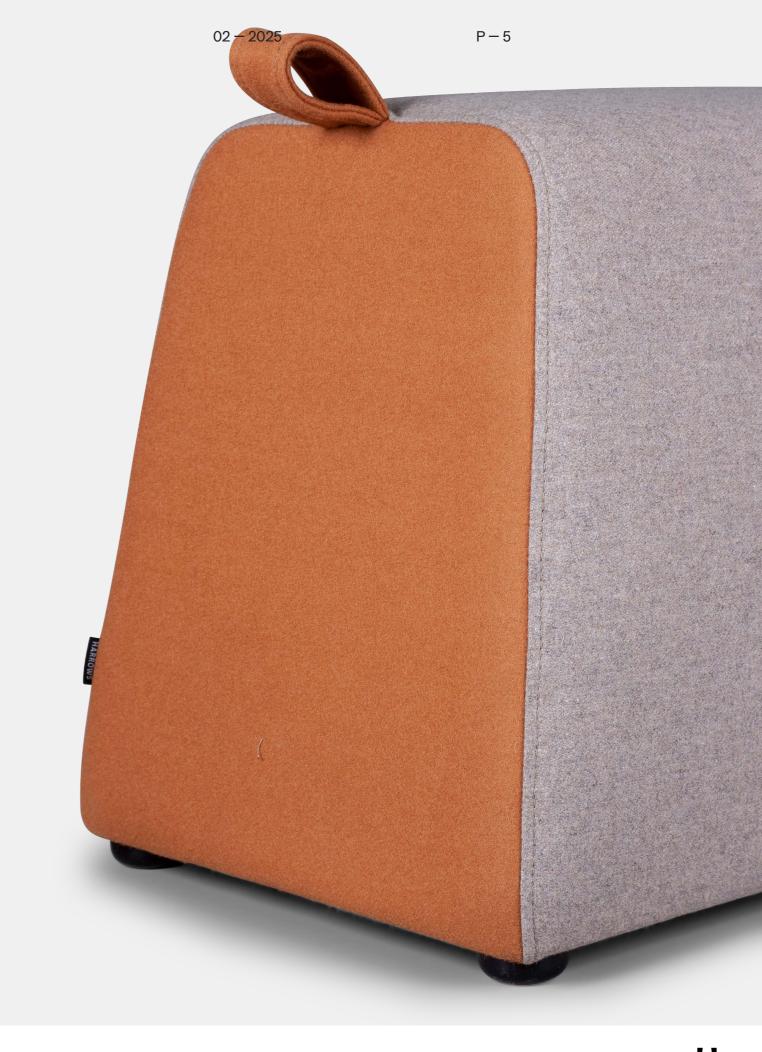

## Introducing Saddle

Instantly transform any desk or space into a co-working hub by pulling up a Saddle Ottoman. It's distinctive tag is designed to emulate the horn of a traditional saddle and allows users to easily pick up and manoeuvre this ottoman where-ever it is needed.

### Key Features

The distinctive tag emulates the horn of a traditional saddle
 The tag serves as a functional handle, allowing for easy lifting and manoeuvring
 Upholstered in any fabric, using one statement colour, or opt for an eye catching two-tone
 Mounted of heavy duty