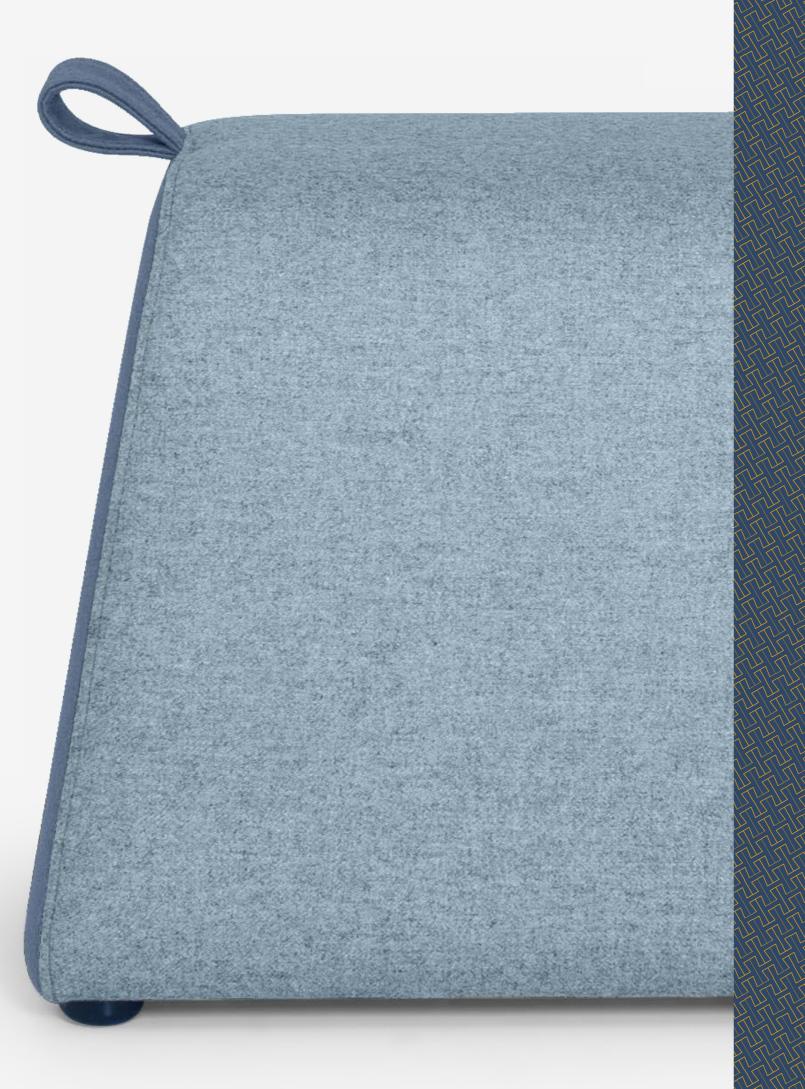

### Key Features

The distinctive tag emulates the horn of a traditional saddle
 The tag serves as a functional handle, allowing for easy lifting and manoeuvring
 Upholstered in any fabric, using one statement colour, or opt for an eye catching two-tone
 Mounted of heavy duty

nylon furniture glides

Made from Upholstery over foam

on timber frame

Mounted on heavy duty nylon furniture glides

<u>Finishes</u> Upholstered in any fabric

1.15 I/m per ottoman required

<u>Dimensions</u> 430h x 400w x 525d

<u>Application</u> Indoor use