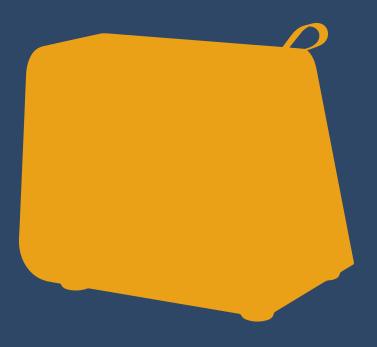

**SADDLE OTTOMAN** 

## Introducing Saddle

Instantly transform any desk or space into a co-working hub by pulling up a Saddle Ottoman. It's distinctive tag is designed to emulate the horn of a traditional saddle and allows users to easily pick up and manoeuvre this ottoman where-ever it is needed.

### Key Features

The distinctive tag emulates the horn of a traditional saddle
 The tag serves as a functional handle, allowing for easy lifting and manoeuvring
 Upholstered in any fabric, using one statement colour, or opt for an eye catching two-tone
 Mounted of heavy duty