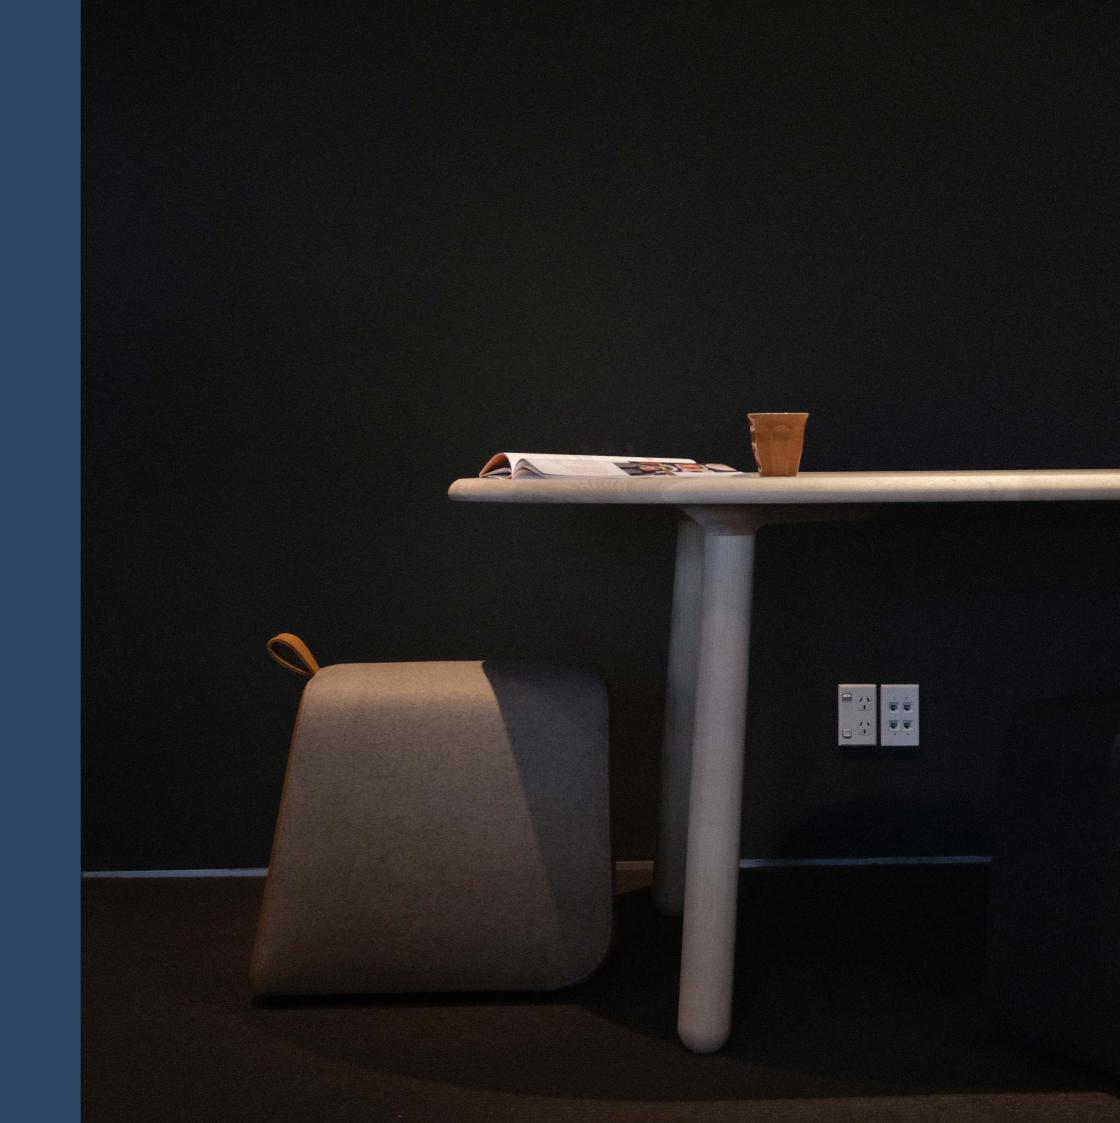

Maximise the flexibility of your space, and efficiency of your team by tucking a Saddle Ottoman or two into the corner of every meeting room or work space to allow for instant collaboration. Gone are the days of BYO chair for impromptu brainstorms.

### Saddle

Maximise the flexibility of your space, and efficiency of your team by tucking a Saddle Ottoman or two into the corner of every meeting room or work space to allow for instant collaboration. Gone are the days of BYO chair for impromptu brainstorms.