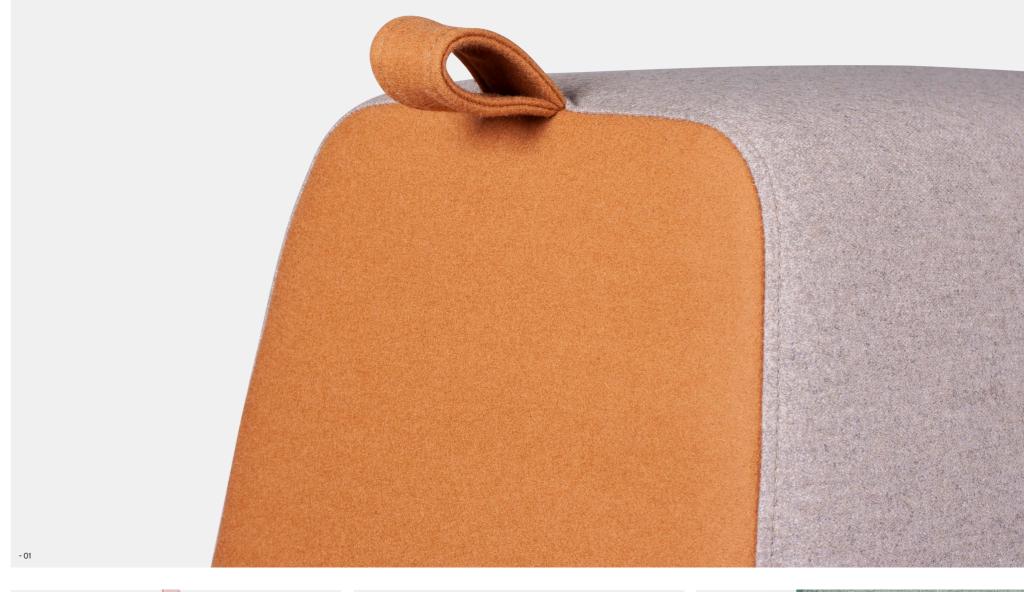

### Key Features

The distinctive tag emulates the horn of a traditional saddle
 The tag serves as a functional handle, allowing for easy lifting and manoeuvring
 Upholstered in any fabric, using one statement colour, or opt for an eye catching two-tone
 Mounted of heavy duty

## Introducing Saddle

Instantly transform any desk or space into a co-working hub by pulling up a Saddle Ottoman. It's distinctive tag is designed to emulate the horn of a traditional saddle and allows users to easily pick up and manoeuvre this ottoman where-ever it is needed.