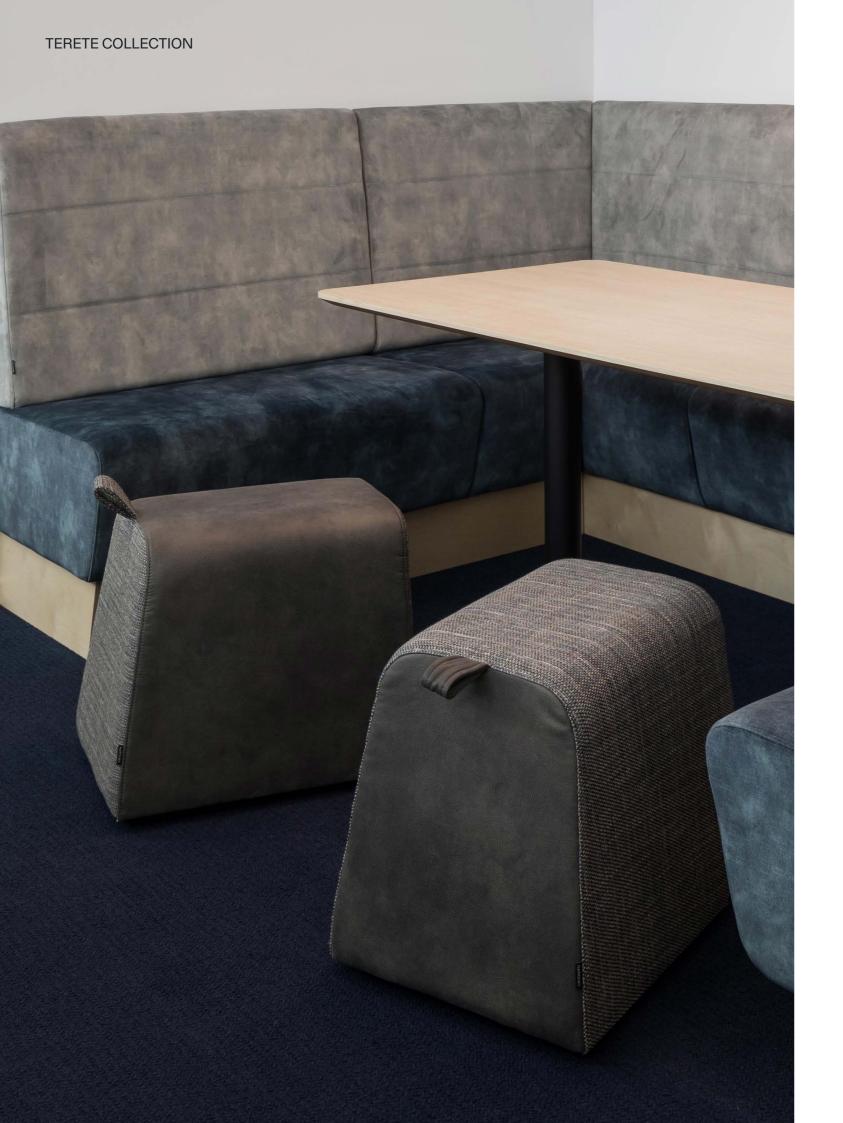

## Introducing Saddle

Instantly transform any desk or space into a co-working hub by pulling up a Saddle Ottoman. It's distinctive tag is designed to emulate the horn of a traditional saddle and allows users to easily pick up and manoeuvre this ottoman where-ever it is needed.

Maximise the flexibility of your space, and efficiency of your team by tucking a Saddle Ottoman or two into the corner of every meeting room or work space to allow for instant collaboration. Gone are the days of BYO chair for impromptu brainstorms.

### Saddle

Maximise the flexibility of your space, and efficiency of your team by tucking a Saddle Ottoman or two into the corner of every meeting room or work space to allow for instant collaboration. Gone are the days of BYO chair for impromptu brainstorms.

### Key Features

The distinctive tag emulates the horn of a traditional saddle
 The tag serves as a functional handle, allowing for easy lifting and manoeuvring
 Upholstered in any fabric, using one statement colour, or opt for an eye catching two-tone
 Mounted of heavy duty