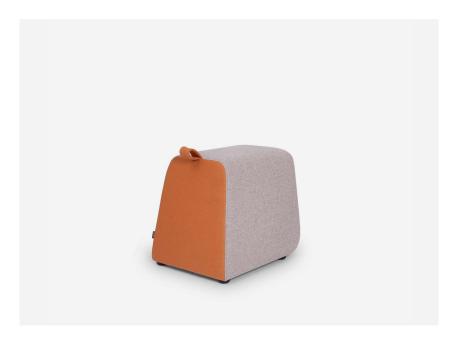

SADDLE OTTOMAN

## Saddle

Maximise the flexibility of your space, and efficiency of your team by tucking a Saddle Ottoman or two into the corner of every meeting room or work space to allow for instant collaboration. Gone are the days of BYO chair for impromptu brainstorms.

Made from Upholstery over foam on timber frame

Mounted on heavy duty nylon

furniture glides

Finishes Upholstered in any fabric

1.15 I/m per ottoman required

<u>Dimensions</u> 430h x 400w x 525d

<u>Application</u> Indoor use