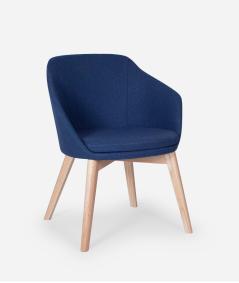

- 01 Manufactured in Italy, finished in New Zealand - 02 Choose from a range of base options

- 03 Upholstered in fabric of choice

Designed in Italy, the Annette is a comfortable and contemporary chair that gives ultimate design flexibility. The Annette is available with a solid timber base and is upholstered inhouse to allow for greater personalisation. Select any fabric and stain the base in any colour to create a real feature of this sophisticated armchair.

| Made from          | Polyurethane shell on American Ash                                                                                                                                                                                                          |
|--------------------|---------------------------------------------------------------------------------------------------------------------------------------------------------------------------------------------------------------------------------------------|
| <u>Finishes</u>    | Upholstered in any fabric<br>1.5 I/m per chair required<br>Timber Base - Stained or painted any colour<br>Swivel Base - Chrome or black<br>Sled Base - Chrome or powder coated any colour<br>5 Way Base with castors and a gas lift - Black |
| <u>Dimensions</u>  | 790h x 620w x 600d<br>Seat 460h Arms 610h                                                                                                                                                                                                   |
| <u>Application</u> | Indooruse                                                                                                                                                                                                                                   |
| <u>Warranty</u>    | 5 year commercial warranty                                                                                                                                                                                                                  |
| Lead time          | Finished to order - 4 to 6 weeks                                                                                                                                                                                                            |
| <u>Origin</u>      | Italy                                                                                                                                                                                                                                       |