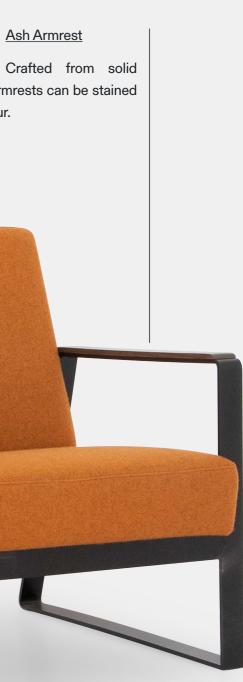

### Steel Frame

Constructed with unique flat steel planes forming the armrests and legs, creating a distinctive, architectural look.

American ash, the armrests can be stained in any standard colour.

A suspended seat design gives the illusion of floating while providing structured, supportive comfort.