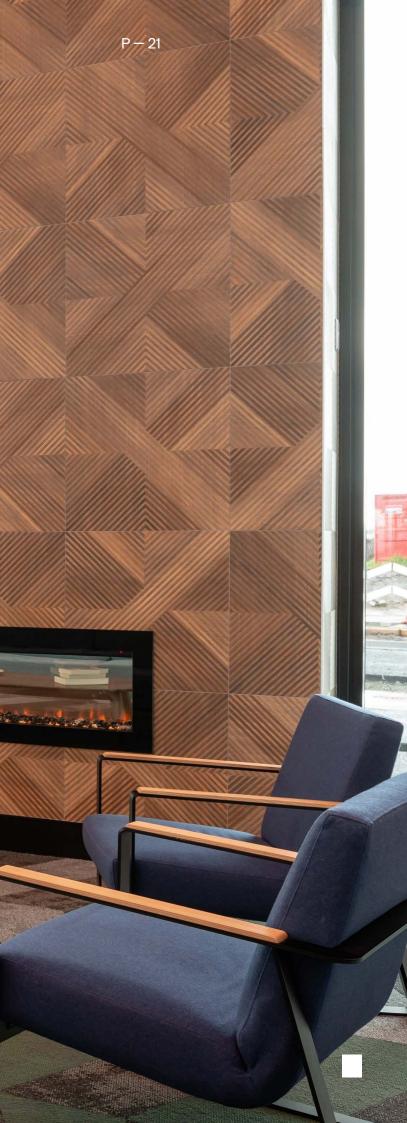

## Introducing Plane

The design of the Plane Chair is made unique thanks to the flat steel planes of the armrests and legs. These intersect with each other to create playful lines and corners, bringing a fresh contemporary feel to any commercial space. Strong yet refined, the Plane's suspended seat creates an illusion that the seat and back are floating.

### Plane

The design of the Plane Chair is made unique thanks to the flat steel planes of the armrests and legs. These intersect with each other to create playful lines and corners, bringing a fresh contemporary feel to any commercial space. Strong yet refined, the Plane's suspended seat creates an illusion that the seat and back are

### Upholstered Armrest

Opt for upholstered armrests in matching or contrasting fabric to add a softer, more refined touch.

### Steel Frame

Constructed with unique flat steel planes forming the armrests and legs, creating a distinctive, architectural look.

American ash, the armrests can be stained in any standard colour.

A suspended seat design gives the illusion of floating while providing structured, supportive comfort.