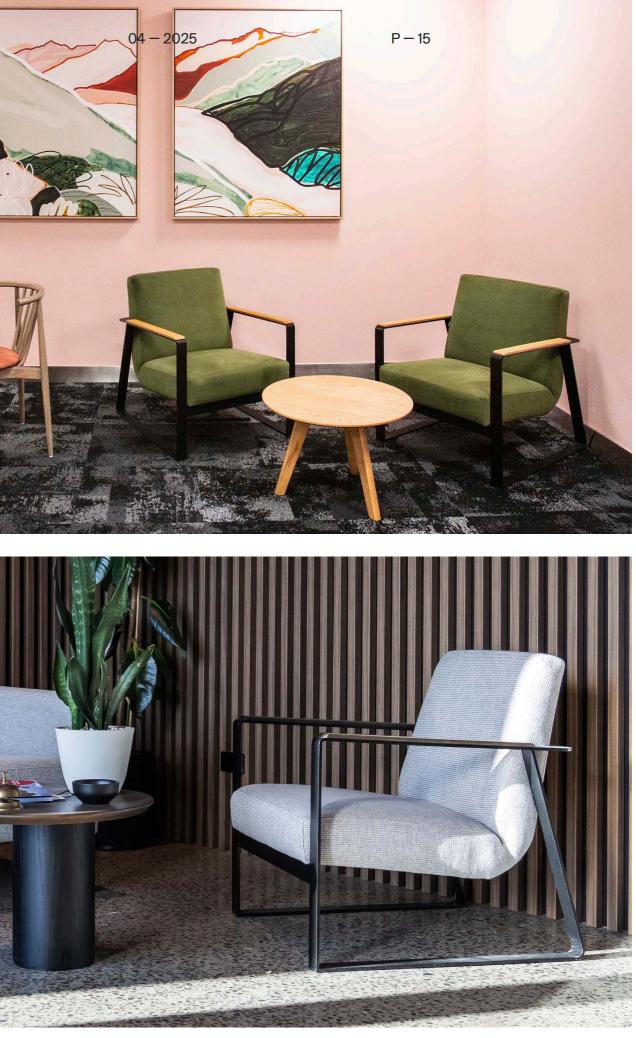

### Upholstered Armrest

Opt for upholstered armrests in matching or contrasting fabric to add a softer, more refined touch.

### Steel Frame

Constructed with unique flat steel planes forming the armrests and legs, creating a distinctive, architectural look.

American ash, the armrests can be stained in any standard colour.

A suspended seat design gives the illusion of floating while providing structured, supportive comfort.