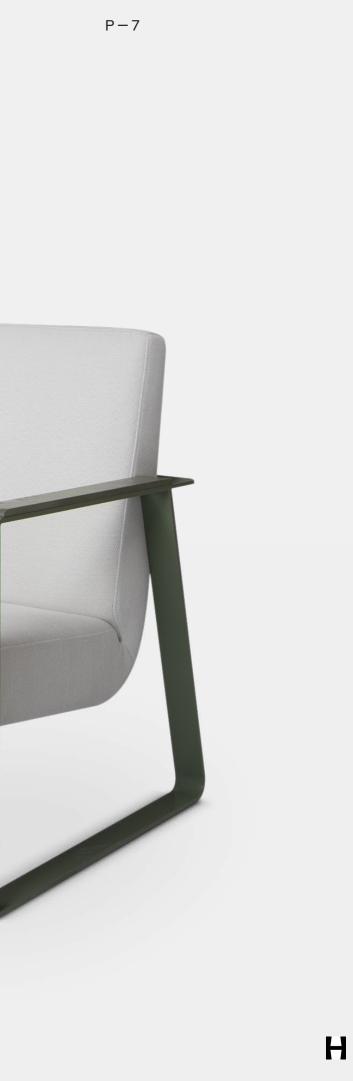

## Introducing Plane

The design of the Plane Chair is made unique thanks to the flat steel planes of the armrests and legs. These intersect with each other to create playful lines and corners, bringing a fresh contemporary feel to any commercial space. Strong yet refined, the Plane's suspended seat creates an illusion that the seat and back are floating.

### Steel Frame

Constructed with unique flat steel planes forming the armrests and legs, creating a distinctive, architectural look.

American ash, the armrests can be stained in any standard colour.

A suspended seat design gives the illusion of floating while providing structured, supportive comfort.

### Plane

The design of the Plane Chair is made unique thanks to the flat steel planes of the armrests and legs. These intersect with each other to create playful lines and corners, bringing a fresh contemporary feel to any commercial space. Strong yet refined, the Plane's suspended seat creates an illusion that the seat and back are