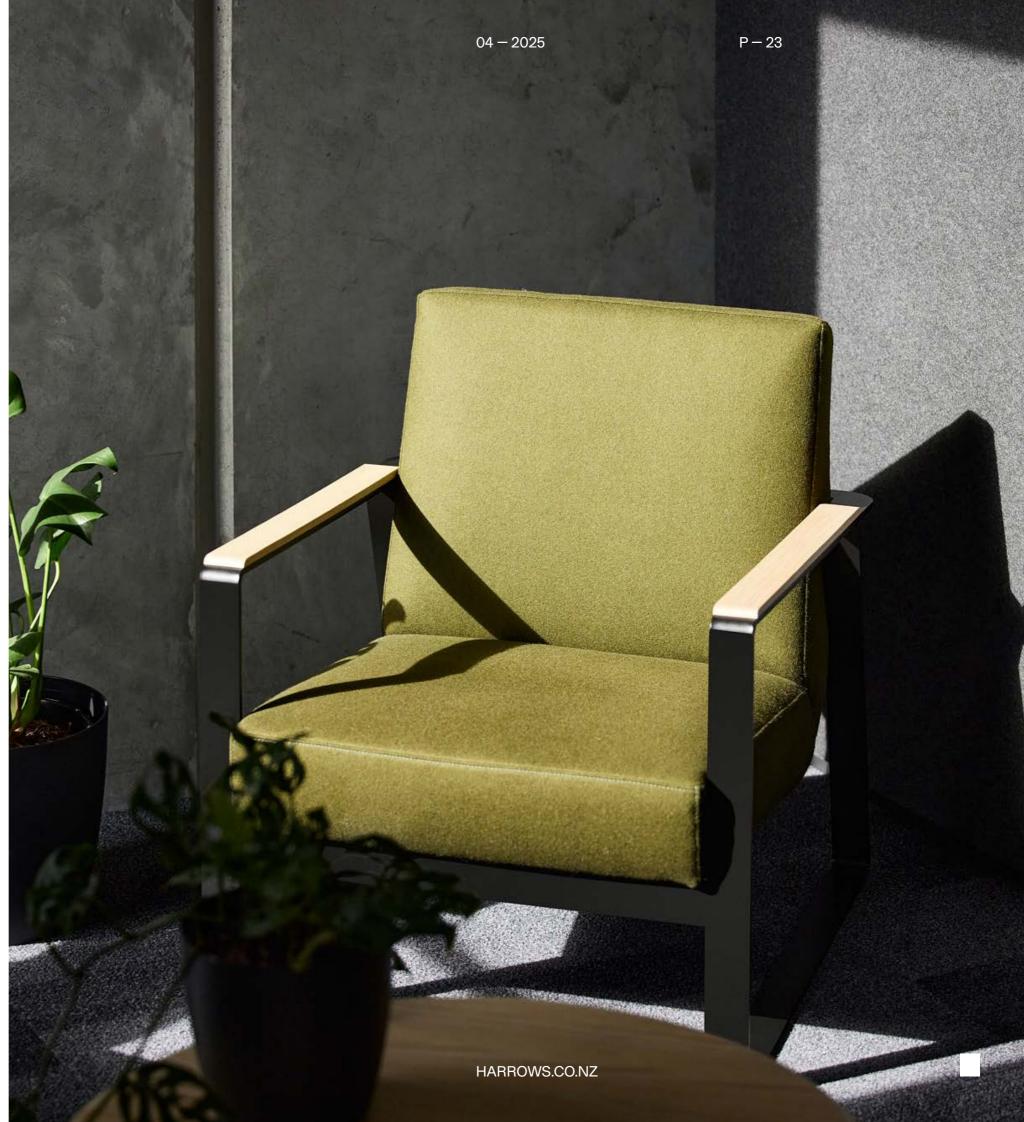

## Introducing Plane

The design of the Plane Chair is made unique thanks to the flat steel planes of the armrests and legs. These intersect with each other to create playful lines and corners, bringing a fresh contemporary feel to any commercial space. Strong yet refined, the Plane's suspended seat creates an illusion that the seat and back are floating.

### Plane

The design of the Plane Chair is made unique thanks to the flat steel planes of the armrests and legs. These intersect with each other to create playful lines and corners, bringing a fresh contemporary feel to any commercial space. Strong yet refined, the Plane's suspended seat creates an illusion that the seat and back are

### Steel Frame

Constructed with unique flat steel planes forming the armrests and legs, creating a distinctive, architectural look.

American ash, the armrests can be stained in any standard colour.

A suspended seat design gives the illusion of floating while providing structured, supportive comfort.