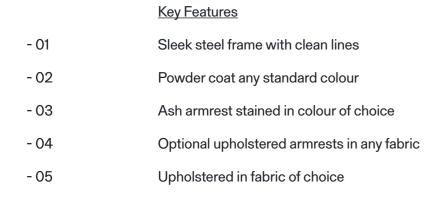

### Upholstered Armrest

Opt for upholstered armrests in matching or contrasting fabric to add a softer, more refined touch.

### Steel Frame

Constructed with unique flat steel planes forming the armrests and legs, creating a distinctive, architectural look.

American ash, the armrests can be stained in any standard colour.

A suspended seat design gives the illusion of floating while providing structured, supportive comfort.

### Social

Places to gather connect and build friendships

Н

Η

floating.

- 02 Upholstered in fabric of choice

- 03 Timber accents stained in colour of choice

- 04 Frames powder coated in colour of choice