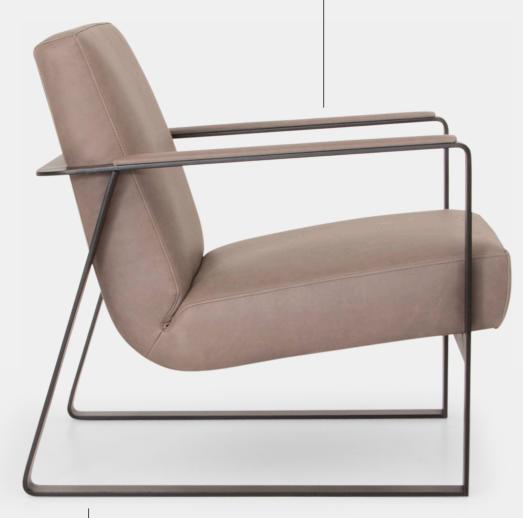

## Introducing Plane

The design of the Plane Chair is made unique thanks to the flat steel planes of the armrests and legs. These intersect with each other to create playful lines and corners, bringing a fresh contemporary feel to any commercial space. Strong yet refined, the Plane's suspended seat creates an illusion that the seat and back are floating.

### Steel Frame

Constructed with unique flat steel planes forming the armrests and legs, creating a distinctive, architectural look.

American ash, the armrests can be stained in any standard colour.

A suspended seat design gives the illusion of floating while providing structured, supportive comfort.

### Plane

The design of the Plane Chair is made unique thanks to the flat steel planes of the armrests and legs. These intersect with each other to create playful lines and corners, bringing a fresh contemporary feel to any commercial space. Strong yet refined, the Plane's suspended seat creates an illusion that the seat and back are

| Made from            | Upholstered seat on steel frame<br>Solid American Ash armrests                                                                                           |
|----------------------|----------------------------------------------------------------------------------------------------------------------------------------------------------|
| <u>Finishes</u>      | Upholstered in any fabric<br>Powder coated any standard colour<br>Timber armrests stained or<br>painted any colour<br>Upholstered armrests in any fabric |
| <u>Dimensions</u>    | 755h x 660w x 755d<br>Seat 395h<br>Arms 565h                                                                                                             |
| <u>Application</u>   | Indoor use                                                                                                                                               |
| Warranty             | 5 year commercial warranty                                                                                                                               |
| Lead time            | Made to order - 6 to 8 weeks                                                                                                                             |
| <u>Origin</u>        | New Zealand                                                                                                                                              |
| Designer             | Harrows                                                                                                                                                  |
| <u>Certification</u> | Global GreenTagCert™ GreenRate Level C<br>Global GreenTag Product Health                                                                                 |