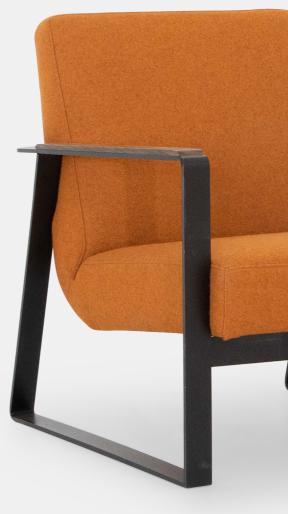

### Upholstered Armrest

Opt for upholstered armrests in matching or contrasting fabric to add a softer, more refined touch.

### Steel Frame

Constructed with unique flat steel planes forming the armrests and legs, creating a distinctive, architectural look.

American ash, the armrests can be stained in any standard colour.

A suspended seat design gives the illusion of floating while providing structured, supportive comfort.

### Comfortable Design

- 01, 05

### Social

Places to gather connect and build friendships

Н

Η

floating.

- 02 Upholstered in fabric of choice

- 03 Timber accents stained in colour of choice

- 04 Frames powder coated in colour of choice