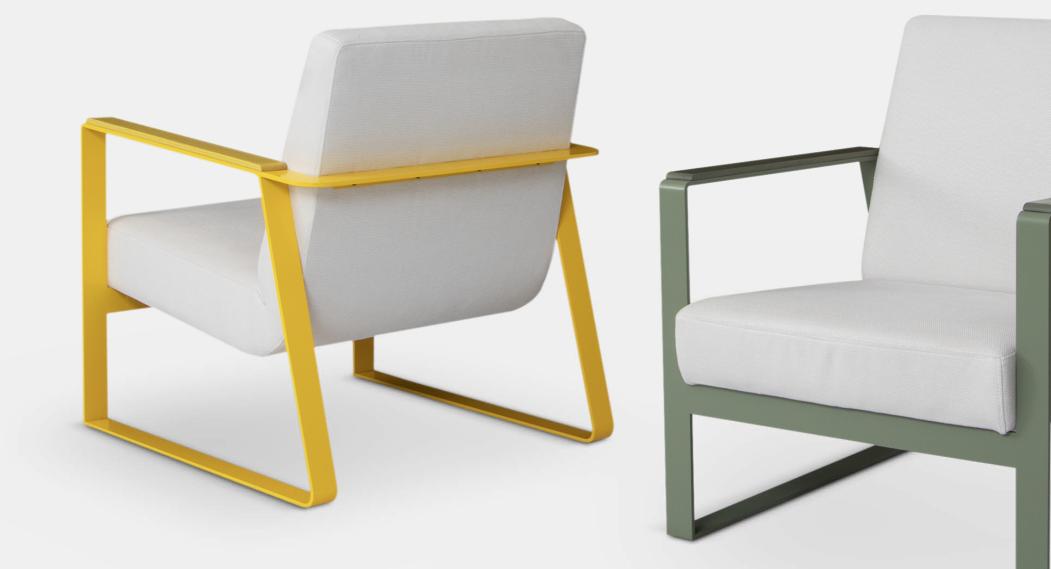

### Upholstered Armrest

Opt for upholstered armrests in matching or contrasting fabric to add a softer, more refined touch.

### Steel Frame

Constructed with unique flat steel planes forming the armrests and legs, creating a distinctive, architectural look.

American ash, the armrests can be stained in any standard colour.

A suspended seat design gives the illusion of floating while providing structured, supportive comfort.

### Comfortable Design

- 01, 05

### Social

Places to gather connect and build friendships

Н

Η

floating.

- 02 Upholstered in fabric of choice

- 03 Timber accents stained in colour of choice

- 04 Frames powder coated in colour of choice