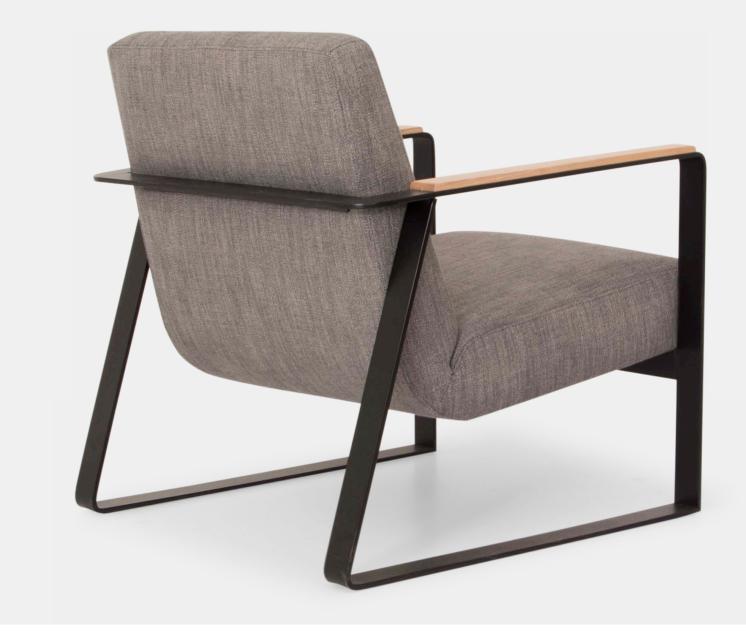

## Introducing Plane

The design of the Plane Chair is made unique thanks to the flat steel planes of the armrests and legs. These intersect with each other to create playful lines and corners, bringing a fresh contemporary feel to any commercial space. Strong yet refined, the Plane's suspended seat creates an illusion that the seat and back are floating.

### Plane

The design of the Plane Chair is made unique thanks to the flat steel planes of the armrests and legs. These intersect with each other to create playful lines and corners, bringing a fresh contemporary feel to any commercial space. Strong yet refined, the Plane's suspended seat creates an illusion that the seat and back are