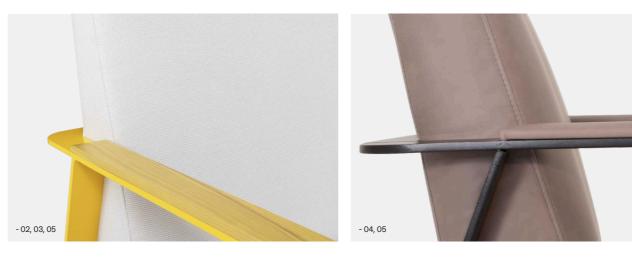

### Upholstered Armrest

Opt for upholstered armrests in matching or contrasting fabric to add a softer, more refined touch.

### Social

Places to gather connect and build friendships

Н

Η

floating.

- 02 Upholstered in fabric of choice

- 03 Timber accents stained in colour of choice

- 04 Frames powder coated in colour of choice