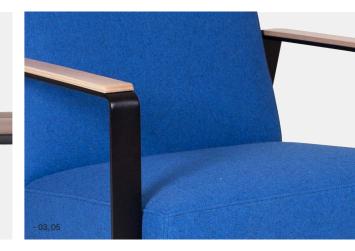

### Steel Frame

Constructed with unique flat steel planes forming the armrests and legs, creating a distinctive, architectural look.

American ash, the armrests can be stained in any standard colour.

A suspended seat design gives the illusion of floating while providing structured, supportive comfort.

### Comfortable Design

- 01, 05