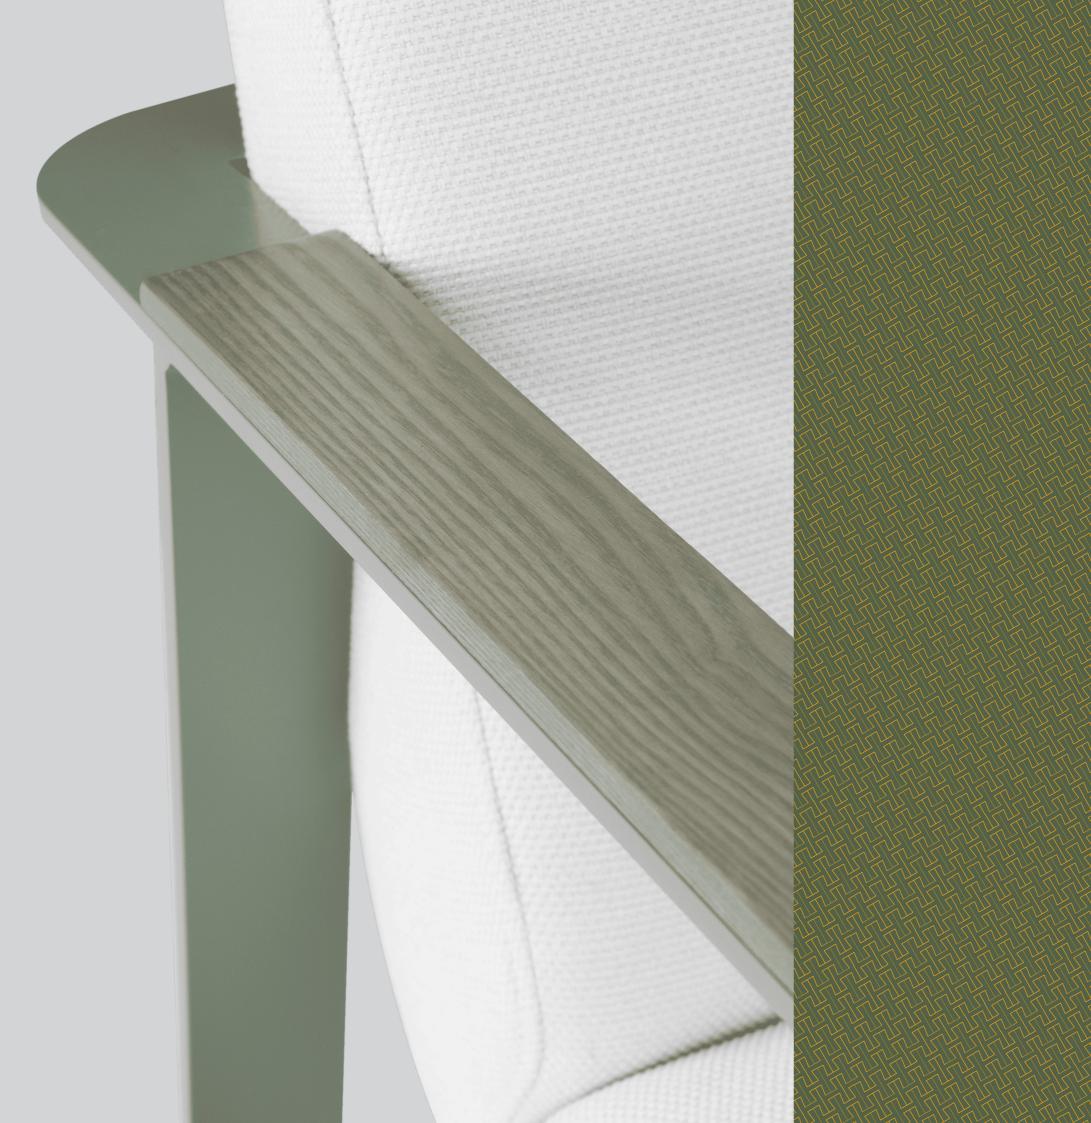

### Upholstered Armrest

Opt for upholstered armrests in matching or contrasting fabric to add a softer, more refined touch.

### Steel Frame

Constructed with unique flat steel planes forming the armrests and legs, creating a distinctive, architectural look.

American ash, the armrests can be stained in any standard colour.

A suspended seat design gives the illusion of floating while providing structured, supportive comfort.

| Made from            | Upholstered seat on steel frame<br>Solid American Ash armrests                                                                                           |
|----------------------|----------------------------------------------------------------------------------------------------------------------------------------------------------|
| <u>Finishes</u>      | Upholstered in any fabric<br>Powder coated any standard colour<br>Timber armrests stained or<br>painted any colour<br>Upholstered armrests in any fabric |
| <u>Dimensions</u>    | 755h x 660w x 755d<br>Seat 395h<br>Arms 565h                                                                                                             |
| <u>Application</u>   | Indoor use                                                                                                                                               |
| Warranty             | 5 year commercial warranty                                                                                                                               |
| Lead time            | Made to order - 6 to 8 weeks                                                                                                                             |
| <u>Origin</u>        | New Zealand                                                                                                                                              |
| Designer             | Harrows                                                                                                                                                  |
| <u>Certification</u> | Global GreenTagCert™ GreenRate Level C<br>Global GreenTag Product Health                                                                                 |