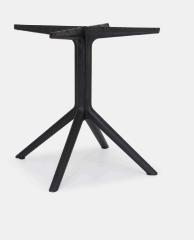

Key Features

- 01 Designed for outdoor use - 02 Legs design to provide extra stabilit - 03 Addiversable foot

The Sky Table Base is designed for the outdoors. Made from durable weather-resistant resin, this is a base that will never unravel, rust or decay. Its classic black finish has the metallic shine of a metal base, without the promise of deteriorating like one. With a sturdy centre pole and splayed legs providing additional stability and adjustable feet.

| Made from          | Moulded resin with adjustable feet                   |
|--------------------|------------------------------------------------------|
| <u>Finishes</u>    | Stocked in Metallic Black                            |
| <u>Dimensions</u>  | 800mm round<br>730mmh                                |
| <u>Application</u> | Indoor or Outdoor use                                |
| Warranty           | •                                                    |
| vvariancy          | 3 year commercial warranty                           |
| Lead time          | 3 year commercial warranty<br>Stocked - 3 to 4 weeks |