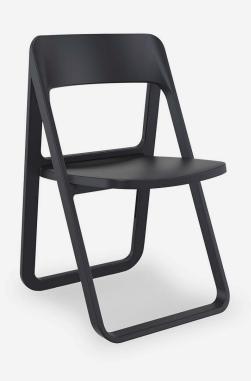

## Dream Chair.

The outdoor version of the Tari folding chair, the Dream Chair helps conserve precious storage and floor space by being able to be folded compact when not in use. This makes arranging last-minute seating effortless, as well as storing away overnight or in bad weather.

The waterproof and UV-resistant material is shaped into a seating solution that is generous in size, yet lightweight and easy to handle, making it a perfect candidate to quickly deploy in your outdoor dining or alfresco terrace.

## **Specifications**

Material: Polypropylene

Finish: Black, Olive Green, Dark Grey and Taupe

Dimensions: 820h x 520d x 480w - Seat 450h

Application: Outdoor

Warranty: 3 Year Commercial Warranty

Lead Time: Stocked - 1 to 2 weeks