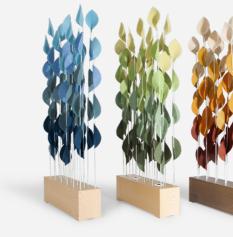

## Introducing Hedgerow

Shape and define your workspace with

the versatile and vibrant Hedgerow acoustic divider. Crafted from layers of felt leaves in smooth ombré gradients, it creates private, distraction-free zones where employees can focus and work comfortably. With no need for complex design or installation, these lightweight partitions offer a cost-effective and creative solution to dividing spaces.

Inspired by nature's seasonal shifts, the Hedgerow comes in red, green, and blue colourways. The sturdy yet lightweight timber base can be stained to your preferred colour, and optional integrated lighting is available. Bring the beauty of the outdoors into your workplace with Hedgerow.

## Hedgerow

Soften noise and create zones within your space by using this versatile and colourful acoustic divider. Made from layers of felt leaves arranged in smooth ombré colourways, the Hedgerow creates a private, self-controlled area where employees can comfortably work distraction-free.