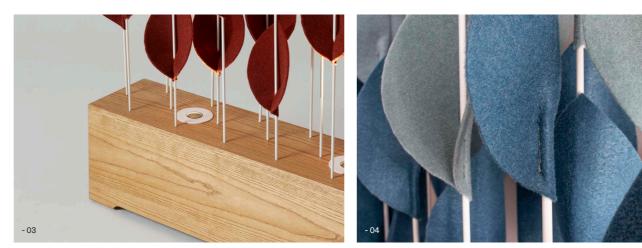

### Key Features

| - 01 | Available in three nature inspired colourways          |
|------|--------------------------------------------------------|
| - 02 | Ash veneer base, stained in your choice of colour      |
| - 03 | Optional integrated lighting                           |
| - 04 | Crafted with acoustic felt leaves for sound absorbtion |
| - 05 | Lightweight and easily configurable                    |

<u>Key Features</u>

- 01 NZ designed, NZ made - 02 Flexible zoning solution - 03 Acoustic felt leaves - 04 Three colourway options

| Made from          | Fiberglass rods with felt leaves<br>Ash veneer base                                                        |
|--------------------|------------------------------------------------------------------------------------------------------------|
| <u>Finishes</u>    | Leaves available in three colourways<br>Base stained any standard colour<br>Integrated lighting on request |
| <u>Dimensions</u>  | 1800h x 840w x 210d                                                                                        |
| <u>Application</u> | Indoor use                                                                                                 |
| <u>Warranty</u>    | 5 year commercial warranty                                                                                 |
| Lead time          | Made to order - 4 to 6 weeks                                                                               |
| <u>Origin</u>      | New Zealand                                                                                                |
| Designer           | Harrows                                                                                                    |