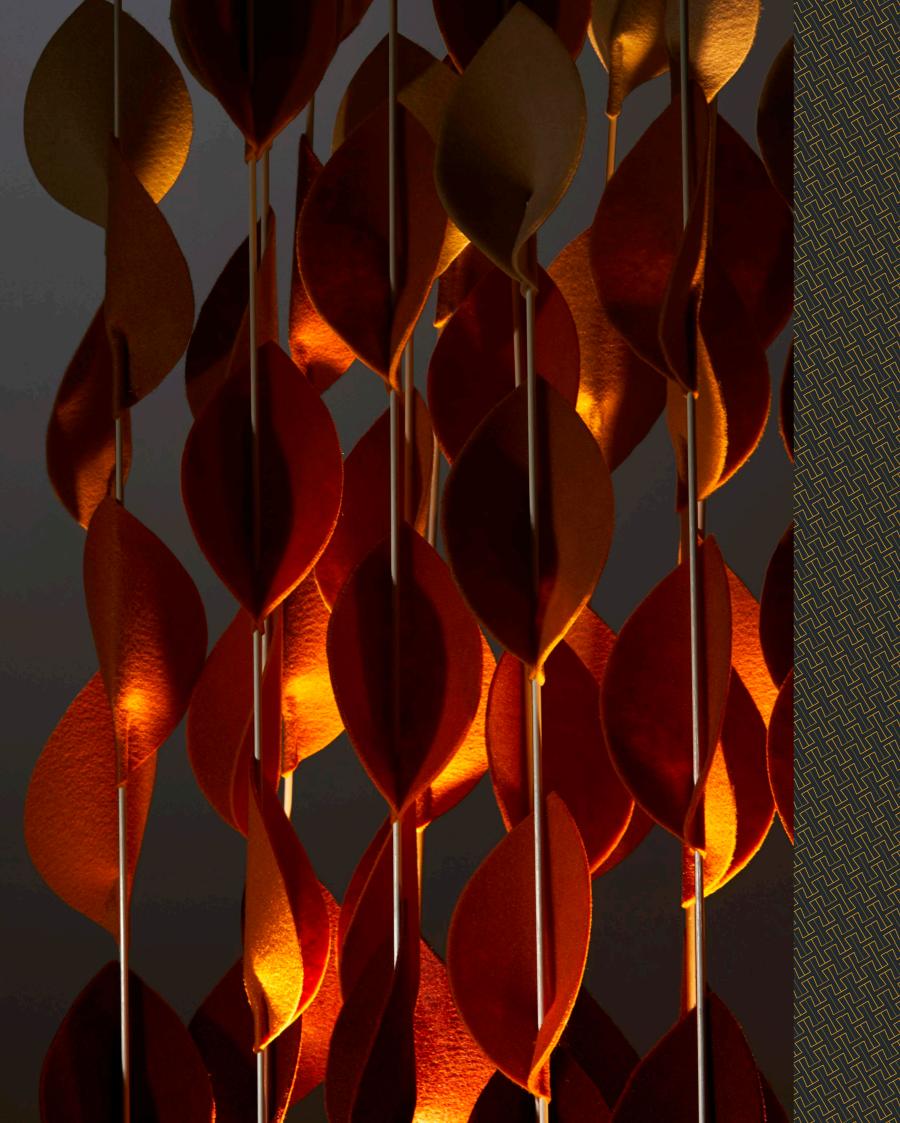

Inspired by nature's seasonal shifts, the Hedgerow comes in red, green, and blue colourways. The sturdy yet lightweight timber base can be stained to your preferred colour, and optional integrated lighting is available. Bring the beauty of the outdoors into your workplace with Hedgerow.

## Hedgerow

Soften noise and create zones within your space by using this versatile and colourful acoustic divider. Made from layers of felt leaves arranged in smooth ombré colourways, the Hedgerow creates a private, self-controlled area where employees can comfortably work distraction-free.