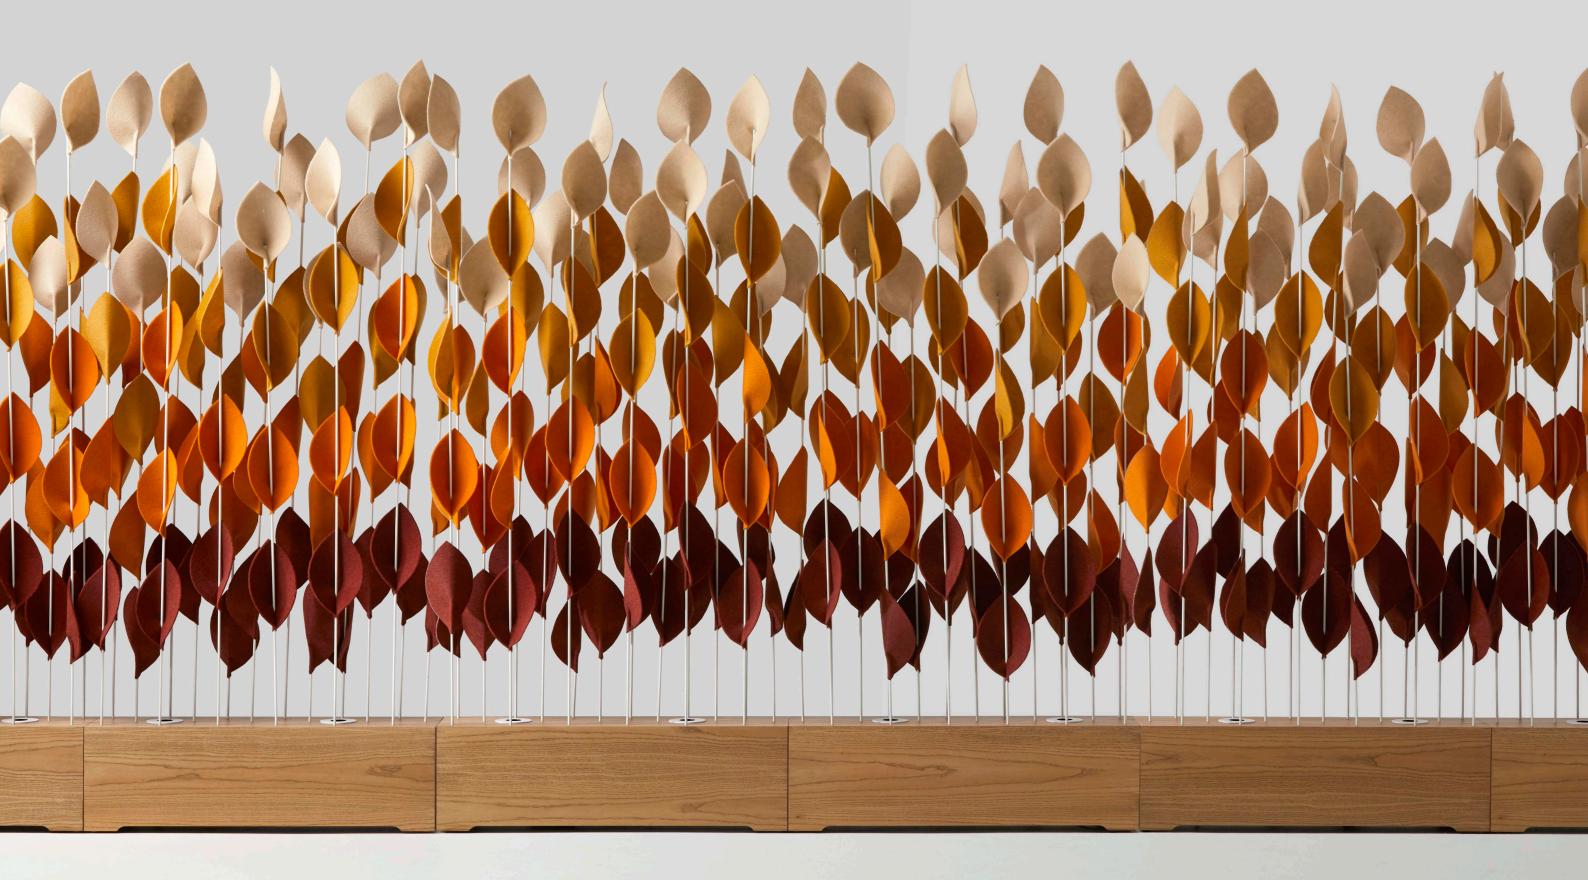

## Introducing Hedgerow

Shape and define your workspace with

the versatile and vibrant Hedgerow acoustic divider. Crafted from layers of felt leaves in smooth ombré gradients, it creates private, distraction-free zones where employees can focus and work comfortably. With no need for complex design or installation, these lightweight partitions offer a cost-effective and creative solution to dividing spaces.

Inspired by nature's seasonal shifts, the Hedgerow comes in red, green, and blue colourways. The sturdy yet lightweight timber base can be stained to your preferred colour, and optional integrated lighting is available. Bring the beauty of the outdoors into your workplace with Hedgerow.

## Hedgerow

Soften noise and create zones within your space by using this versatile and colourful acoustic divider. Made from layers of felt leaves arranged in smooth ombré colourways, the Hedgerow creates a private, self-controlled area where employees can comfortably work distraction-free.

### Felt Colourway Options

Hedgerow Leaf Combinations

Red

Blue

Green

08 - 2024

Life is built on the interaction of people. We fill spaces with thoughtfully crafted furniture to facilitate these interactions.