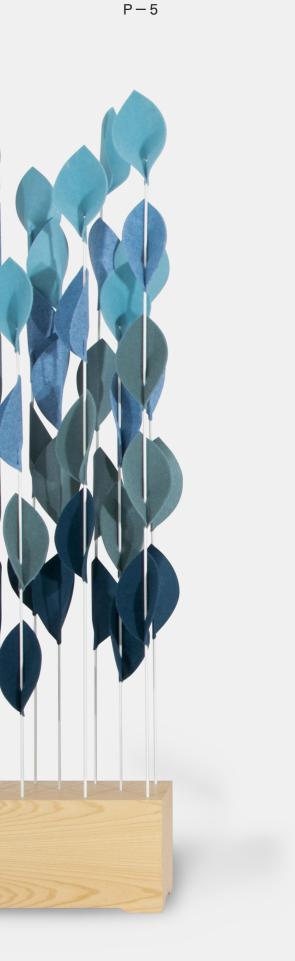

Inspired by nature's seasonal shifts, the Hedgerow comes in red, green, and blue colourways. The sturdy yet lightweight timber base can be stained to your preferred colour, and optional integrated lighting is available. Bring the beauty of the outdoors into your workplace with Hedgerow.

### Felt Colourway Options

Hedgerow Leaf Combinations

Red

Blue

Green

08 - 2024

Life is built on the interaction of people. We fill spaces with thoughtfully crafted furniture to facilitate these interactions.