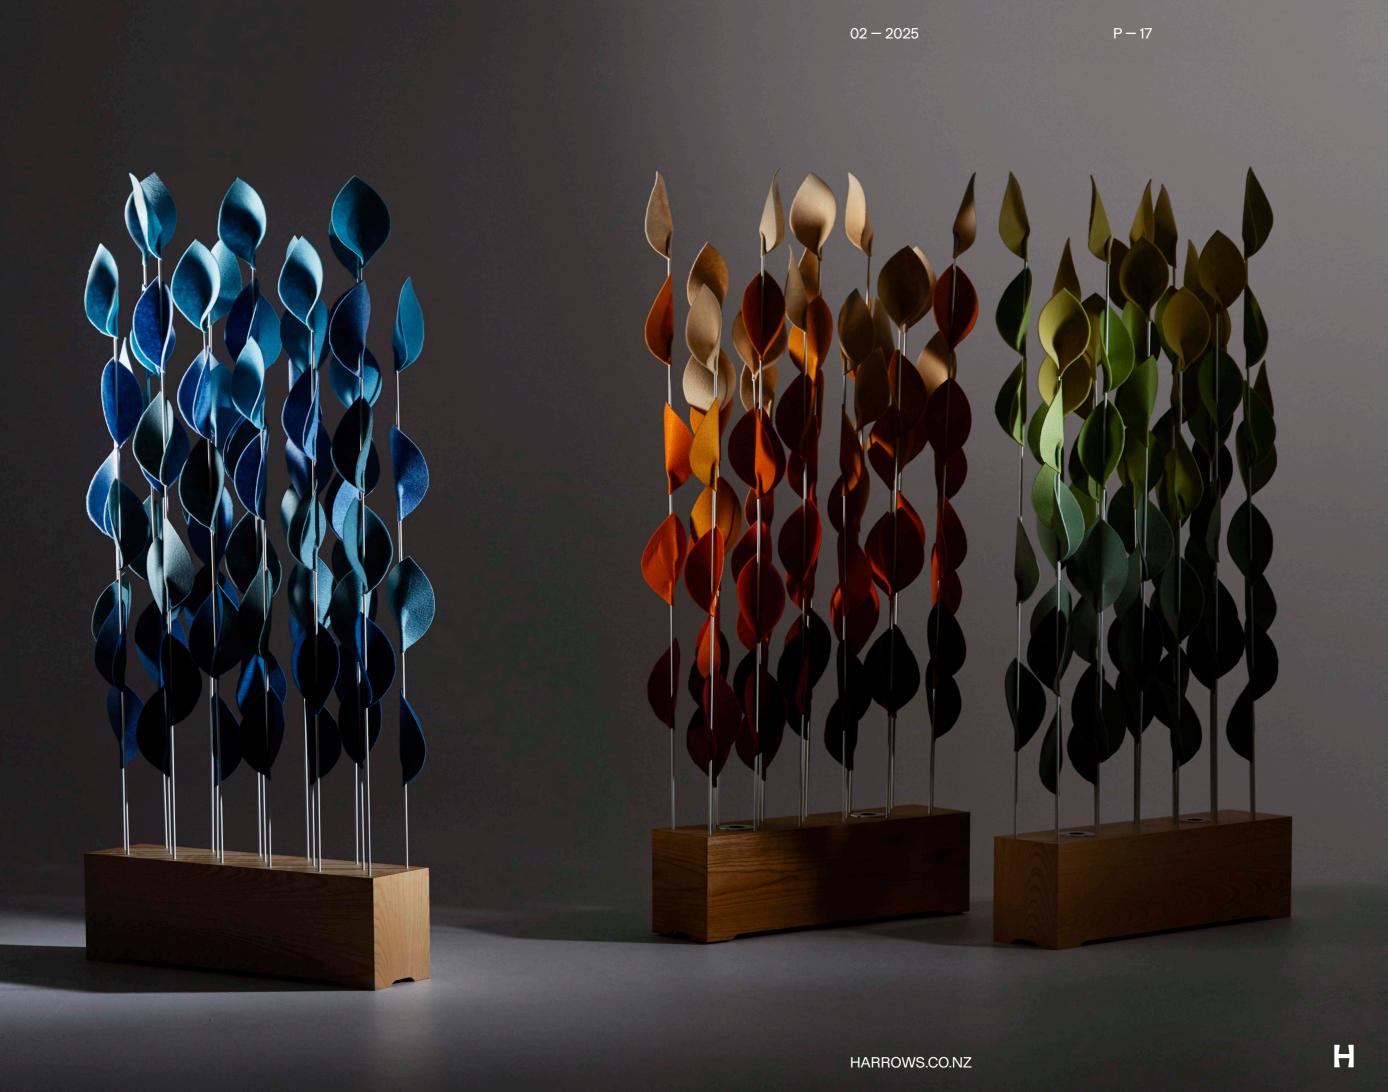

## Introducing Hedgerow

Shape and define your workspace with

the versatile and vibrant Hedgerow acoustic divider. Crafted from layers of felt leaves in smooth ombré gradients, it creates private, distraction-free zones where employees can focus and work comfortably. With no need for complex design or installation, these lightweight partitions offer a cost-effective and creative solution to dividing spaces.

Inspired by nature's seasonal shifts, the Hedgerow comes in red, green, and blue colourways. The sturdy yet lightweight timber base can be stained to your preferred colour, and optional integrated lighting is available. Bring the beauty of the outdoors into your workplace with Hedgerow.

## Hedgerow

Soften noise and create zones within your space by using this versatile and colourful acoustic divider. Made from layers of felt leaves arranged in smooth ombré colourways, the Hedgerow creates a private, self-controlled area where employees can comfortably work distraction-free.