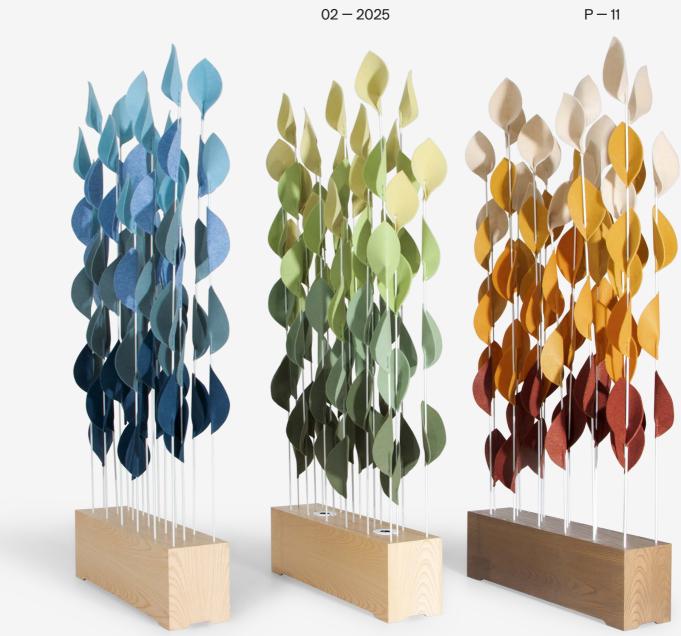

## Introducing Hedgerow

Shape and define your workspace with

the versatile and vibrant Hedgerow acoustic divider. Crafted from layers of felt leaves in smooth ombré gradients, it creates private, distraction-free zones where employees can focus and work comfortably. With no need for complex design or installation, these lightweight partitions offer a cost-effective and creative solution to dividing spaces.

Inspired by nature's seasonal shifts, the Hedgerow comes in red, green, and blue colourways. The sturdy yet lightweight timber base can be stained to your preferred colour, and optional integrated lighting is available. Bring the beauty of the outdoors into your workplace with Hedgerow.

## Hedgerow

Soften noise and create zones within your space by using this versatile and colourful acoustic divider. Made from layers of felt leaves arranged in smooth ombré colourways, the Hedgerow creates a private, self-controlled area where employees can comfortably work distraction-free.

### Felt Colourway Options

Hedgerow Leaf Combinations

Red

Blue

Green

08 - 2024

Life is built on the interaction of people. We fill spaces with thoughtfully crafted furniture to facilitate these interactions.