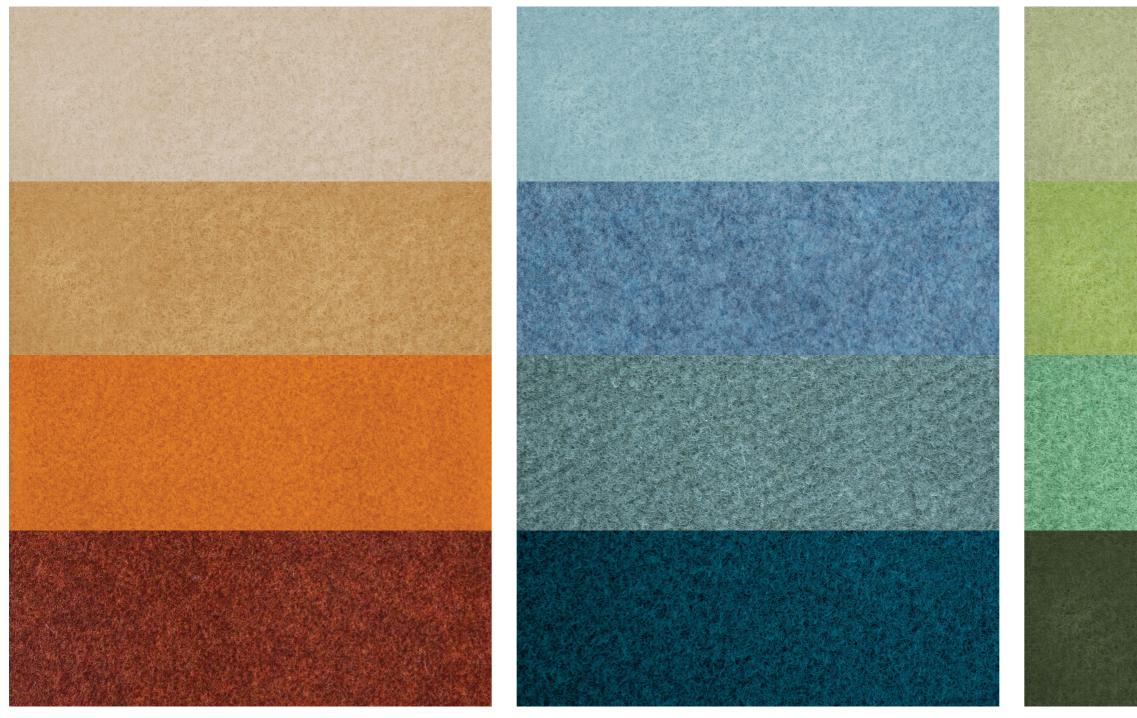

Inspired by nature's seasonal shifts, the Hedgerow comes in red, green, and blue colourways. The sturdy yet lightweight timber base can be stained to your preferred colour, and optional integrated lighting is available. Bring the beauty of the outdoors into your workplace with Hedgerow.

### Key Features

| - 01 | Available in three nature inspired colourways          |
|------|--------------------------------------------------------|
| - 02 | Ash veneer base, stained in your choice of colour      |
| - 03 | Optional integrated lighting                           |
| - 04 | Crafted with acoustic felt leaves for sound absorbtion |
| - 05 | Lightweight and easily configurable                    |

### Felt Colourway Options

Hedgerow Leaf Combinations

Red

Blue

Green

08 - 2024

Life is built on the interaction of people. We fill spaces with thoughtfully crafted furniture to facilitate these interactions.