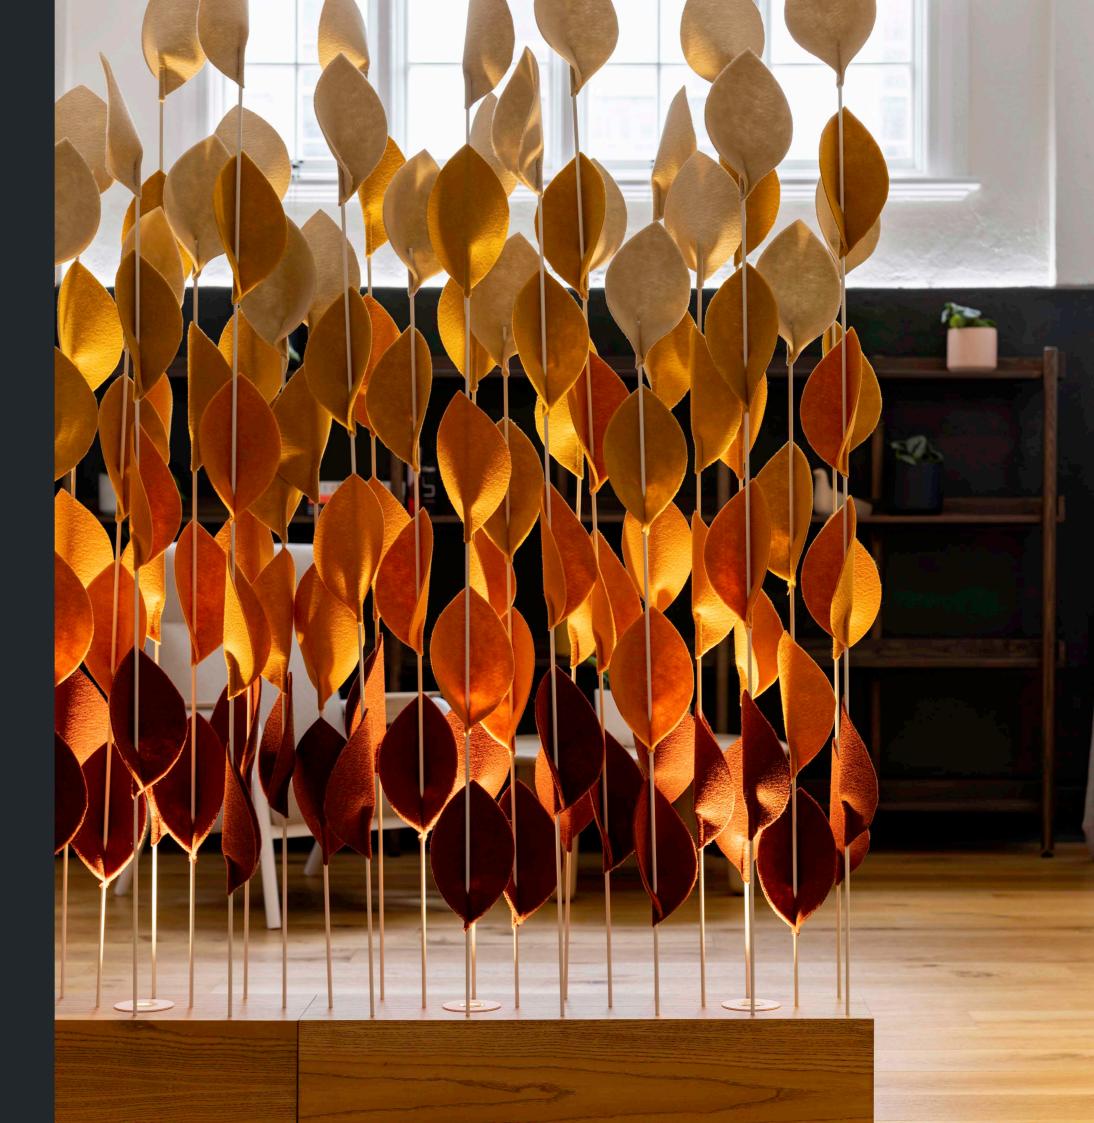

## Introducing Hedgerow

Shape and define your workspace with

the versatile and vibrant Hedgerow acoustic divider. Crafted from layers of felt leaves in smooth ombré gradients, it creates private, distraction-free zones where employees can focus and work comfortably. With no need for complex design or installation, these lightweight partitions offer a cost-effective and creative solution to dividing spaces.

Inspired by nature's seasonal shifts, the Hedgerow comes in red, green, and blue colourways. The sturdy yet lightweight timber base can be stained to your preferred colour, and optional integrated lighting is available. Bring the beauty of the outdoors into your workplace with Hedgerow.

## Hedgerow

Soften noise and create zones within your space by using this versatile and colourful acoustic divider. Made from layers of felt leaves arranged in smooth ombré colourways, the Hedgerow creates a private, self-controlled area where employees can comfortably work distraction-free.