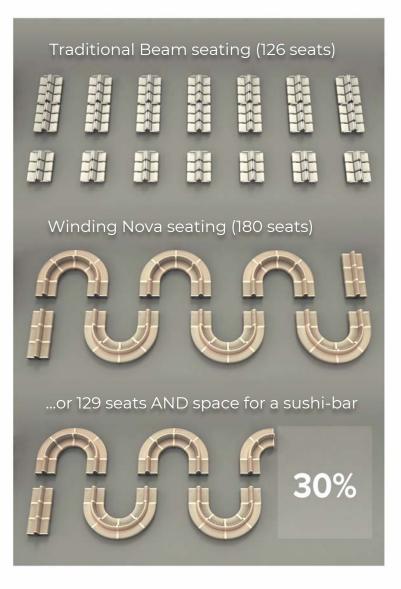

#### **Density factor**

30-50% more passengers per area → expect more commercial activity.