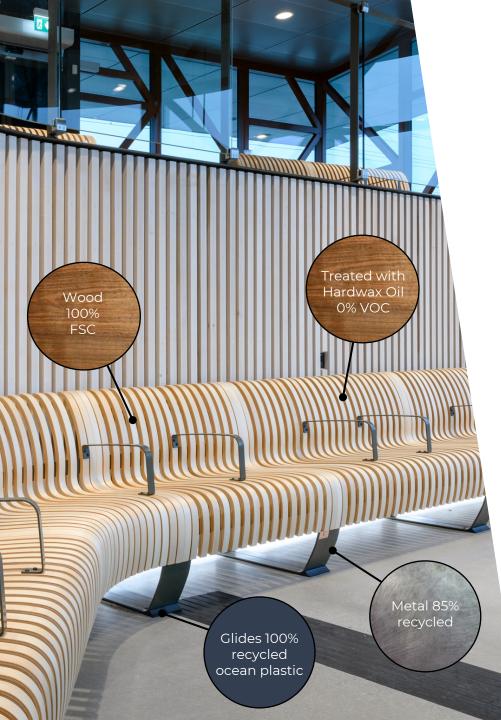

# Sustainable to the core

#### 'Always-like-new' furniture gives a long lifespan with uncompromised look

- Long-lasting (15 years warranty!)
- Hardwaxed wood Quick touch-up of scratches, works like shoe polish
- Each part easy to replace or recycle
- We take care of / buy back for a residual value and refurbish up to 15 years from installation