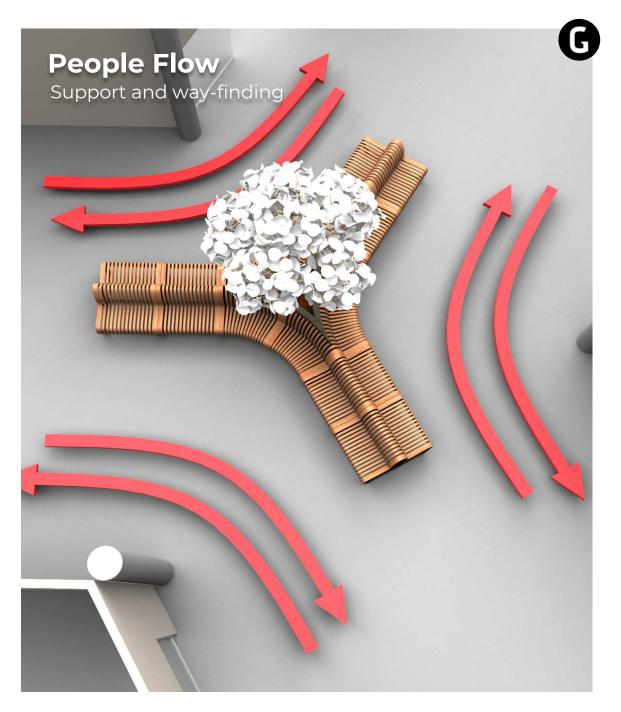

## In Line

Fits to structure and utilizes space effectively

G

G

Including (PRM, families & perch)