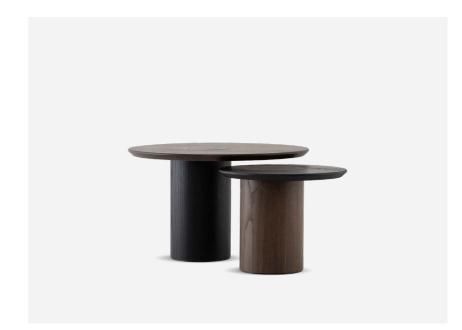

## Introducing Pillar

With a deceptively simple design, this 'off-balanced' coffee table is the perfect addition to the discerning reception space. The Pillar appears to defy gravity thanks to it's weighted column base, and is sure to make a statement.

With a range of different heights and diameters, ypu can layer up these contemporary occasional tables in the coffee nooks and corners.

#### Layer + Nest

Pillar is available in various heights and diameters, designed to layer against each other. Create cohesive nested table arrangements for reception and waiting spaces.

#### 'Off-balanced' Design

This striking 'off-balanced' design creates the illusion of defying gravity. Anchored by a weighted column base, it seamlessly blends bold aesthetics with stability, making it a true statement piece.