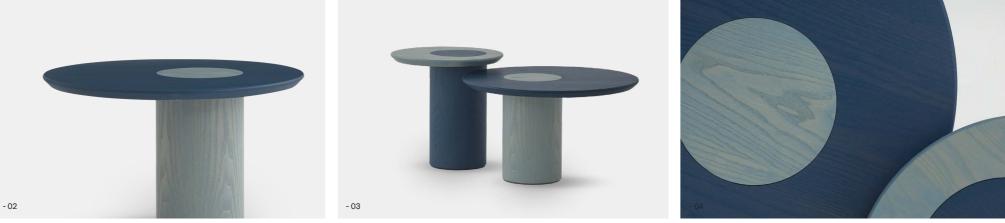

# - 01 Top insert creates illusion of column running through the top - 02 Undercut edge detail - 03 Designed for nested table arrangements - 04 Stained or painted in colours of choice

Key Features

HARROWS.CO.NZ

#### Layer + Nest

Pillar is available in various heights and diameters, designed to layer against each other. Create cohesive nested table arrangements for reception and waiting spaces.

#### 'Off-balanced' Design

This striking 'off-balanced' design creates the illusion of defying gravity. Anchored by a weighted column base, it seamlessly blends bold aesthetics with stability, making it a true statement piece.