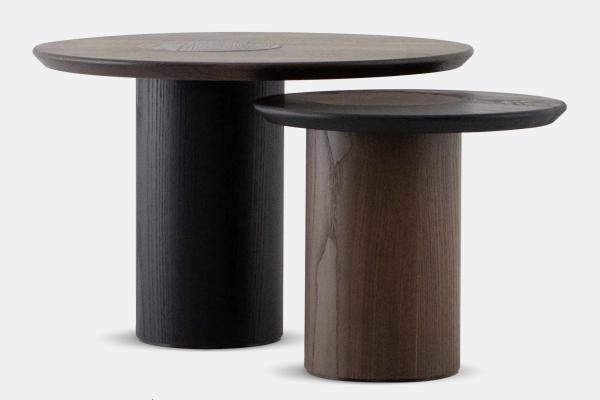

#### Stain or Paint

Made from solid American Ash with a timber veneer column, the Pillar can be stained or painted in any colour.

#### <u>Key Features</u>

- 01 Designed in NZ, made

- 02 Solid timber

Two tone stain or paint in colours of choic

- 04 Nesting possibilitie

With a deceptively simple design, this 'off-balanced' coffee table is the perfect addition to the modern breakout space. The Pillar is designed to appear to defy gravity thanks to it's weighted column base, and is sure to make a statement with its signature 'Pillar' turned edge profile.

Made from Solid Ash top on timber veneer column

Finishes Stained or painted any two-tone colour

Standard sizes 400 round x 350h/400h/500h

600 round x 350h/400h

Additional sizes available on request

<u>Application</u> Indoor use