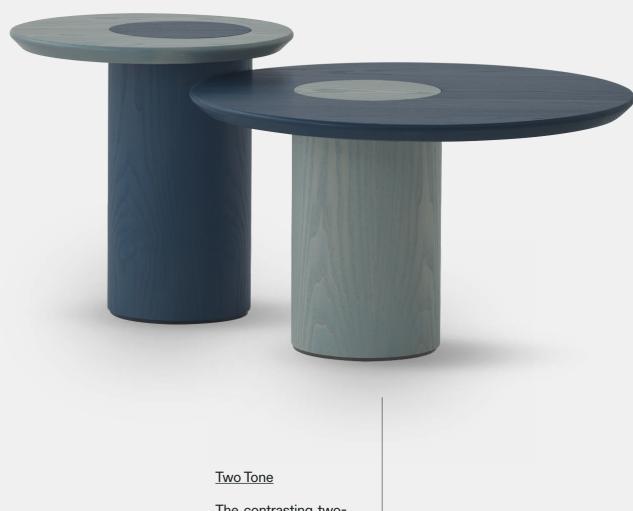

## Introducing Pillar

With a deceptively simple design, this 'off-balanced' coffee table is the perfect addition to the discerning reception space. The Pillar appears to defy gravity thanks to it's weighted column base, and is sure to make a statement.

#### Layer + Nest

Pillar is available in various heights and diameters, designed to layer against each other. Create cohesive nested table arrangements for reception and waiting spaces.

#### 'Off-balanced' Design

This striking 'off-balanced' design creates the illusion of defying gravity. Anchored by a weighted column base, it seamlessly blends bold aesthetics with stability, making it a true statement piece.

#### Undercut Edge

The Pillar features an undercut edge, a refined detail that adds visual intrigue to its design.

The contrasting twotone finish creates the illusion of the column running through the solid top.