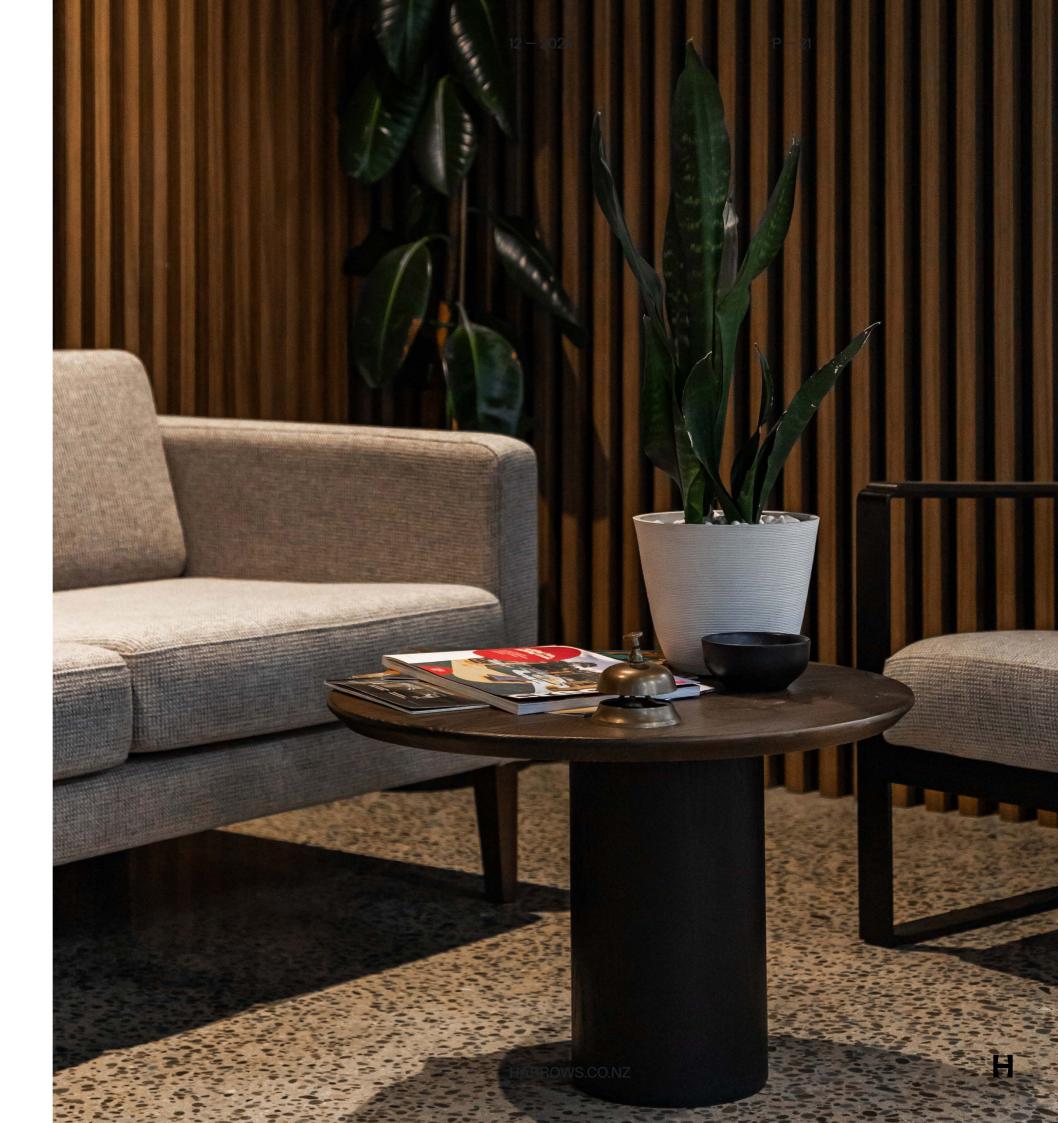

## Introducing Pillar

With a deceptively simple design, this 'off-balanced' coffee table is the perfect addition to the discerning reception space. The Pillar appears to defy gravity thanks to it's weighted column base, and is sure to make a statement.

#### 'Off-balanced' Design

This striking 'off-balanced' design creates the illusion of defying gravity. Anchored by a weighted column base, it seamlessly blends bold aesthetics with stability, making it a true statement piece.

#### Undercut Edge

The Pillar features an undercut edge, a refined detail that adds visual intrigue to its design.

The contrasting twotone finish creates the illusion of the column running through the solid top.