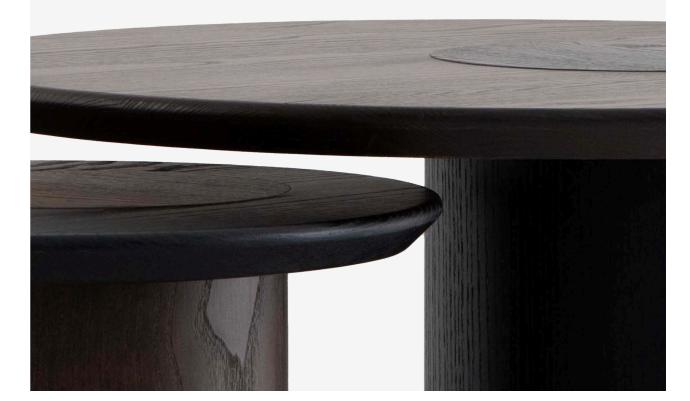

#### Layer + Nest

Pillar is available in various heights and diameters, designed to layer against each other. Create cohesive nested table arrangements for reception and waiting spaces.

With a range of different heights and diameters, ypu can layer up these contemporary occasional tables in the coffee nooks and corners.