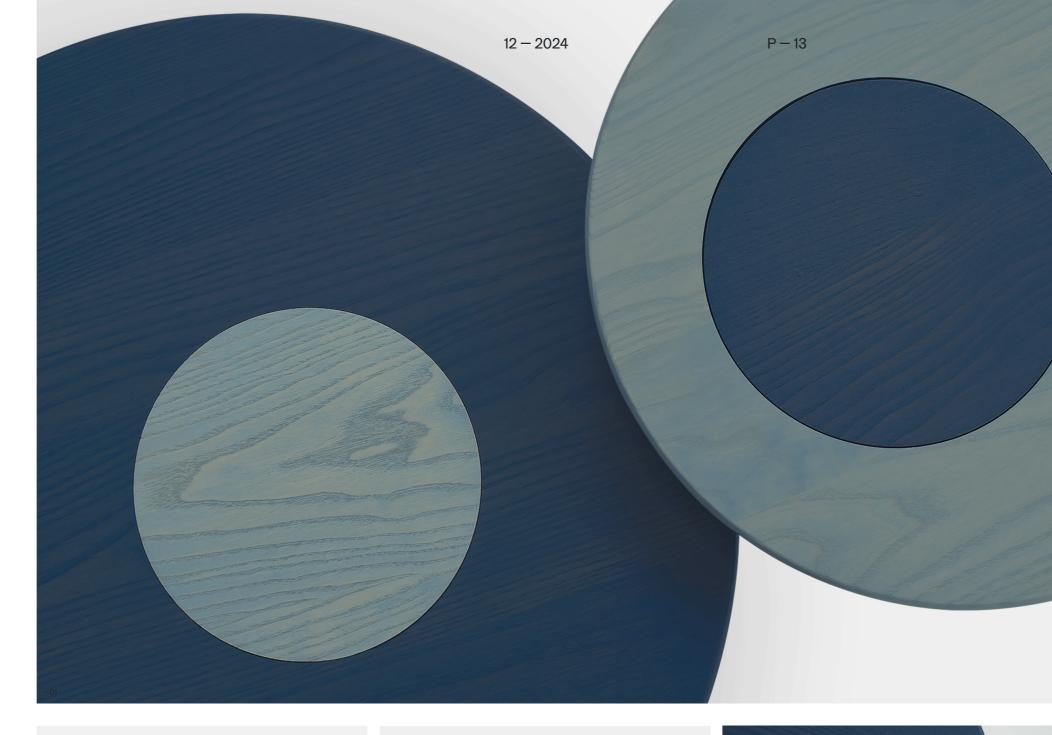

#### Undercut Edge

The Pillar features an undercut edge, a refined detail that adds visual intrigue to its design.

The contrasting twotone finish creates the illusion of the column running through the solid top.

# - 01 Top insert creates illusion of column running through the top - 02 Undercut edge detail - 03 Designed for nested table arrangements - 04 Stained or painted in colours of choice

Key Features

HARROWS.CO.NZ