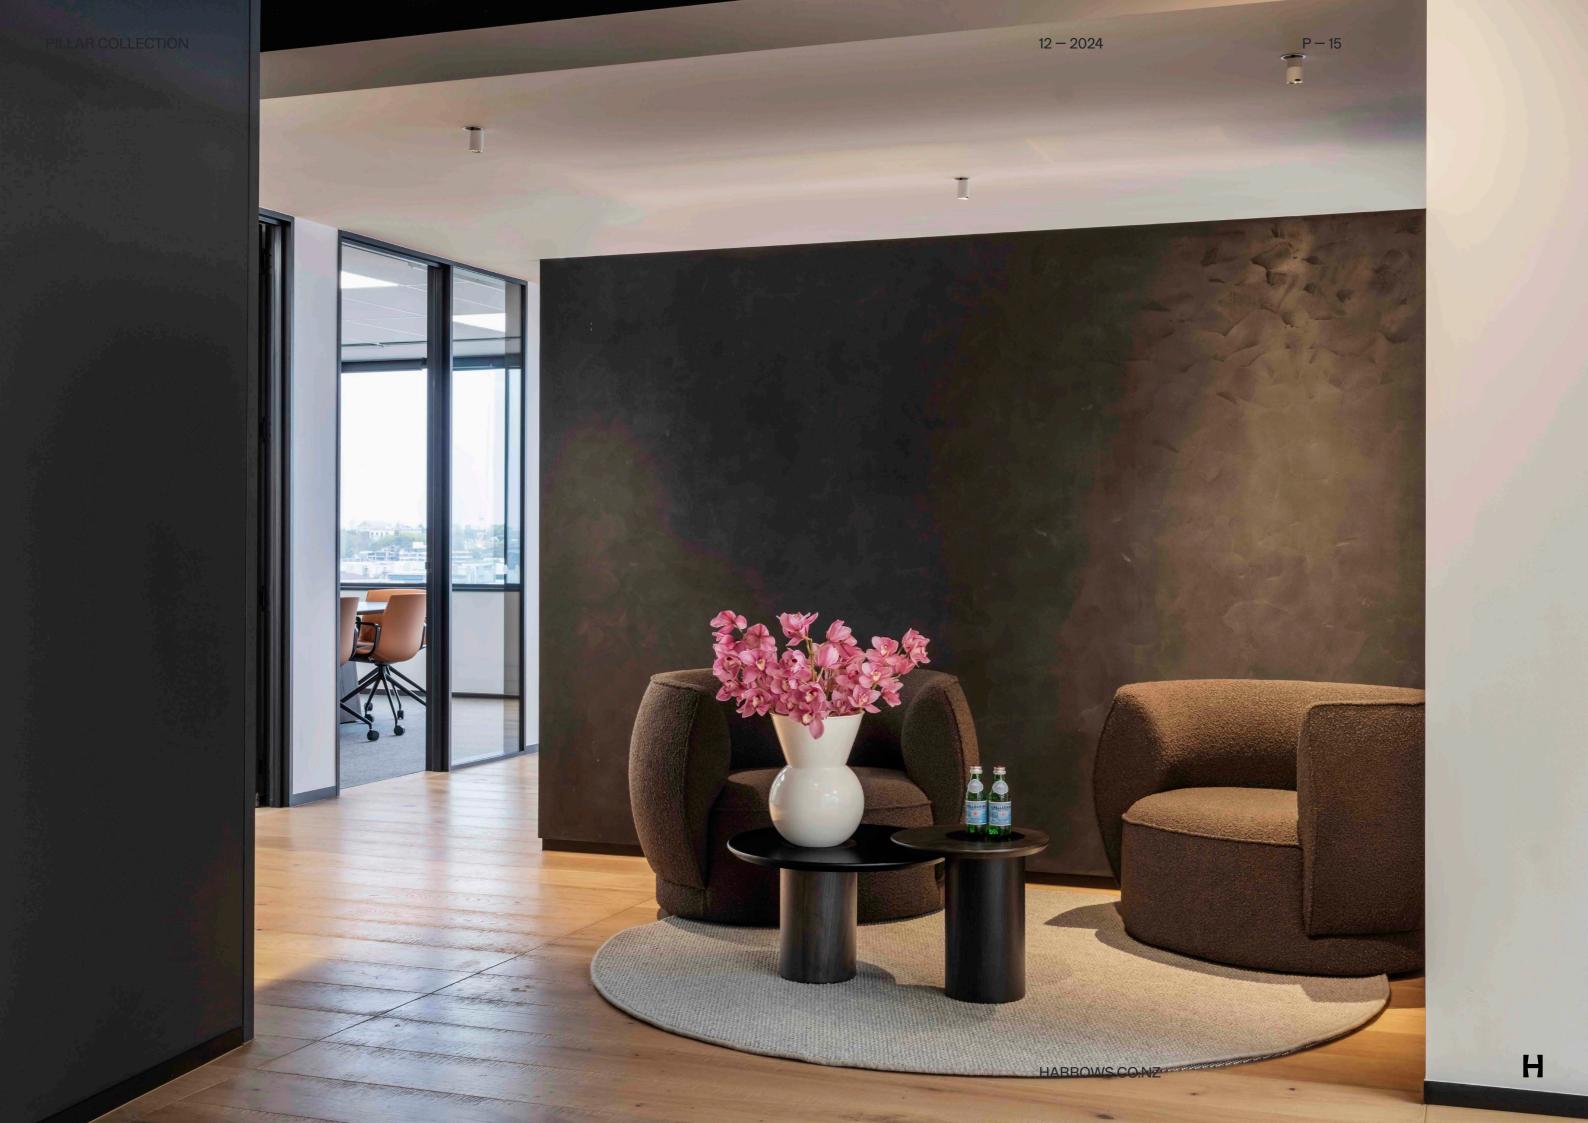

#### <u>Key Features</u>

- 01 Designed in NZ, made

- 02 Solid timber

Two tone stain or paint in colours of choic

- 04 Nesting possibilitie

With a deceptively simple design, this 'off-balanced' coffee table is the perfect addition to the modern breakout space. The Pillar is designed to appear to defy gravity thanks to it's weighted column base, and is sure to make a statement with its signature 'Pillar' turned edge profile.

Made from Solid Ash top on timber veneer column

Finishes Stained or painted any two-tone colour

Standard sizes 400 round x 350h/400h/500h

600 round x 350h/400h

Additional sizes available on request

<u>Application</u> Indoor use