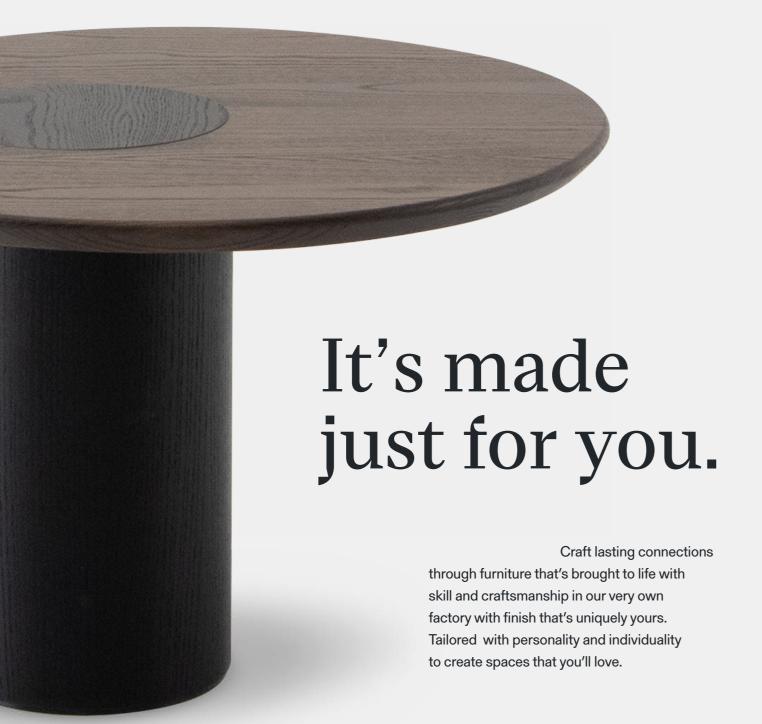

## Introducing Pillar

With a deceptively simple design, this 'off-balanced' coffee table is the perfect addition to the discerning reception space. The Pillar appears to defy gravity thanks to it's weighted column base, and is sure to make a statement.

#### 'Off-balanced' Design

This striking 'off-balanced' design creates the illusion of defying gravity. Anchored by a weighted column base, it seamlessly blends bold aesthetics with stability, making it a true statement piece.

#### Undercut Edge

The Pillar features an undercut edge, a refined detail that adds visual intrigue to its design.

The contrasting twotone finish creates the illusion of the column running through the solid top.