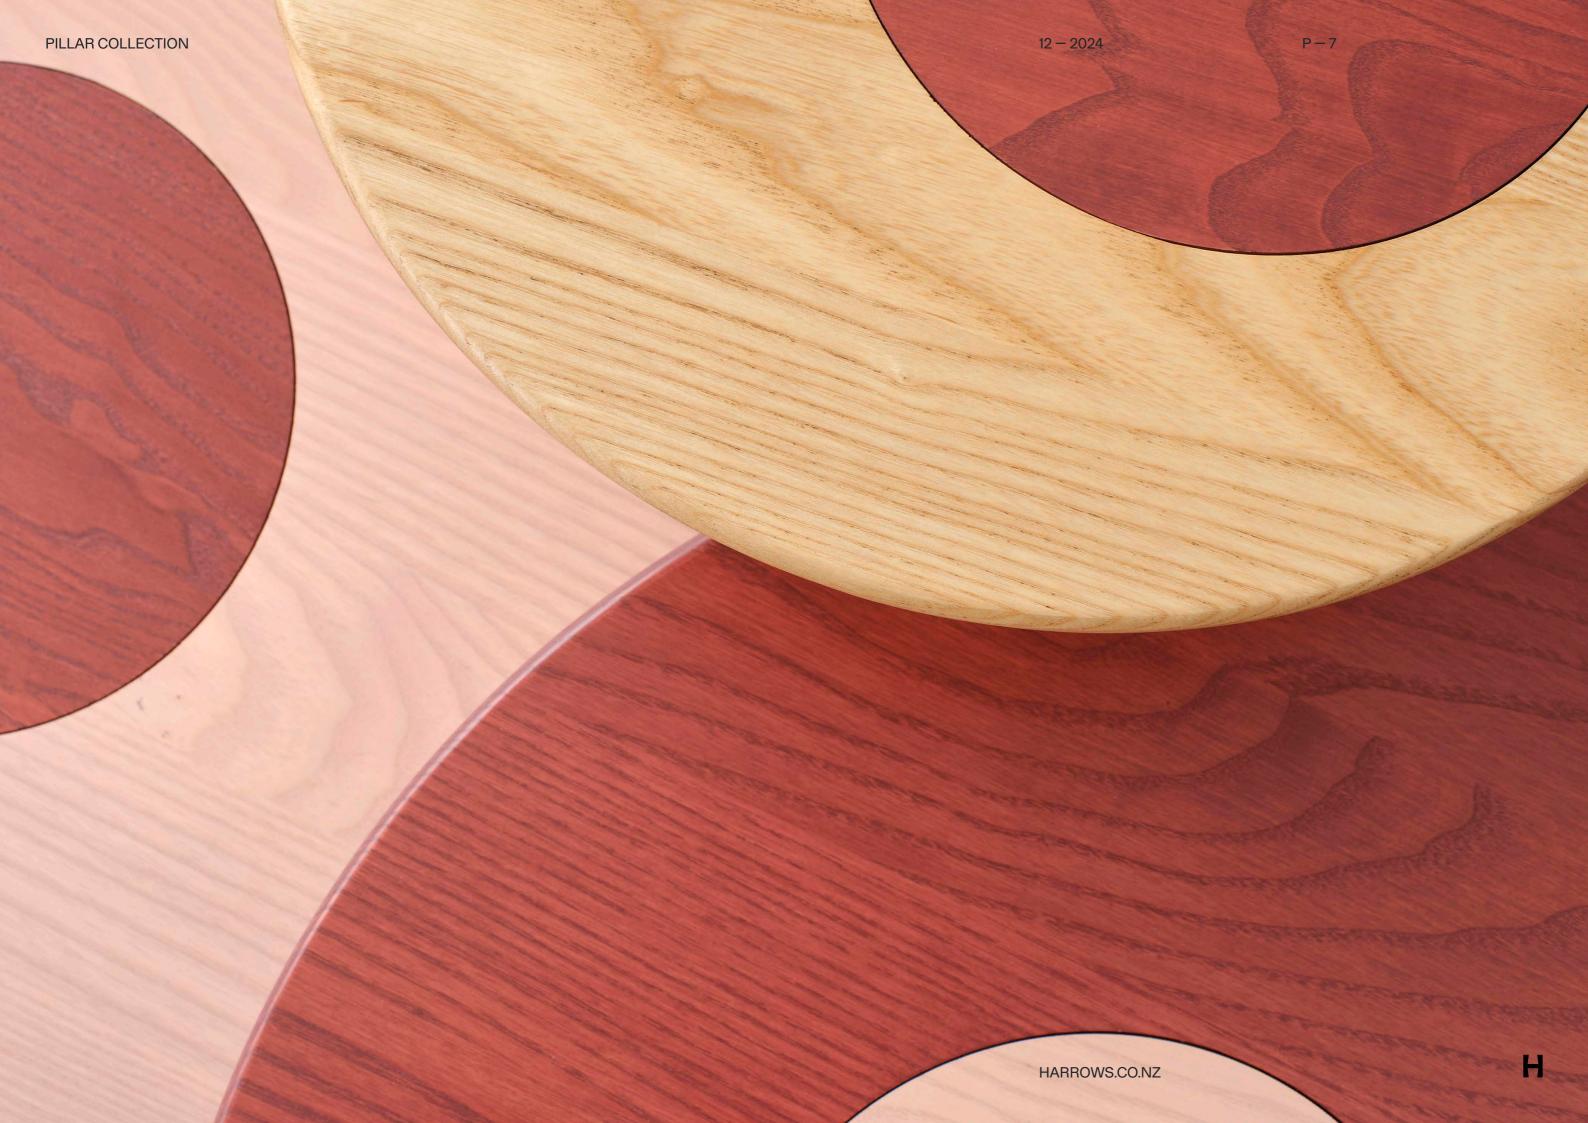

#### Undercut Edge

The Pillar features an undercut edge, a refined detail that adds visual intrigue to its design.

The contrasting twotone finish creates the illusion of the column running through the solid top.

# - 01 Top insert creates illusion of column running through the top - 02 Undercut edge detail - 03 Designed for nested table arrangements - 04 Stained or painted in colours of choice

Key Features

HARROWS.CO.NZ