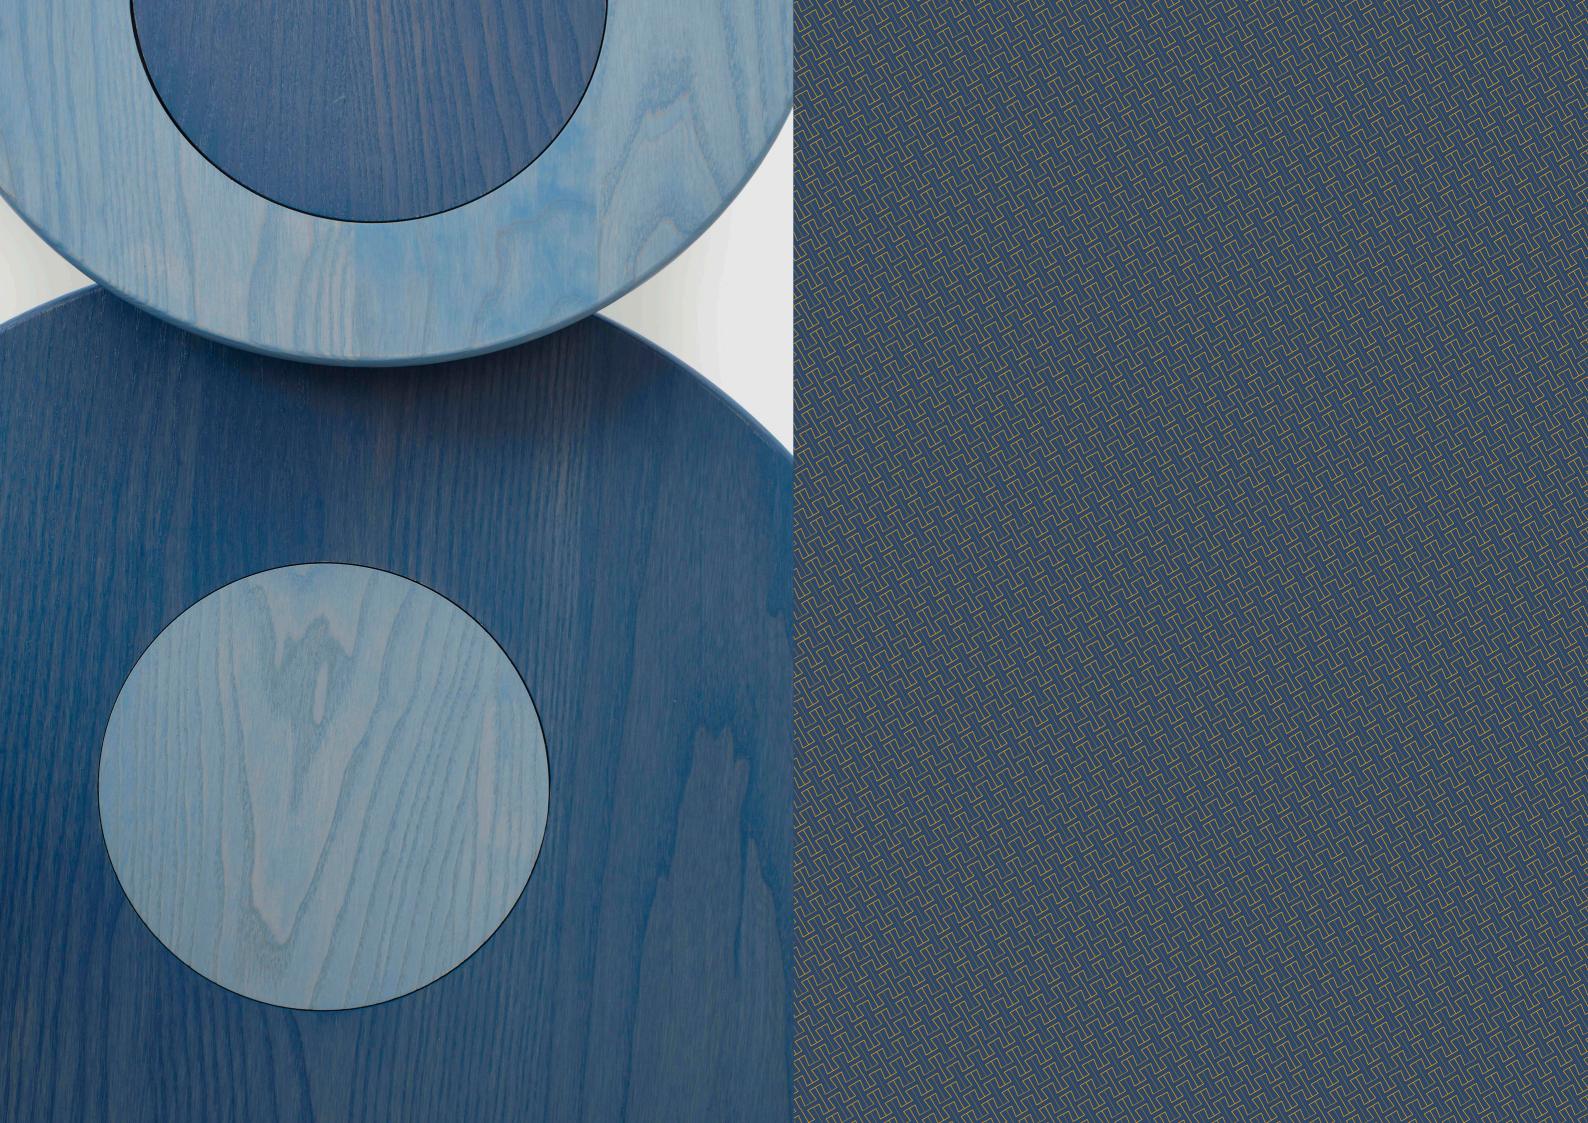

#### Stain or Paint

Made from solid American Ash with a timber veneer column, the Pillar can be stained or painted in any colour.

#### Undercut Edge

The Pillar features an undercut edge, a refined detail that adds visual intrigue to its design.

The contrasting twotone finish creates the illusion of the column running through the solid top.

Made from Solid Ash top on timber veneer column

Finishes Stained or painted any two-tone colour

Standard sizes 400 round x 350h/400h/500h

600 round x 350h/400h

Additional sizes available on request

<u>Application</u> Indoor use