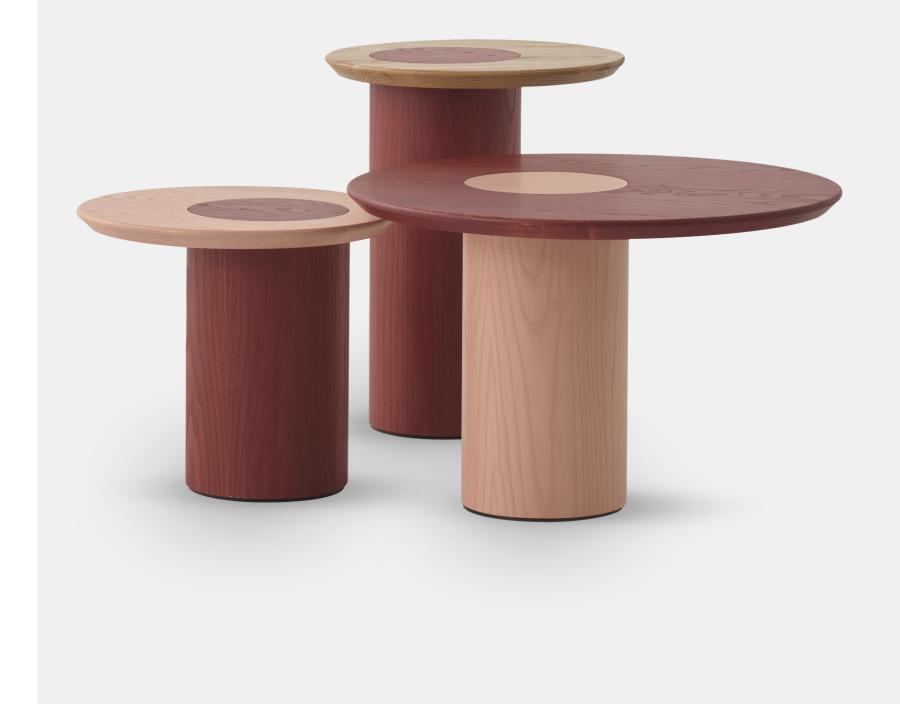

## Introducing Pillar

With a deceptively simple design, this 'off-balanced' coffee table is the perfect addition to the discerning reception space. The Pillar appears to defy gravity thanks to it's weighted column base, and is sure to make a statement.

With a range of different heights and diameters, ypu can layer up these contemporary occasional tables in the coffee nooks and corners.

#### Layer + Nest

Pillar is available in various heights and diameters, designed to layer against each other. Create cohesive nested table arrangements for reception and waiting spaces.

#### 'Off-balanced' Design

This striking 'off-balanced' design creates the illusion of defying gravity. Anchored by a weighted column base, it seamlessly blends bold aesthetics with stability, making it a true statement piece.

#### Stain or Paint

Made from solid American Ash with a timber veneer column, the Pillar can be stained or painted in any colour.

#### Undercut Edge

The Pillar features an undercut edge, a refined detail that adds visual intrigue to its design.

The contrasting twotone finish creates the illusion of the column running through the solid top.