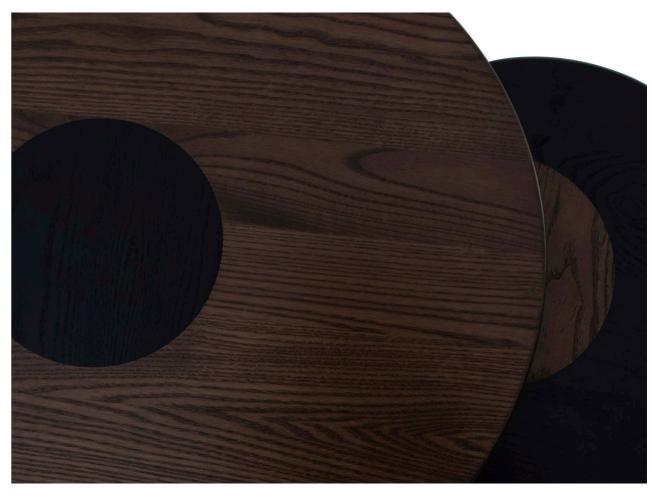

#### Undercut Edge

The Pillar features an undercut edge, a refined detail that adds visual intrigue to its design.

The contrasting twotone finish creates the illusion of the column running through the solid top.

# - 01 Top insert creates illusion of column running through the top - 02 Undercut edge detail - 03 Designed for nested table arrangements - 04 Stained or painted in colours of choice

Key Features

HARROWS.CO.NZ