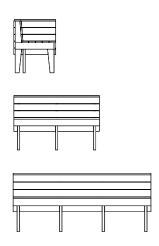

## Season Banquette

Lowback 600 x 600 1200 x 600 1800 x 600 745h Seat 440h

Highback 600 x 600 1200 x 600 1800 x 600 935h Seat 440h

Bench 600 x 600 1200 x 600 1800 x 600 Seat 440h