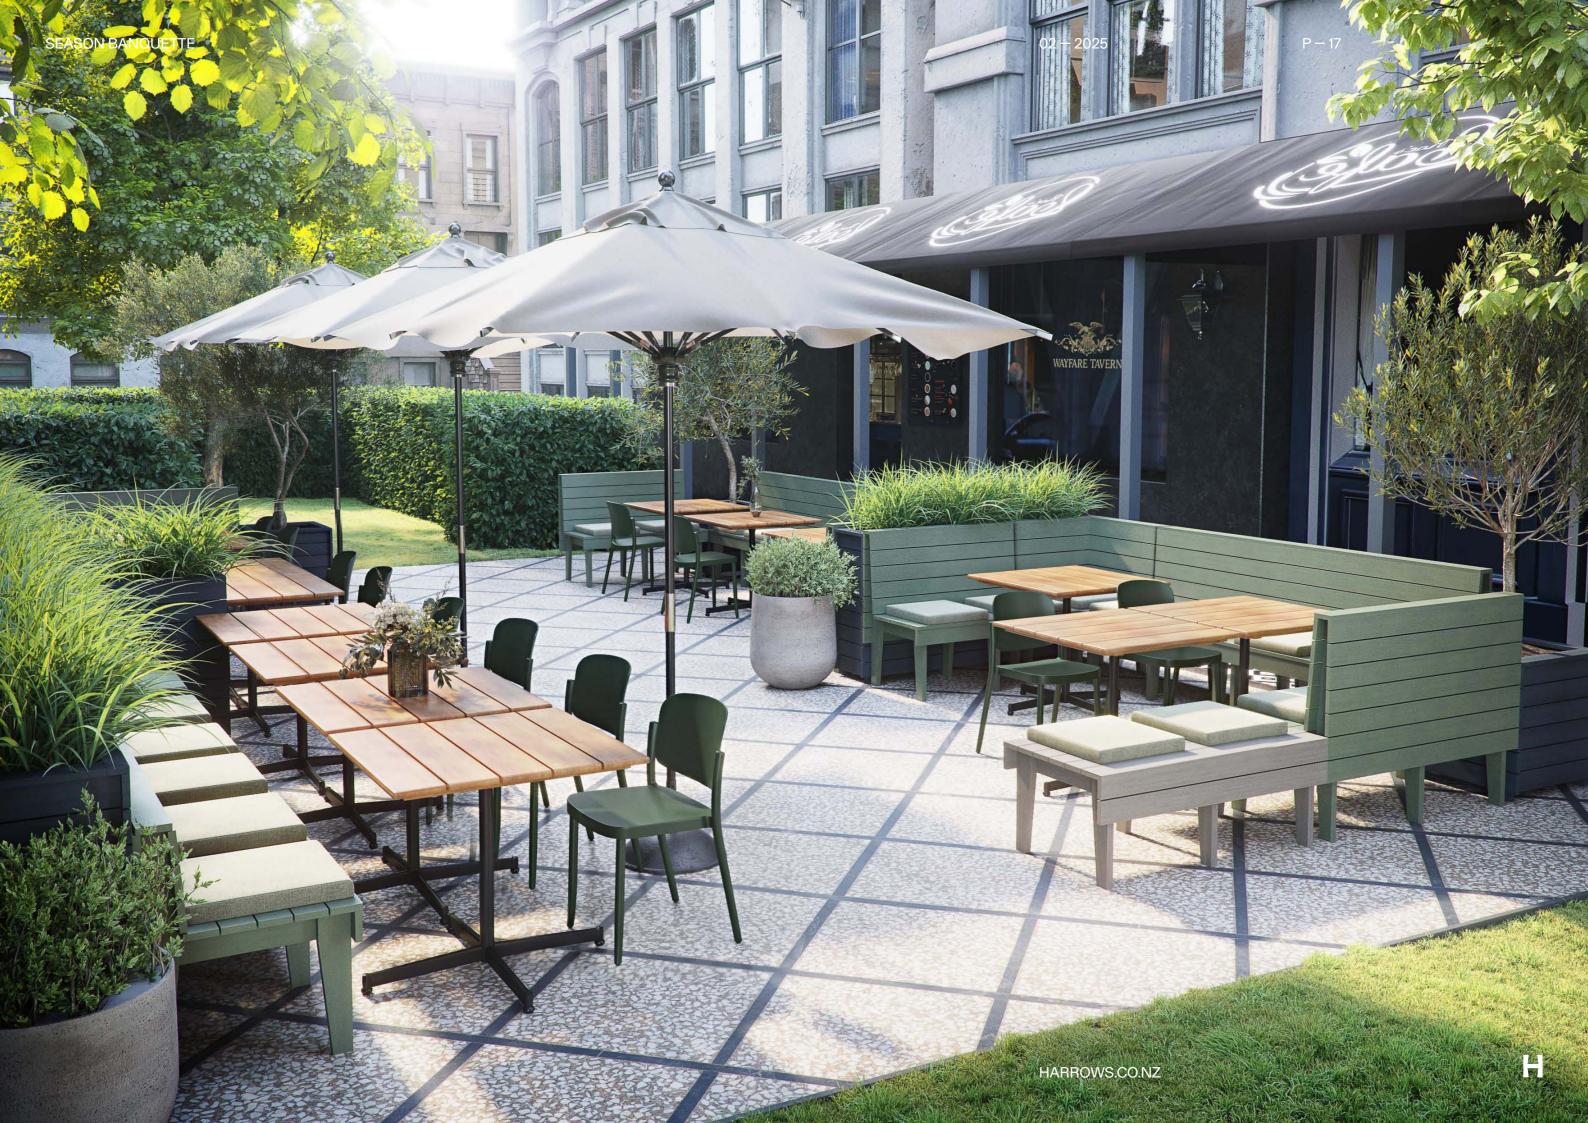

# Introducing Season

With a range of bench seats, planters and banquettes, Season Outdoor is well equipped to transform alfresco dining. Made from treated Pine, the rich timber can be finished in a range of exciting outdoor stains to compliment your fit-out and boost atmosphere.

Season gives you flexibility and freedom through the ability to create configurations to suit your space. The slatted timber and free-standing design creates a feeling of openness, while the ability to configure can subtly divide your area and create privacy for its users.

# Design that feels open and connected.

#### Key Features

| - 01 | Season can be arranged in multiple ways to suit your space                |
|------|---------------------------------------------------------------------------|
| - 02 | Matching planter boxes available in a range of sizes                      |
| - 03 | Highback option at 935mm for added privacy and support                    |
| - 04 | Optional squabs upholstered in Sunbrella outdoor fabric                   |
| - 05 | Low back option at 745mm for a more open feel                             |
| - 06 | Crafted from pine and finished in your choice of 12 outdoor stain colours |

Н **SEASON BANQUETTE** 

- 02 Upholstered squabs

- 03 Outdoor use

Season

Season gives you flexibility and freedom through the ability to create configurations to suit your space. The slatted timber and free-standing design creates a feeling of openness, while the ability to configure can subtly divide your area and create privacy for its users.