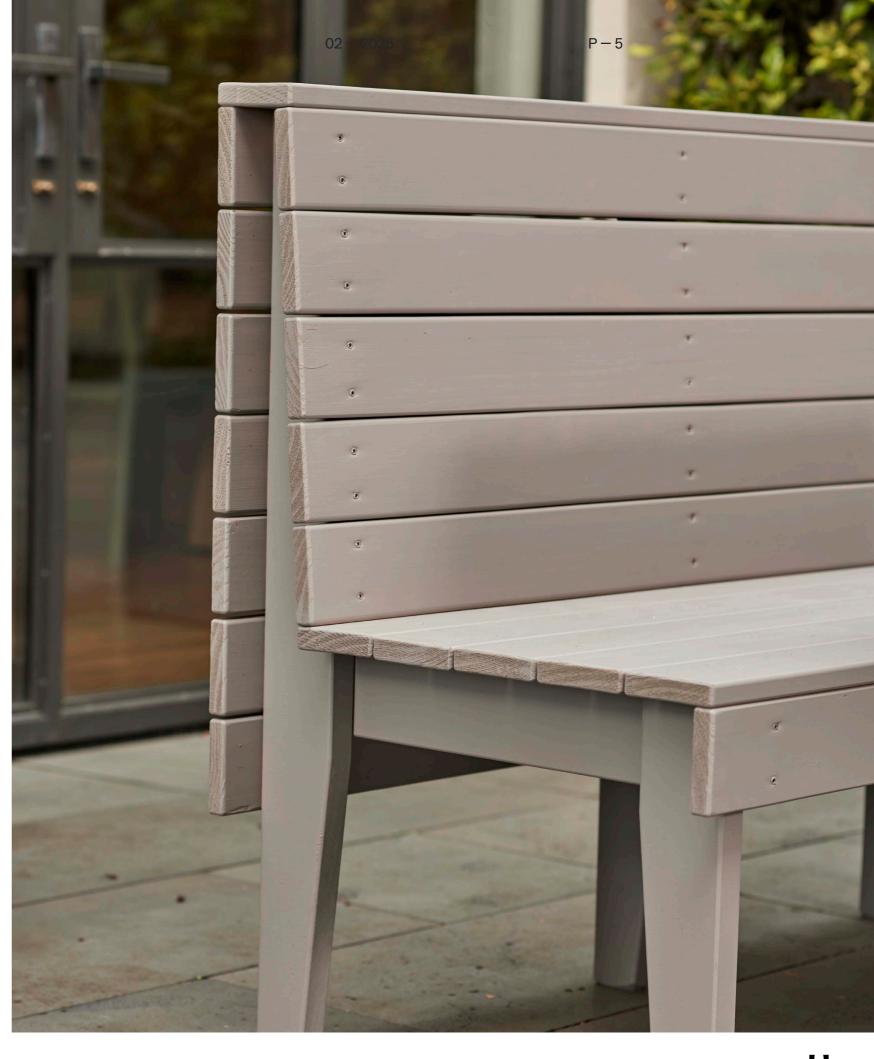

#### Key Features

| - 01 | Season can be arranged in multiple ways to suit your space                |
|------|---------------------------------------------------------------------------|
| - 02 | Matching planter boxes available in a range of sizes                      |
| - 03 | Highback option at 935mm for added privacy and support                    |
| - 04 | Optional squabs upholstered in Sunbrella outdoor fabric                   |
| - 05 | Low back option at 745mm for a more open feel                             |
| - 06 | Crafted from pine and finished in your choice of 12 outdoor stain colours |

> Made from **Treated Pine**

Stained in choice of 12 standard colours <u>Finishes</u>

Upholstered squabs in choice of 16 colours

Standard sizes 600 / 1200 / 1800 x 600d

Lowback 745h Highback 935h Seat 440h