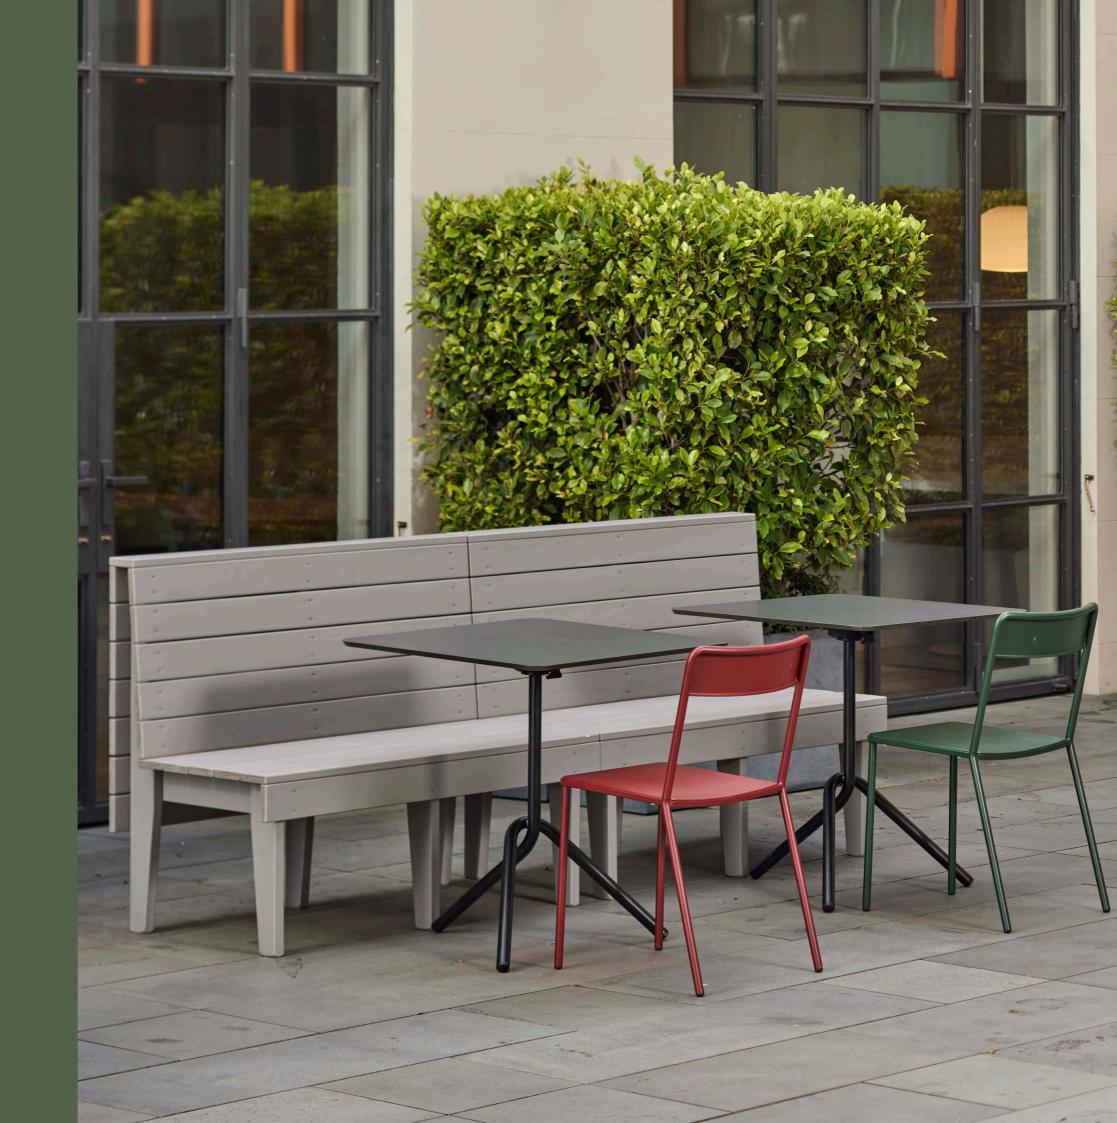

# Introducing Season

With a range of bench seats, planters and banquettes, Season Outdoor is well equipped to transform alfresco dining. Made from treated Pine, the rich timber can be finished in a range of exciting outdoor stains to compliment your fit-out and boost atmosphere.

Season gives you flexibility and freedom through the ability to create configurations to suit your space. The slatted timber and free-standing design creates a feeling of openness, while the ability to configure can subtly divide your area and create privacy for its users.

# Design that feels open and connected.

Н **SEASON BANQUETTE** 

- 02 Upholstered squabs

- 03 Outdoor use

Season

Season gives you flexibility and freedom through the ability to create configurations to suit your space. The slatted timber and free-standing design creates a feeling of openness, while the ability to configure can subtly divide your area and create privacy for its users.