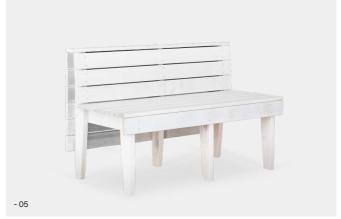

#### Key Features

| - 01 | Season can be arranged in multiple ways to suit your space                |
|------|---------------------------------------------------------------------------|
| - 02 | Matching planter boxes available in a range of sizes                      |
| - 03 | Highback option at 935mm for added privacy and support                    |
| - 04 | Optional squabs upholstered in Sunbrella outdoor fabric                   |
| - 05 | Low back option at 745mm for a more open feel                             |
| - 06 | Crafted from pine and finished in your choice of 12 outdoor stain colours |

> Made from **Treated Pine**

Stained in choice of 12 standard colours <u>Finishes</u>

Upholstered squabs in choice of 16 colours

Standard sizes 600 / 1200 / 1800 x 600d

Lowback 745h Highback 935h Seat 440h

## Season Banquette

Lowback 600 x 600 1200 x 600 1800 x 600 745h Seat 440h

Highback 600 x 600 1200 x 600 1800 x 600 935h Seat 440h

Bench 600 x 600 1200 x 600 1800 x 600 Seat 440h