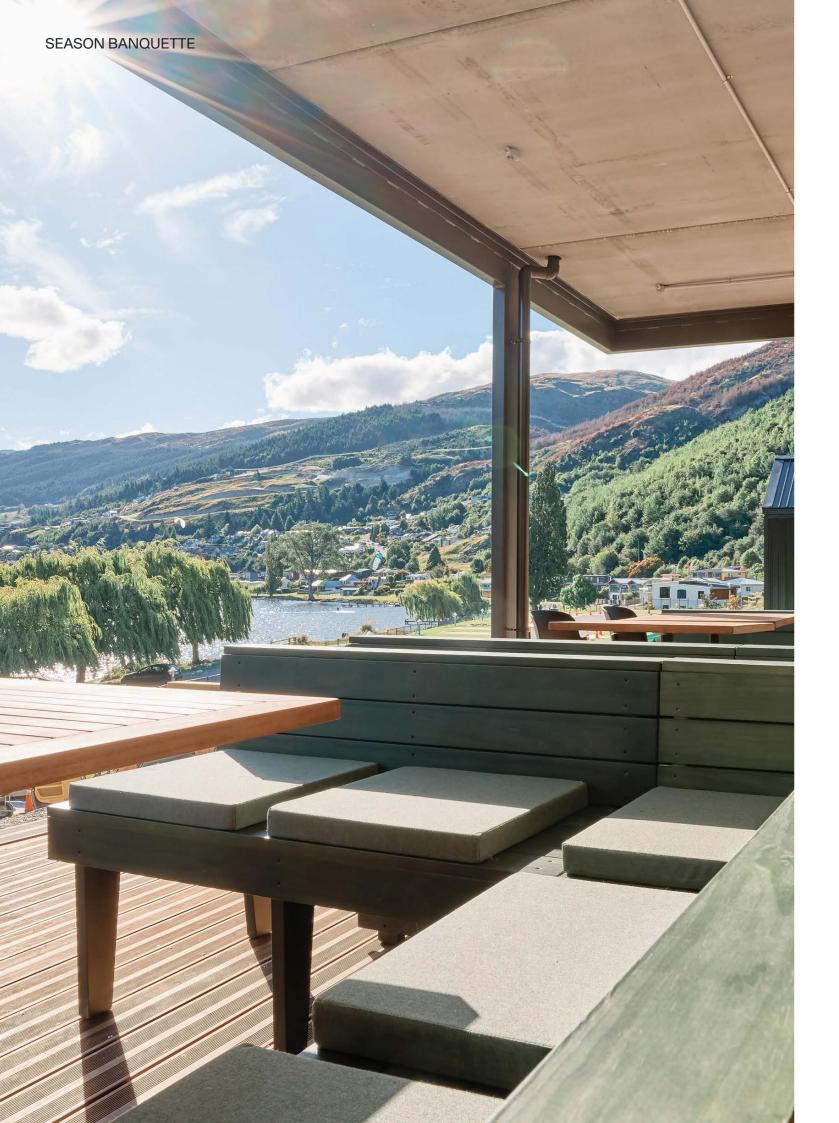

SEASON BANQUETTE

# Introducing Season

With a range of bench seats, planters and banquettes, Season Outdoor is well equipped to transform alfresco dining. Made from treated Pine, the rich timber can be finished in a range of exciting outdoor stains to compliment your fit-out and boost atmosphere.

Season gives you flexibility and freedom through the ability to create configurations to suit your space. The slatted timber and free-standing design creates a feeling of openness, while the ability to configure can subtly divide your area and create privacy for its users.

# Design that feels open and connected.

Н **SEASON BANQUETTE** 

- 02 Upholstered squabs

- 03 Outdoor use

Season

Season gives you flexibility and freedom through the ability to create configurations to suit your space. The slatted timber and free-standing design creates a feeling of openness, while the ability to configure can subtly divide your area and create privacy for its users.