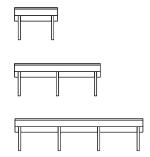

## Season Banquette

Lowback 600 x 600 1200 x 600 1800 x 600 745h Seat 440h

Highback 600 x 600 1200 x 600 1800 x 600 935h Seat 440h

Bench 600 x 600 1200 x 600 1800 x 600 Seat 440h