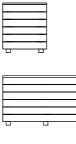

# Introducing Season

With a range of bench seats, planters and banquettes, Season Outdoor is well equipped to transform alfresco dining. Made from treated Pine, the rich timber can be finished in a range of exciting outdoor stains to compliment your fit-out and boost atmosphere.

Season gives you flexibility and freedom through the ability to create configurations to suit your space. The slatted timber and free-standing design creates a feeling of openness, while the ability to configure can subtly divide your area and create privacy for its users.

#### Key Features

| - 01 | Season can be arranged in multiple ways to suit your space                |
|------|---------------------------------------------------------------------------|
| - 02 | Matching planter boxes available in a range of sizes                      |
| - 03 | Highback option at 935mm for added privacy and support                    |
| - 04 | Optional squabs upholstered in Sunbrella outdoor fabric                   |
| - 05 | Low back option at 745mm for a more open feel                             |
| - 06 | Crafted from pine and finished in your choice of 12 outdoor stain colours |