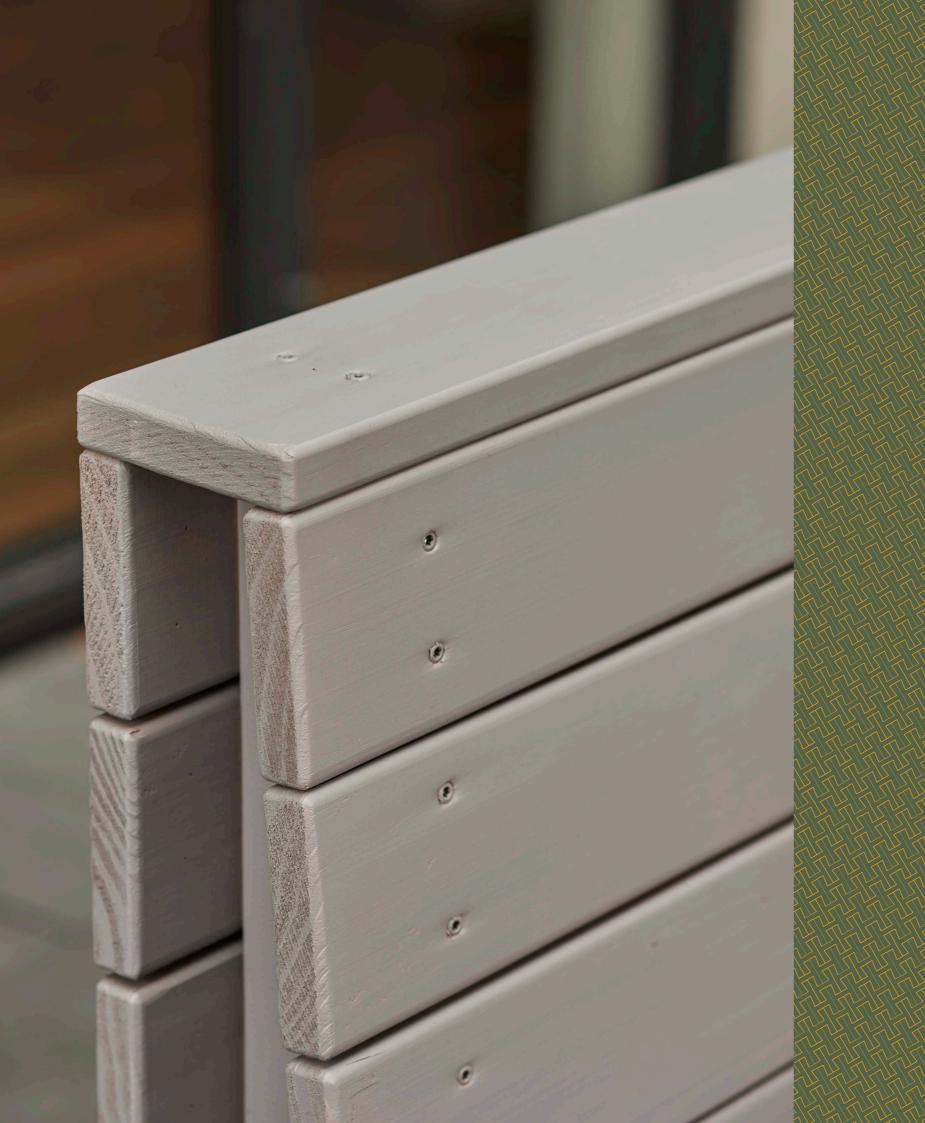

> Made from **Treated Pine**

Stained in choice of 12 standard colours <u>Finishes</u>

Upholstered squabs in choice of 16 colours

Standard sizes 600 / 1200 / 1800 x 600d

Lowback 745h Highback 935h Seat 440h