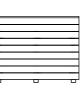

## Season Banquette

Lowback 600 x 600 1200 x 600 1800 x 600 745h Seat 440h

Highback 600 x 600 1200 x 600 1800 x 600 935h Seat 440h

Bench 600 x 600 1200 x 600 1800 x 600 Seat 440h