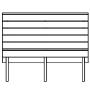

#### Key Features

| - 01 | Season can be arranged in multiple ways to suit your space                |
|------|---------------------------------------------------------------------------|
| - 02 | Matching planter boxes available in a range of sizes                      |
| - 03 | Highback option at 935mm for added privacy and support                    |
| - 04 | Optional squabs upholstered in Sunbrella outdoor fabric                   |
| - 05 | Low back option at 745mm for a more open feel                             |
| - 06 | Crafted from pine and finished in your choice of 12 outdoor stain colours |