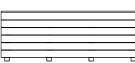

#### Key Features

| - 01 | Season can be arranged in multiple ways to suit your space                |
|------|---------------------------------------------------------------------------|
| - 02 | Matching planter boxes available in a range of sizes                      |
| - 03 | Highback option at 935mm for added privacy and support                    |
| - 04 | Optional squabs upholstered in Sunbrella outdoor fabric                   |
| - 05 | Low back option at 745mm for a more open feel                             |
| - 06 | Crafted from pine and finished in your choice of 12 outdoor stain colours |

> Made from **Treated Pine**

Stained in choice of 12 standard colours <u>Finishes</u>

Upholstered squabs in choice of 16 colours

Standard sizes 600 / 1200 / 1800 x 600d

Lowback 745h Highback 935h Seat 440h