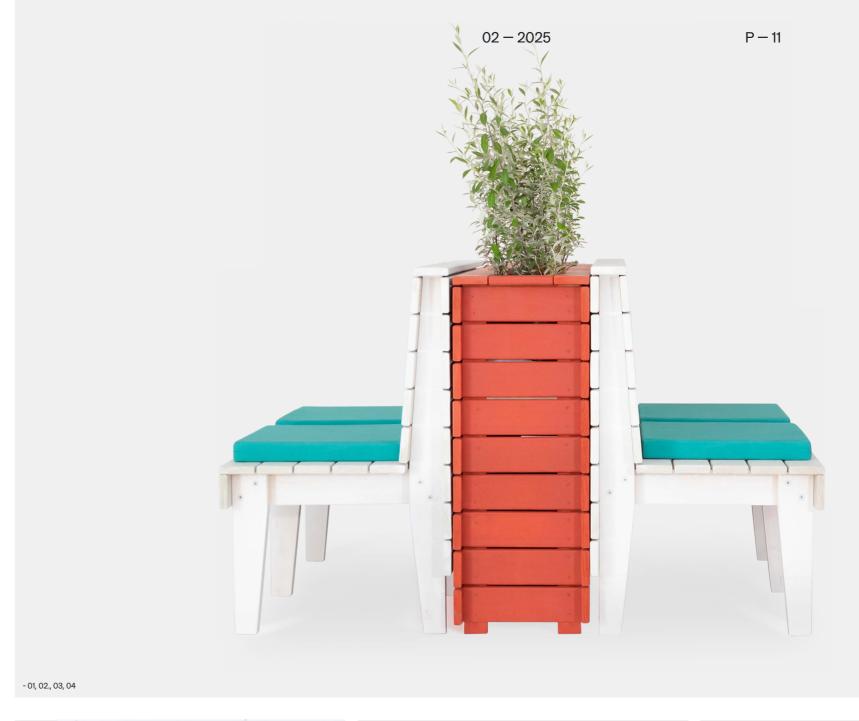

# Introducing Season

With a range of bench seats, planters and banquettes, Season Outdoor is well equipped to transform alfresco dining. Made from treated Pine, the rich timber can be finished in a range of exciting outdoor stains to compliment your fit-out and boost atmosphere.

#### Key Features

| - 01 | Season can be arranged in multiple ways to suit your space                |
|------|---------------------------------------------------------------------------|
| - 02 | Matching planter boxes available in a range of sizes                      |
| - 03 | Highback option at 935mm for added privacy and support                    |
| - 04 | Optional squabs upholstered in Sunbrella outdoor fabric                   |
| - 05 | Low back option at 745mm for a more open feel                             |
| - 06 | Crafted from pine and finished in your choice of 12 outdoor stain colours |

> Made from **Treated Pine**

Stained in choice of 12 standard colours <u>Finishes</u>

Upholstered squabs in choice of 16 colours

Standard sizes 600 / 1200 / 1800 x 600d

Lowback 745h Highback 935h Seat 440h

Matching bench seat & planter

**Application** Outdoor use

5 year commercial warranty Warranty

Lead time Made to order - 6 to 8 weeks

New Zealand <u>Origin</u>

Harrows <u>Designer</u>

### **Season Planters**

Lowback 600 x 340 600 x 600 1200 x 340 1800 x 340 630h

Highback 600 x 340 600 x 600 1200 x 340 1800 x 340 910h

Squab 450 x 450 x 50

Life is built on the interaction of people. We fill spaces with thoughtfully crafted furniture to facilitate these interactions.