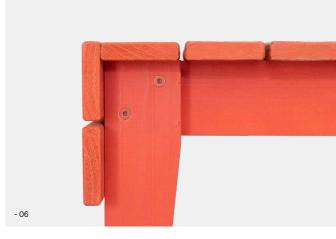

#### Key Features

| - 01 | Season can be arranged in multiple ways to suit your space                |
|------|---------------------------------------------------------------------------|
| - 02 | Matching planter boxes available in a range of sizes                      |
| - 03 | Highback option at 935mm for added privacy and support                    |
| - 04 | Optional squabs upholstered in Sunbrella outdoor fabric                   |
| - 05 | Low back option at 745mm for a more open feel                             |
| - 06 | Crafted from pine and finished in your choice of 12 outdoor stain colours |