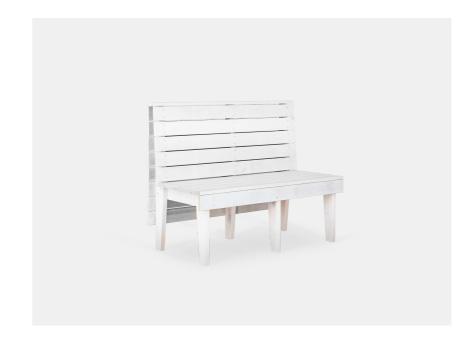

# Introducing Season

With a range of bench seats, planters and banquettes, Season Outdoor is well equipped to transform alfresco dining. Made from treated Pine, the rich timber can be finished in a range of exciting outdoor stains to compliment your fit-out and boost atmosphere.

Season gives you flexibility and freedom through the ability to create configurations to suit your space. The slatted timber and free-standing design creates a feeling of openness, while the ability to configure can subtly divide your area and create privacy for its users.

Н **SEASON BANQUETTE** 

- 02 Upholstered squabs

- 03 Outdoor use

Season

Season gives you flexibility and freedom through the ability to create configurations to suit your space. The slatted timber and free-standing design creates a feeling of openness, while the ability to configure can subtly divide your area and create privacy for its users.