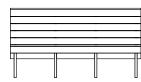

#### Key Features

| - 01 | Season can be arranged in multiple ways to suit your space                |
|------|---------------------------------------------------------------------------|
| - 02 | Matching planter boxes available in a range of sizes                      |
| - 03 | Highback option at 935mm for added privacy and support                    |
| - 04 | Optional squabs upholstered in Sunbrella outdoor fabric                   |
| - 05 | Low back option at 745mm for a more open feel                             |
| - 06 | Crafted from pine and finished in your choice of 12 outdoor stain colours |