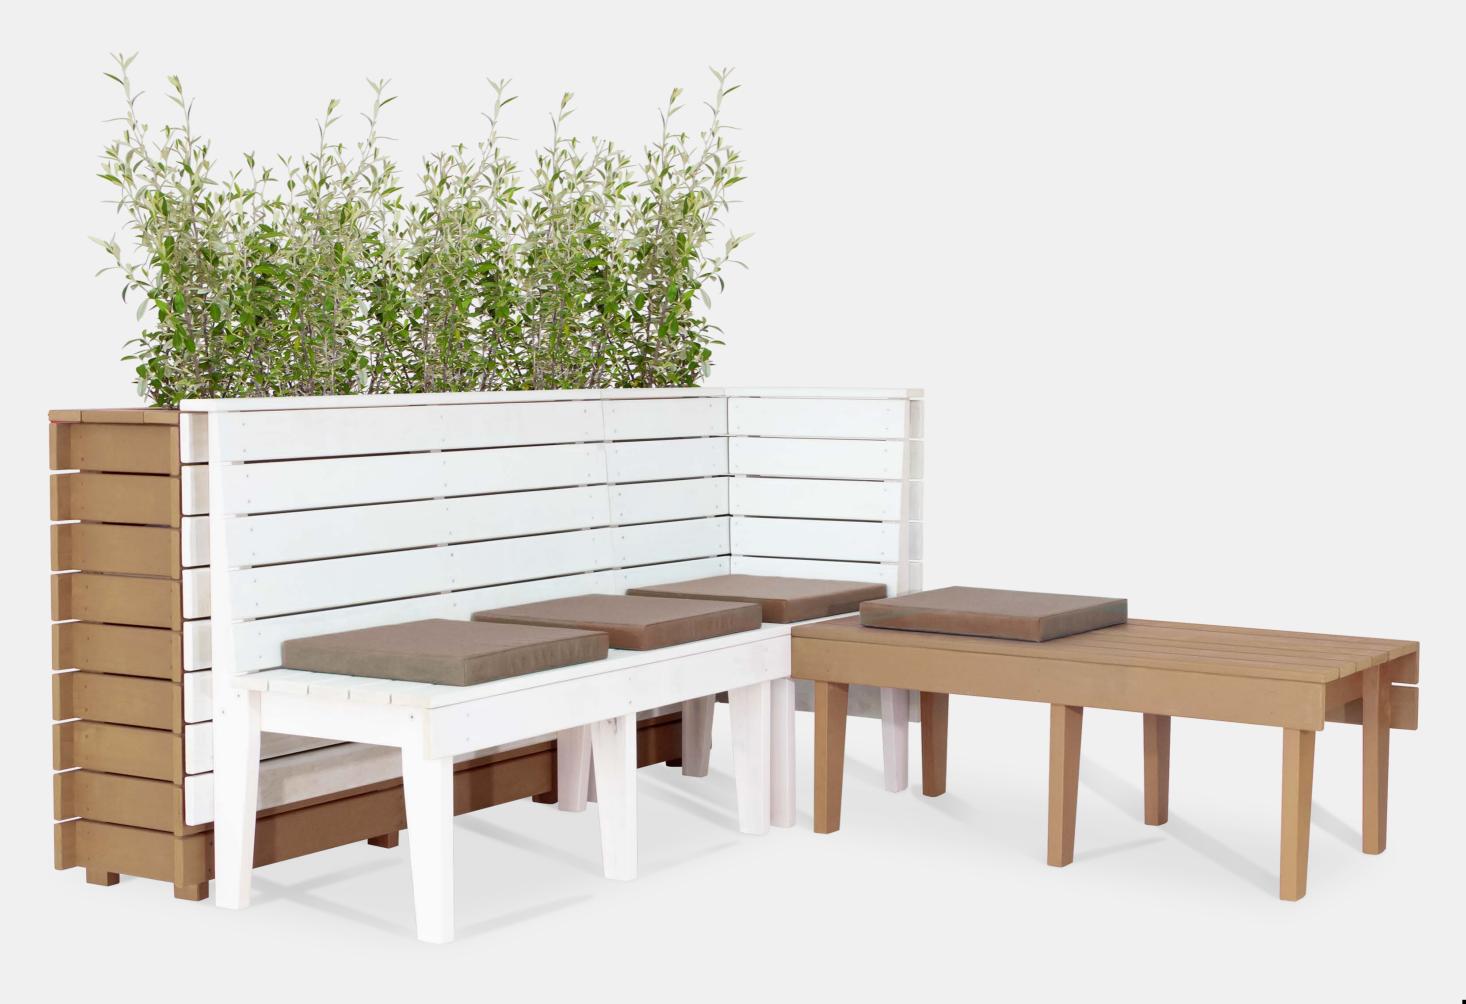

#### Key Features

| - 01 | Season can be arranged in multiple ways to suit your space                |
|------|---------------------------------------------------------------------------|
| - 02 | Matching planter boxes available in a range of sizes                      |
| - 03 | Highback option at 935mm for added privacy and support                    |
| - 04 | Optional squabs upholstered in Sunbrella outdoor fabric                   |
| - 05 | Low back option at 745mm for a more open feel                             |
| - 06 | Crafted from pine and finished in your choice of 12 outdoor stain colours |

Matching bench seat & planter

**Application** Outdoor use

5 year commercial warranty Warranty

Lead time Made to order - 6 to 8 weeks

New Zealand <u>Origin</u>

Harrows <u>Designer</u>

### **Season Planters**

Lowback 600 x 340 600 x 600 1200 x 340 1800 x 340 630h

Highback 600 x 340 600 x 600 1200 x 340 1800 x 340 910h

Squab 450 x 450 x 50

Life is built on the interaction of people. We fill spaces with thoughtfully crafted furniture to facilitate these interactions.