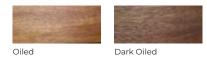

|-----------|----------|---------|
| Clear | Oak        | Antique Clear | Whitewash | Ghost    | Sand    |
|       |            | 1             |           |          |         |
| Putty | 3/4 Walnut | Smoke         | Carbon    | Dark Oak | Eclipse |

Indoor Timber Paint colour options. Standard commercial paint colours available on request.

## Outdoor Timber Stain colour options.

Pictured on treated Pine.

| Pickled Bluewood | Rangitoto | Riverstone | Skywater  | Timberland | Totem Pole |
|------------------|-----------|------------|-----------|------------|------------|
| Warm Kwila       | Whitewash | Woody Bay  | Bushtrack | Earthsong  | Limed Ash  |
| Pickled Bean     |           |            |           |            |            |

Outdoor Oiled finish options. Pictured on Iroko.