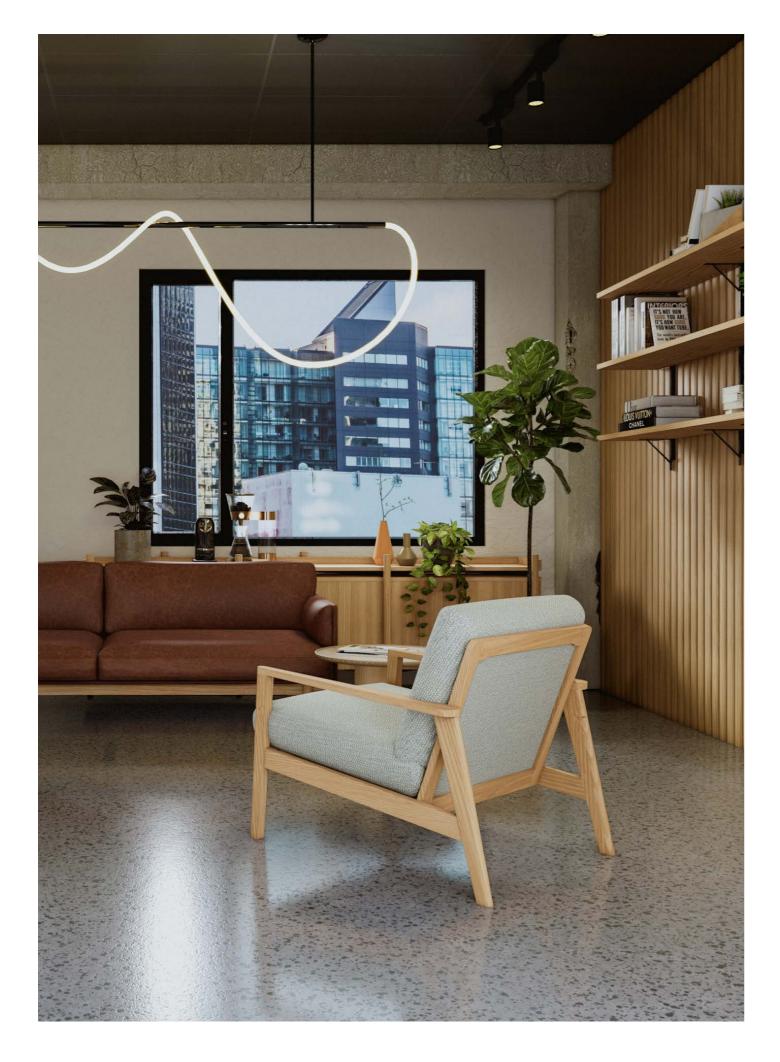

#### Revive.

A minimal take on classic mid-century design.

The Revive chair features a refined solid Ash frame and invitingly soft upholstery in a timeless look that will be at home in both modern and traditional spaces.

Designed and manufactured in New Zealand from sustainably grown timber using traditional techniques, the Revive chair can be stained in any colour and upholstered in any fabric to personalise your space. Cushions have loose filled toppers over multi-density foam and are supported on a webbed base for luxurious comfort.