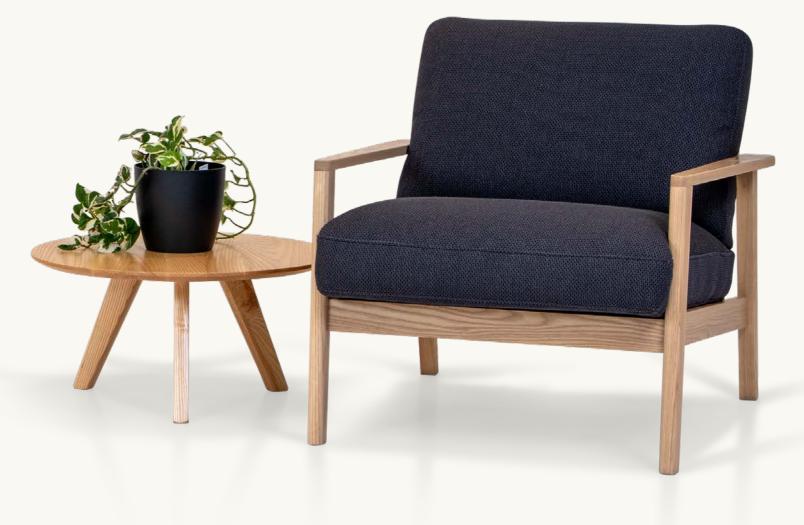

#### Revive.

A minimal take on classic mid-century design.

The Revive chair features a refined solid Ash frame and invitingly soft upholstery in a timeless look that will be at home in both modern and traditional spaces.

Designed and manufactured in New Zealand from sustainably grown timber using traditional techniques, the Revive chair can be stained in any colour and upholstered in any fabric to personalise your space. Cushions have loose filled toppers over multi-density foam and are supported on a webbed base for luxurious comfort.