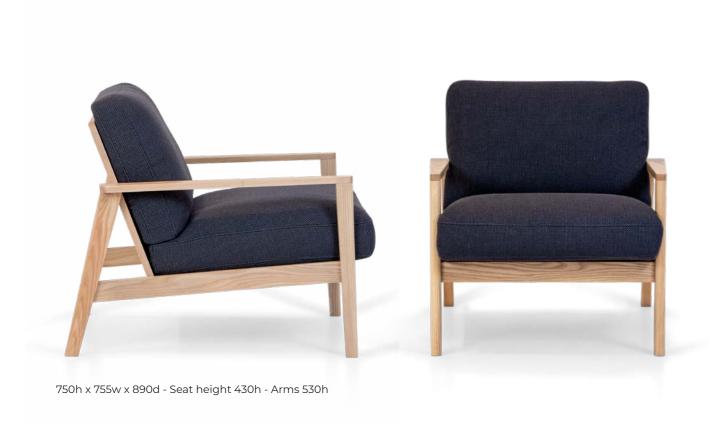

Origin: Designed and manufactured by Harrows in

New Zealand.

Made from: Solid American Ash frame with webbed

upholstered seat for maximum comfort

Finish: Frame stained in colour of choice.

Options: Upholstered seat in any commercial fabric,

vinyl or leather. Requires 3.0m of fabric.

Application: Indoor use.

Guaranteed: 5 year commercial warranty.

HARROWS MADE FOR SOCIAL SPACES