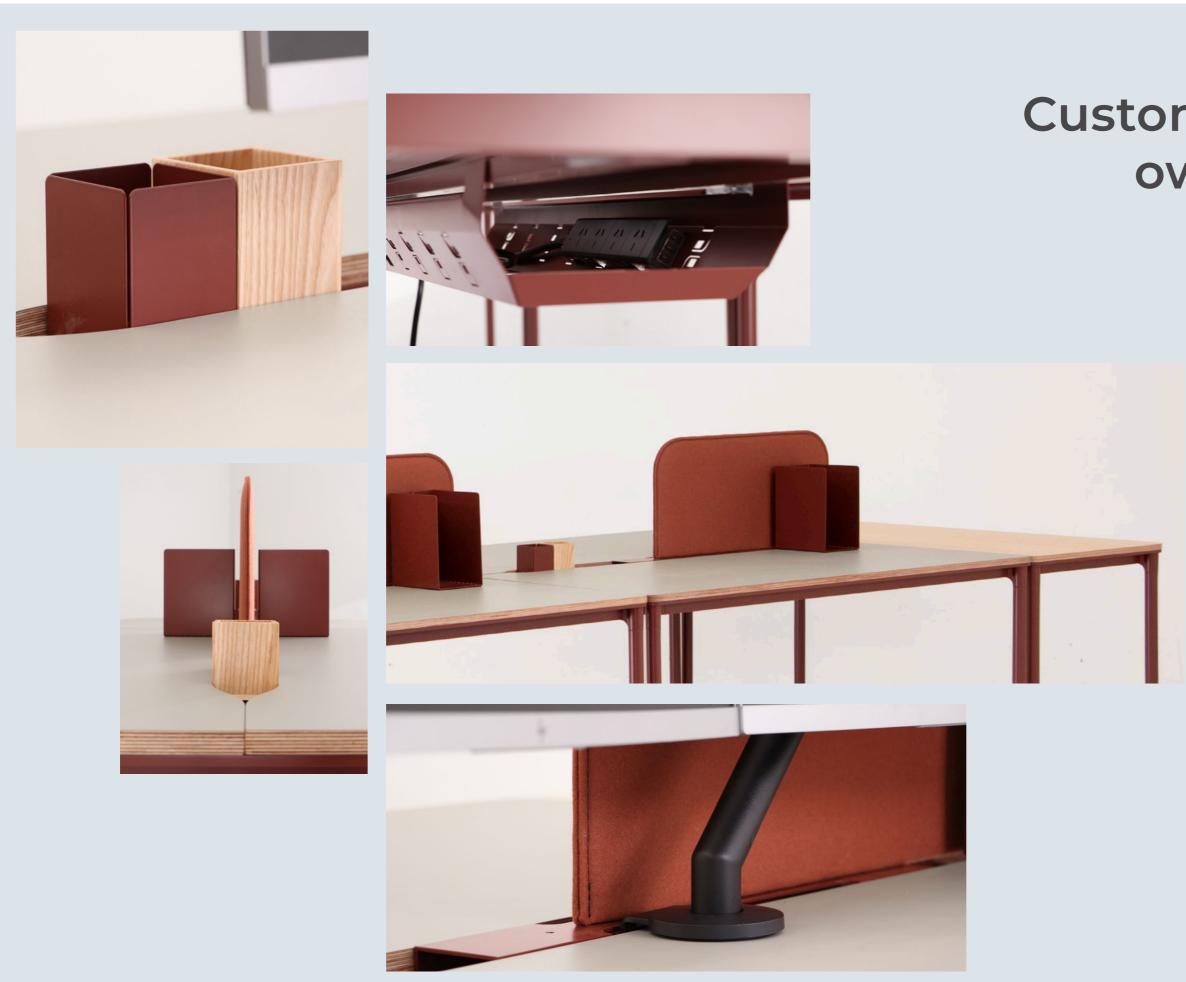

## Accessories.

Mesa Worksurface tables feature a centre slot designed to take a range of accessories that allows each table to be personalised to suit any working environment. Accessories are reconfigured without tools at any time to suit changing demands.

## Display Shelves.

Movable shelf options for display or storage. Powder coated in colour of choice.

450 x 100H / 600 X 100H / Ø200 x 125H

Options for above desk power and phone charging that mount into centre slot as required.

Athena Power rail - Power outlet, USB A/C and Wireless Charger Trio Power Bridge - Power outlet, USB A/C and Wireless Charger

Privacy Screens.

Centre mounted privacy screens upholstered Blazer fabric in colour of choice.

600 x 350H / 750 x 350H / 900 x 350H

Storage boxes that can be positioned in centre slot to suit each user. Made from Ash or powder coated metal.

Book Stand.

Moveable book stand that clips onto centre accessory slot and can be re-positioned to suit each users requirements. Powder coated in colour of choice.

150W x 250H x 200D

All Mesa Worksurface tables feature a cable management tray under each top section that mounts power outlets as required and contains all cables and power supplies out of sight.

## Bridges.

Plain and rebated covers for centre slot that can be positioned to conceal slot completely, or to allow cable access through top. Powder coated in colour of choice.

150L/225L/300L/375L/450L/525L/600L - with and without rebates.

Conceal all cables together in a zipped up fabric cable sock that connects to underside of the cable management tray.

## Storage Boxes.

75 x 75 powder coated 150 x 75 powder coated 75 x 75 Ash

## Cable Management Tray.

## Cable Sock.