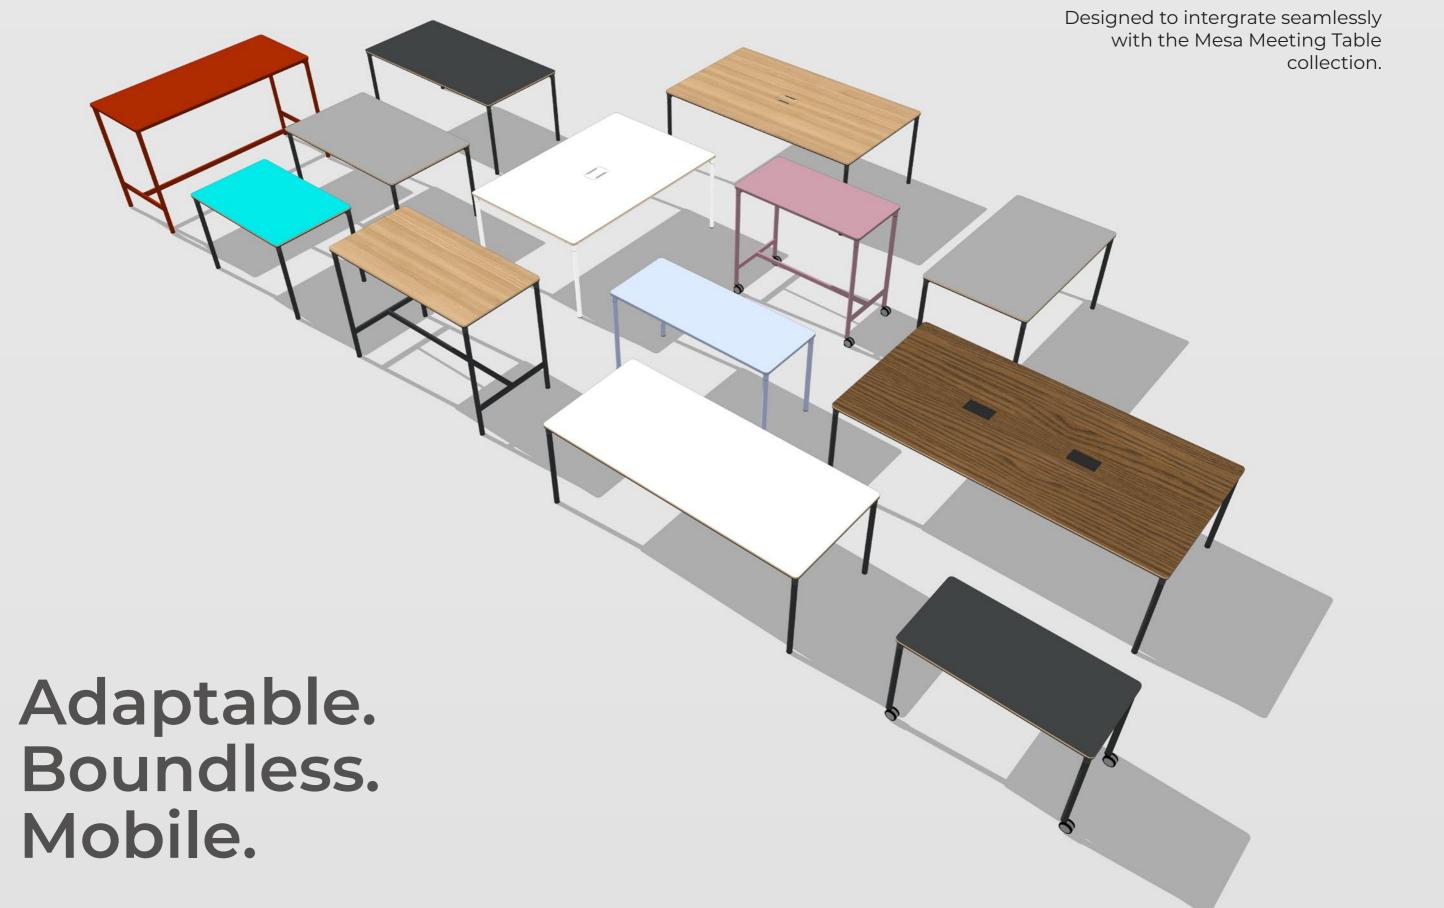

# Mesa Worksurface.

The Mesa Worksurface is made to work across all spaces without boundaries. Functional, beautiful and mobile, the slim profile of Mesa can be dressed up or down with a mix of colours and materials to fit seamlessly into any aesthetic. LPL, HPL or Timber Veneer.

# **Customise your** own space.

## Options.