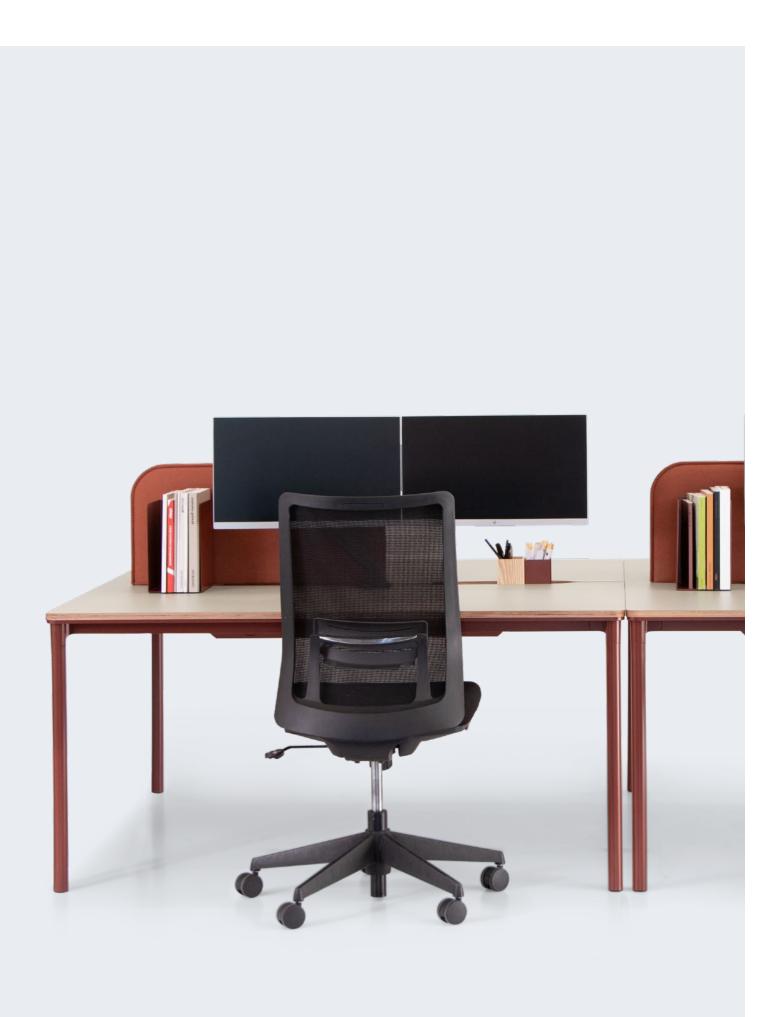

Centre accessory slot allows for monitor stand mounting along with simple cable management and can be accessorised with a full range of movable options from storage boxes, above desk power to privacy screens.

## Accessories.

Mesa Worksurface tables feature a centre slot designed to take a range of accessories that allows each table to be personalised to suit any working environment. Accessories are reconfigured without tools at any time to suit changing demands.