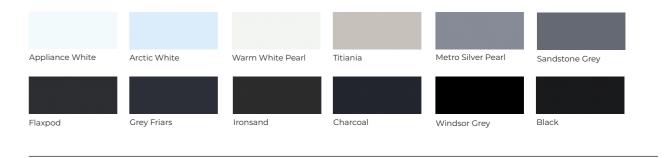

## Dulux PG288 Industrial Powder Coat range.

### Dulux Protexture<sup>™</sup> - textured range.