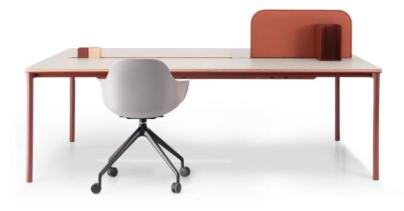

# Mesa Worksurface.

The Mesa Worksurface is made to work across all spaces without boundaries. Functional, beautiful and mobile, the slim profile of Mesa can be dressed up or down with a mix of colours and materials to fit seamlessly into any aesthetic. LPL, HPL or Timber Veneer.

Centre accessory slot allows for monitor stand mounting along with simple cable management and can be accessorised with a full range of movable options from storage boxes, above desk power to privacy screens.