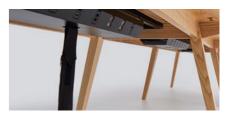

150W x 250H x 200D

All Mesa Worksurface tables feature a cable management tray under each top section that mounts power outlets as required and contains all cables and power supplies out of sight.

## Cable Management Tray.