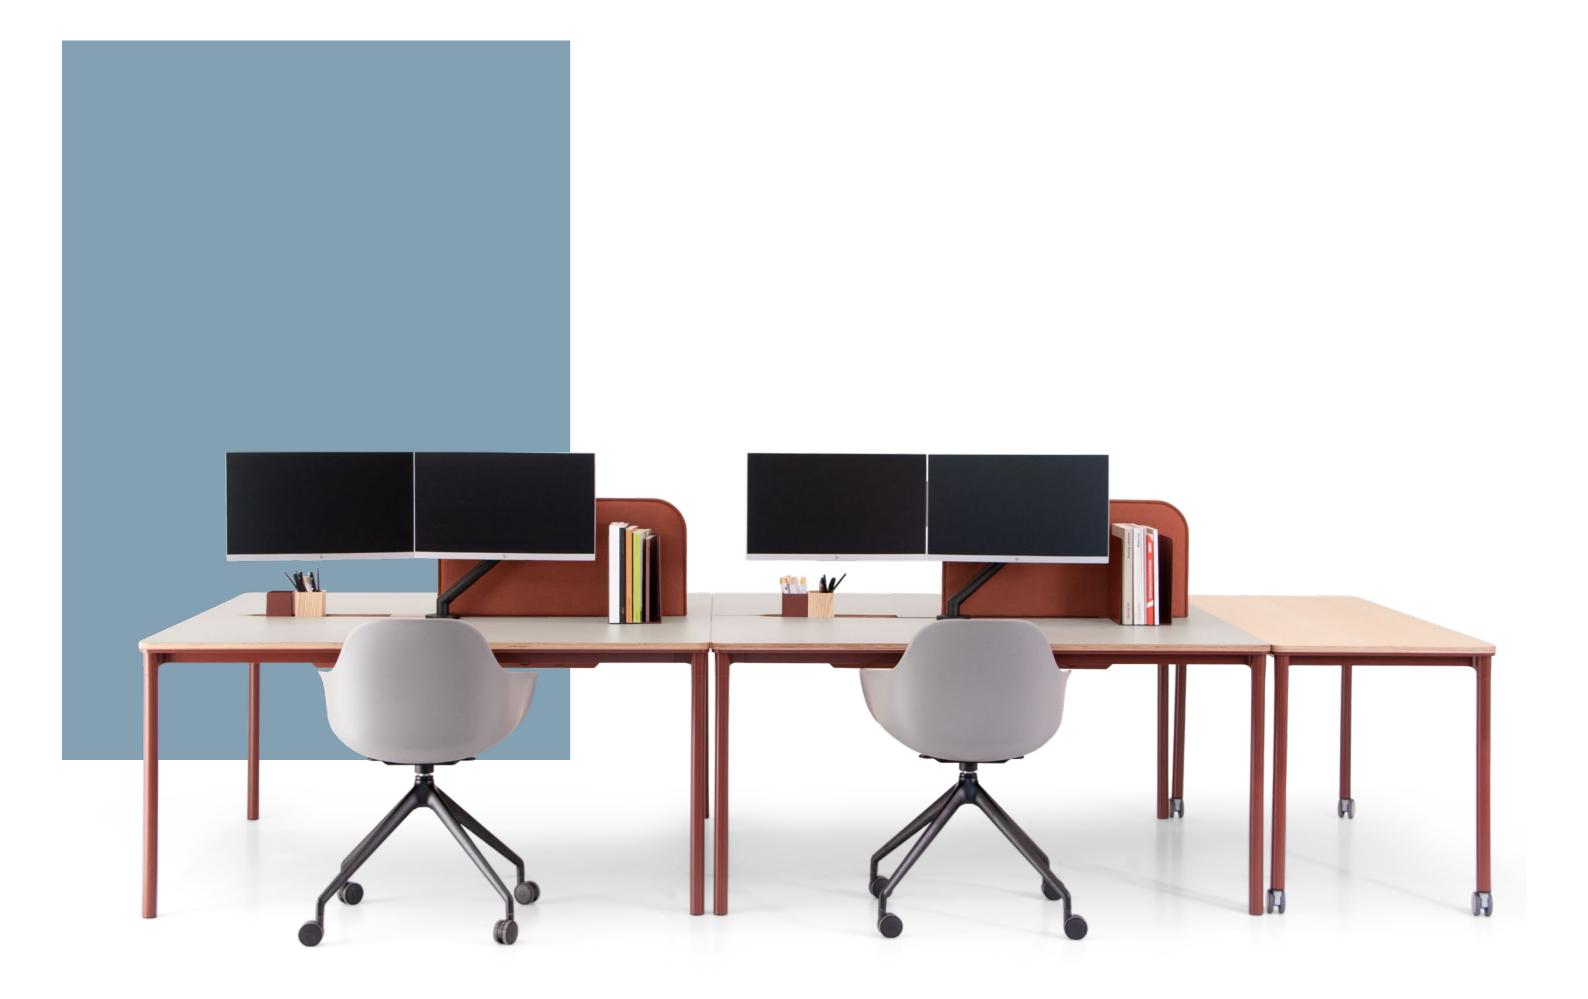

## Workstation Layouts.

Three two-person length options that can be placed end on end for continuous lengths.

 $\vdash$ 1500 — 3000 — 4500 —

1650 x 1500

2100 x 1200

## Dropdown Layouts.

Larger 4 leg formats designed for collaboration and dropdown working.

2400 x 1500

2400 x 1200

All sizes available with or without castors - 740h.

Cable management tray included as standard..

Athena Power rail - Power outlet, USB A/C and Wireless Charger Trio Power Bridge - Power outlet, USB A/C and Wireless Charger

Privacy Screens.

Centre mounted privacy screens upholstered Blazer fabric in colour of choice.