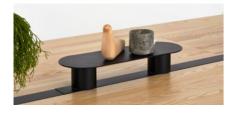

# Mesa Worksurface.

The Mesa Worksurface is made to work across all spaces without boundaries. Functional, beautiful and mobile, the slim profile of Mesa can be dressed up or down with a mix of colours and materials to fit seamlessly into any aesthetic. LPL, HPL or Timber Veneer.

## Display Shelves.

Movable shelf options for display or storage. Powder coated in colour of choice.

450 x 100H / 600 X 100H / Ø200 x 125H

Options for above desk power and phone charging that mount into centre slot as required.