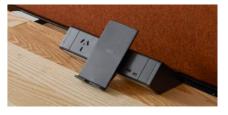

## Display Shelves.

Movable shelf options for display or storage. Powder coated in colour of choice.

450 x 100H / 600 X 100H / Ø200 x 125H

Options for above desk power and phone charging that mount into centre slot as required.

Athena Power rail - Power outlet, USB A/C and Wireless Charger Trio Power Bridge - Power outlet, USB A/C and Wireless Charger

Privacy Screens.

Centre mounted privacy screens upholstered Blazer fabric in colour of choice.

## Power and Charging.