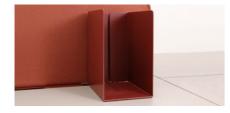

600 x 350H / 750 x 350H / 900 x 350H

Storage boxes that can be positioned in centre slot to suit each user. Made from Ash or powder coated metal.

Book Stand.

Moveable book stand that clips onto centre accessory slot and can be re-positioned to suit each users requirements. Powder coated in colour of choice.

## Storage Boxes.

75 x 75 powder coated 150 x 75 powder coated 75 x 75 Ash