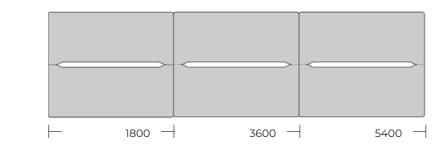

## Dropdown Layouts.

Larger 4 leg formats designed for collaboration and dropdown working.

2400 x 1500

2400 x 1200

All sizes available with or without castors - 740h.

Cable management tray included as standard..