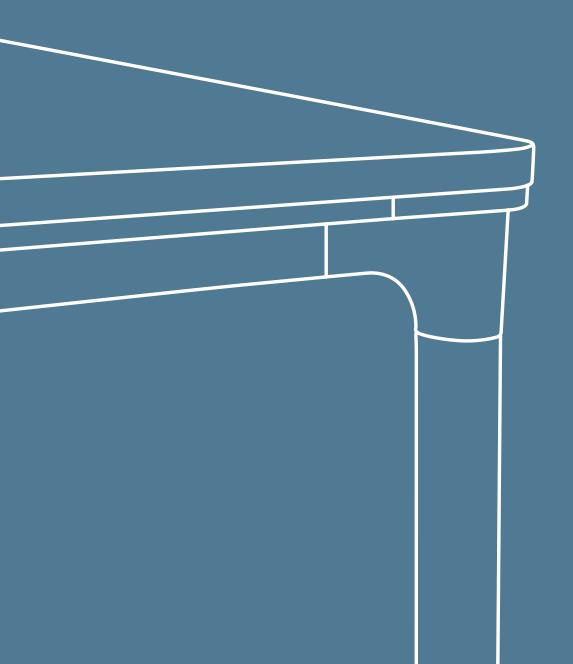

# Mesa Worksurface.

The Mesa Worksurface is made to work across all spaces without boundaries. Functional, beautiful and mobile, the slim profile of Mesa can be dressed up or down with a mix of colours and materials to fit seamlessly into any aesthetic. LPL, HPL or Timber Veneer.

| Origin:      | Designed and manufactured by Harrows in New Zealand.        |
|--------------|-------------------------------------------------------------|
| Made from:   | Aluminum and diecast frame with panel top.                  |
| Finish:      | HPL, LPL or stained ash veneer top.<br>Powder coated frame. |
| Options:     | Castors and accessory inserts.                              |
| Application: | Indoor use.                                                 |
| Guaranteed:  | 5 year commercial warranty.                                 |