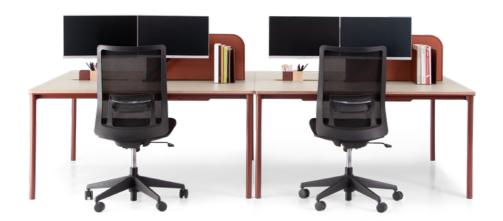

# Mesa Worksurface.

The Mesa Worksurface is made to work across all spaces without boundaries. Functional, beautiful and mobile, the slim profile of Mesa can be dressed up or down with a mix of colours and materials to fit seamlessly into any aesthetic. LPL, HPL or Timber Veneer.

Centre accessory slot allows for monitor stand mounting along with simple cable management and can be accessorised with a full range of movable options from storage boxes, above desk power to privacy screens.

## Workstation Layouts.

Three two-person length options that can be placed end on end for continuous lengths.

 $\vdash$ 1500 — 3000 — 4500 —

1650 x 1500

2100 x 1200

## Dropdown Layouts.

Larger 4 leg formats designed for collaboration and dropdown working.

2400 x 1500

2400 x 1200

All sizes available with or without castors - 740h.

Cable management tray included as standard..