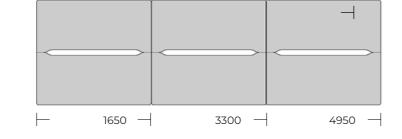

## Workstation Layouts.

Three two-person length options that can be placed end on end for continuous lengths.

 $\vdash$ 1500 — 3000 — 4500 —

1650 x 1500

2100 x 1200