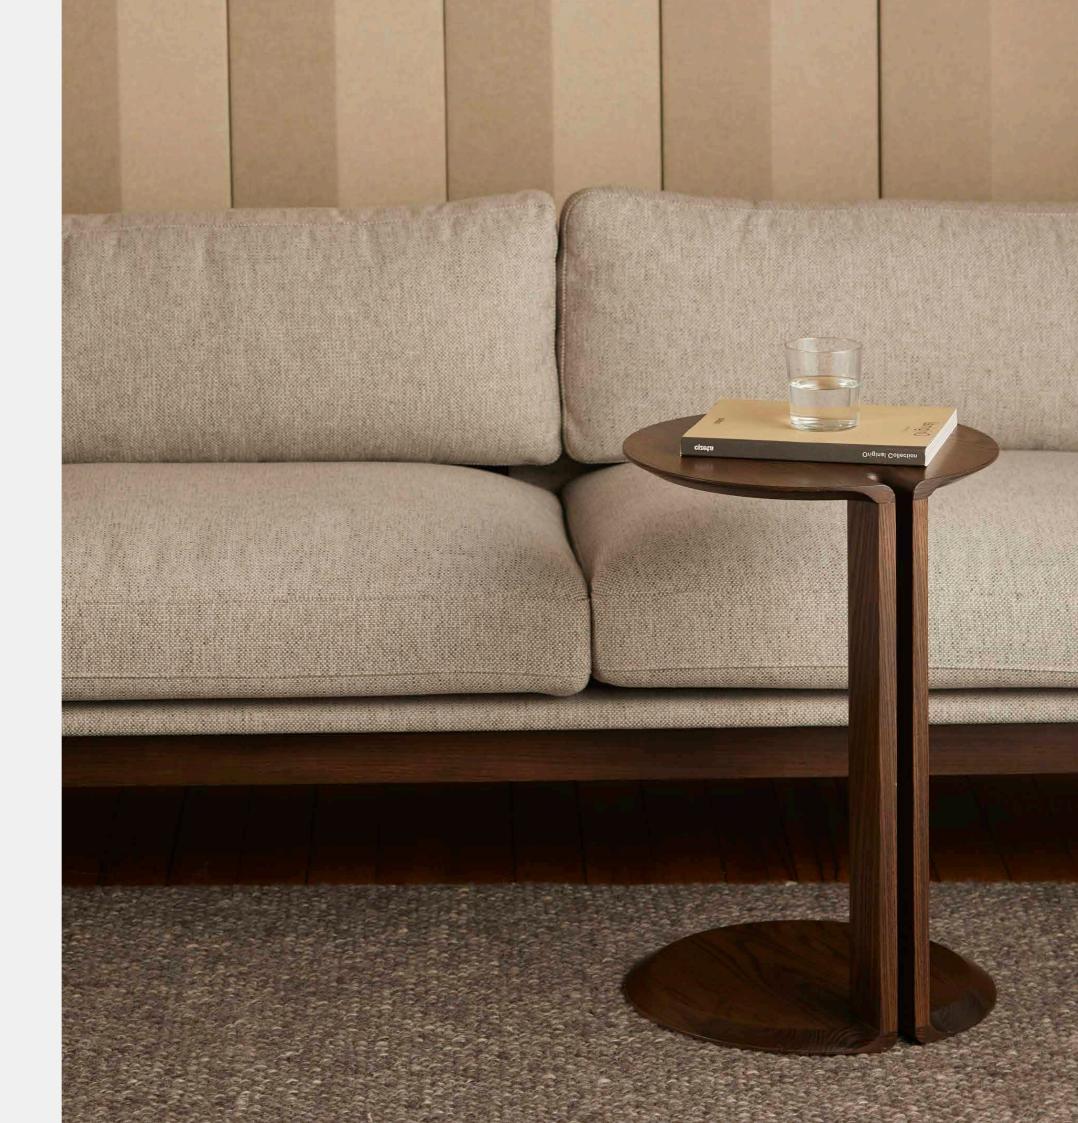

Crafted from solid American ash, this sleek laptop table is designed to empower productivity on the go.

Being designed and manufactured by Harrows means you can customisable finish options ensure seamless integration into any environment, making it the perfect commercial furniture piece to elevate your space.

Stained or painted in colour of choice

Streamline productivity with the Waterfall Laptop Table, a versatile solution for commercial spaces such as, waiting areas, and receptions. Crafted from solid American ash, this sleek table is designed to empower productivity on the go.