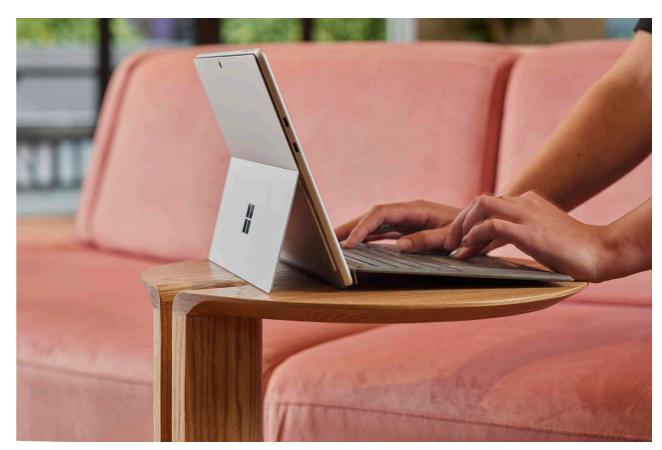

## Introducing Waterfall

The Waterfall Laptop table is designed to seamlessly blend work and life. Hovering over sofas or seating systems, it is crafted for moments to unwind, work or connect across all spaces.

### Seamlessly blend work and life.

Stained or painted in colour of choice

Streamline productivity with the Waterfall Laptop Table, a versatile solution for commercial spaces such as, waiting areas, and receptions. Crafted from solid American ash, this sleek table is designed to empower productivity on the go.