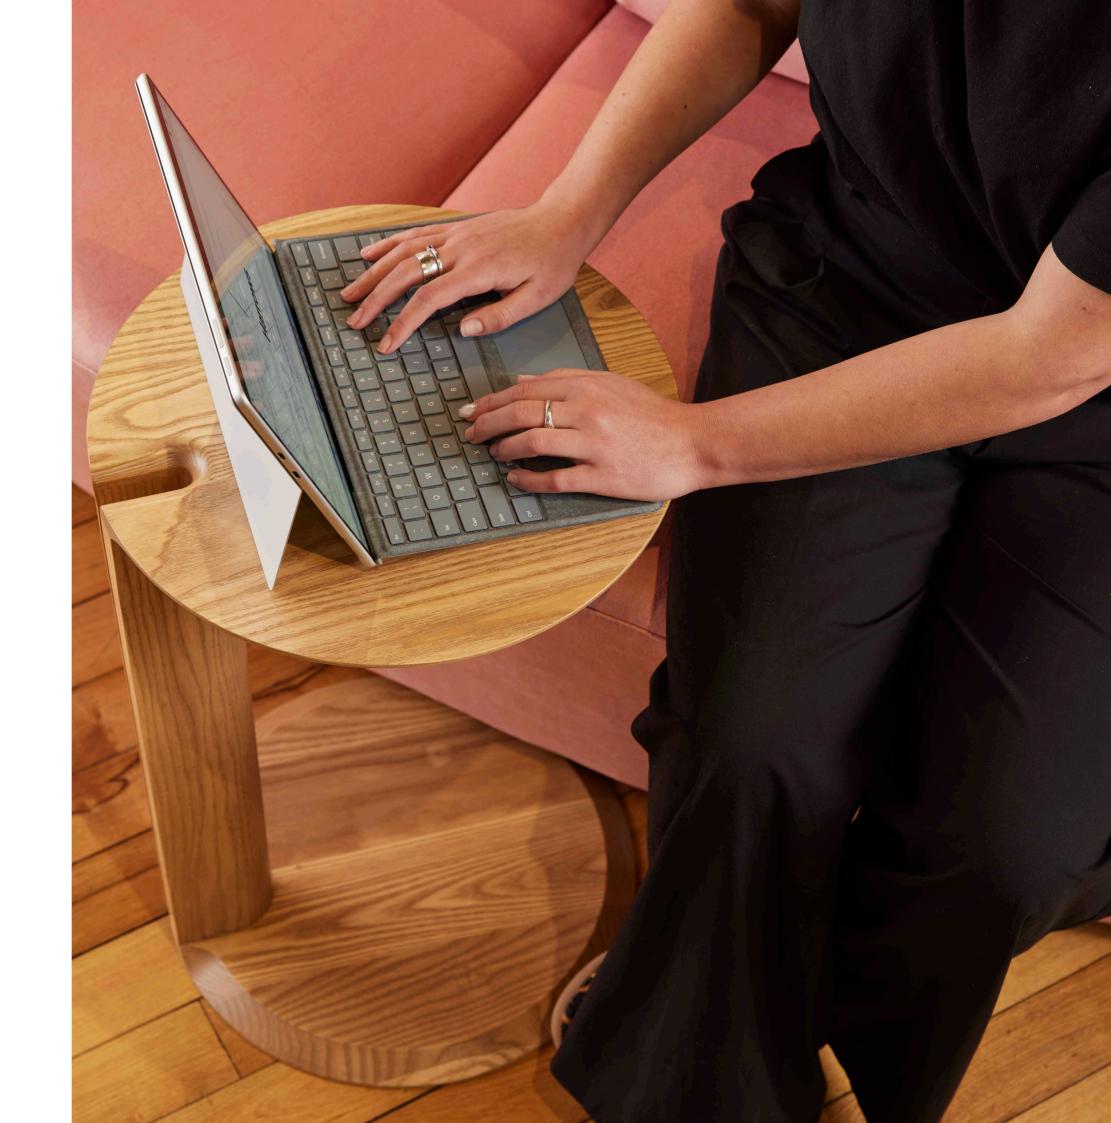

## Introducing Waterfall

The Waterfall Laptop table is designed to seamlessly blend work and life. Hovering over sofas or seating systems, it is crafted for moments to unwind, work or connect across all spaces.

### Seamlessly blend work and life.

Stained or painted in colour of choice

Streamline productivity with the Waterfall Laptop Table, a versatile solution for commercial spaces such as, waiting areas, and receptions. Crafted from solid American ash, this sleek table is designed to empower productivity on the go.