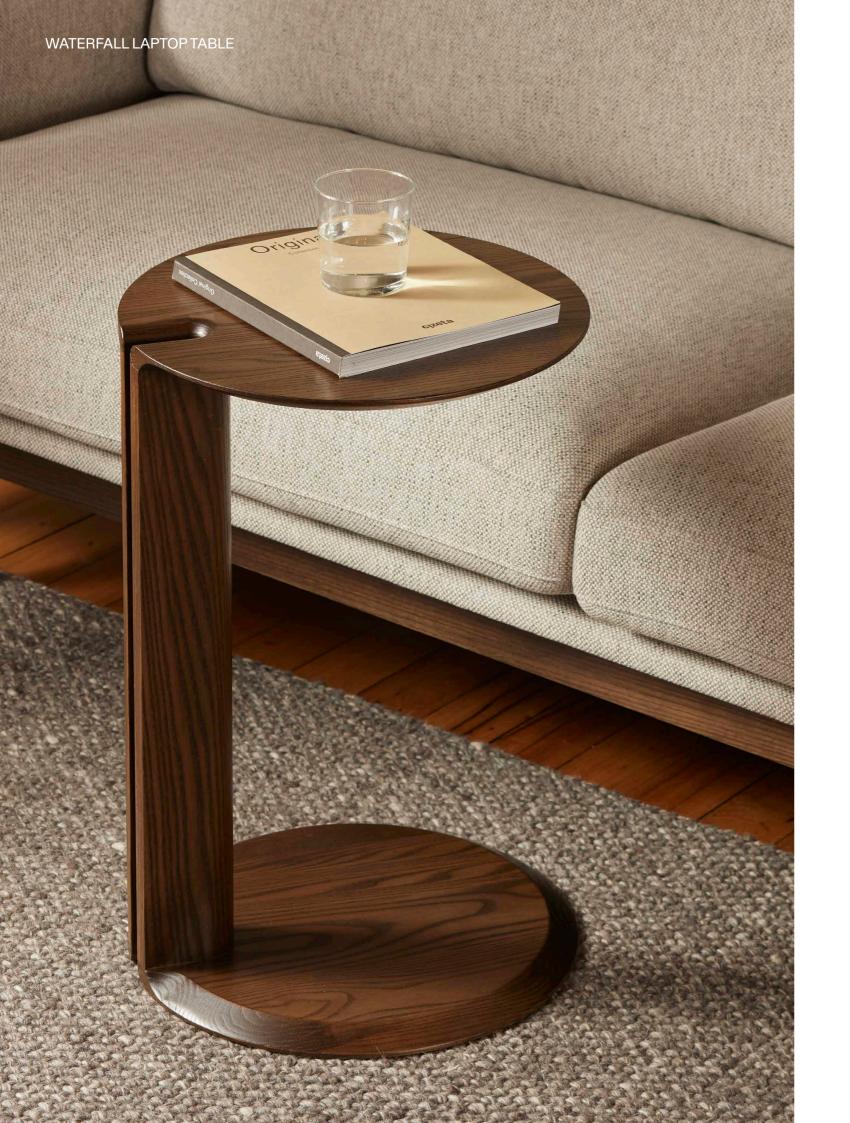

WATERFALL LAPTOP TABLE

## Introducing Waterfall

The Waterfall Laptop table is designed to seamlessly blend work and life. Hovering over sofas or seating systems, it is crafted for moments to unwind, work or connect across all spaces.

Stained or painted in colour of choice

Streamline productivity with the Waterfall Laptop Table, a versatile solution for commercial spaces such as, waiting areas, and receptions. Crafted from solid American ash, this sleek table is designed to empower productivity on the go.