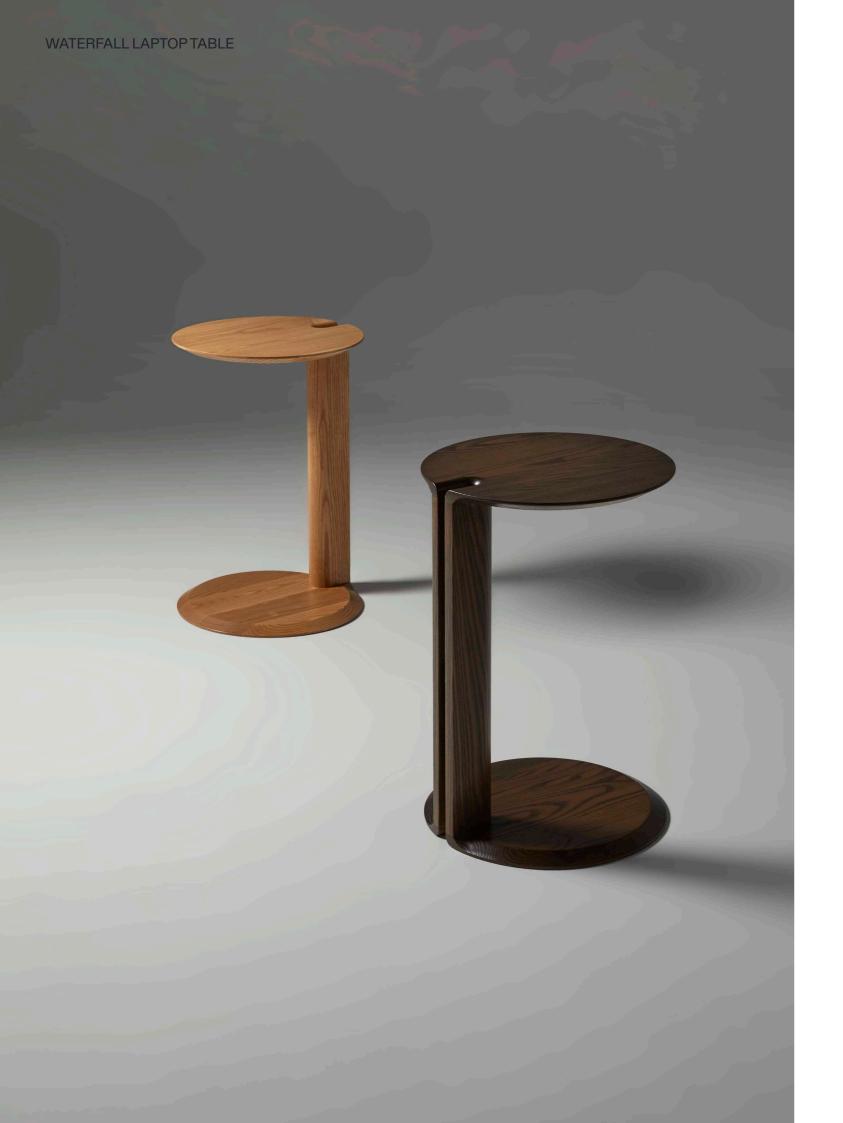

WATERFALL LAPTOP TABLE

## Introducing Waterfall

The Waterfall Laptop table is designed to seamlessly blend work and life. Hovering over sofas or seating systems, it is crafted for moments to unwind, work or connect across all spaces.

Crafted from solid American ash, this sleek laptop table is designed to empower productivity on the go.

Being designed and manufactured by Harrows means you can customisable finish options ensure seamless integration into any environment, making it the perfect commercial furniture piece to elevate your space.

#### Key Features

- 01 Offset pole for unobstructed use

- 02 Sculpted Channel

- 03 Stained or painted in colour of choice

HARROWS.CO.NZ

#### <u>Key Features</u>

- 01

Offset pole for unobstructed use

- 02

Solid timber construction

- 03

Designed and manufactured in New Zealan

- 04

Stained or painted in colour of choice

Streamline productivity with the Waterfall Laptop Table, a versatile solution for commercial spaces such as, waiting areas, and receptions. Crafted from solid American ash, this sleek table is designed to empower productivity on the go.