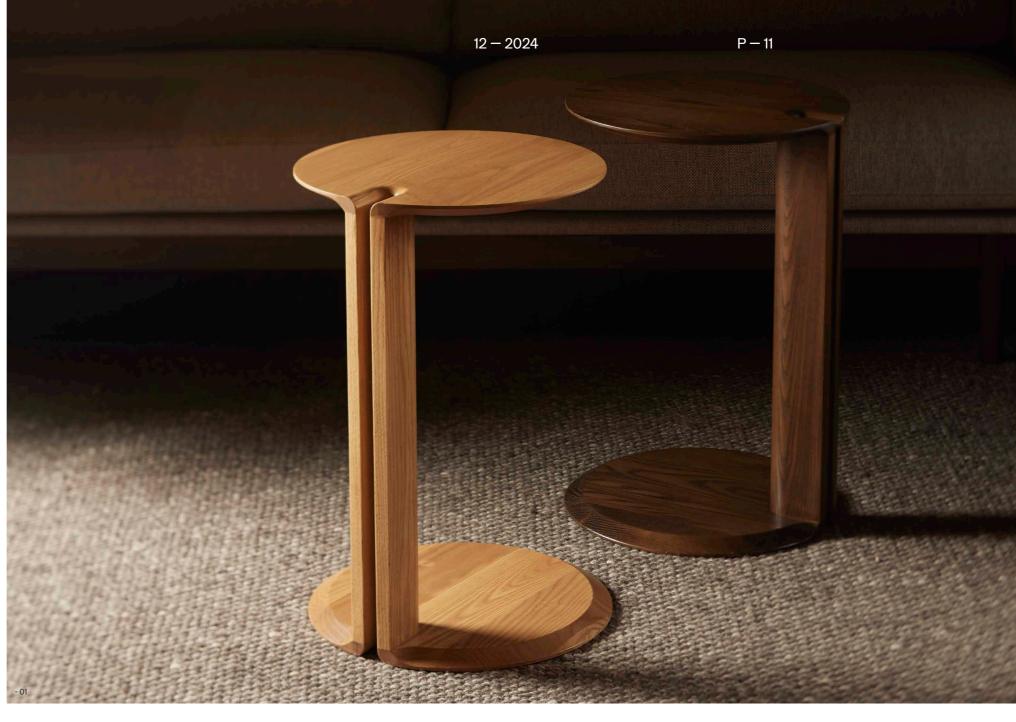

## Introducing Waterfall

The Waterfall Laptop table is designed to seamlessly blend work and life. Hovering over sofas or seating systems, it is crafted for moments to unwind, work or connect across all spaces.

Crafted from solid American ash, this sleek laptop table is designed to empower productivity on the go.

Being designed and manufactured by Harrows means you can customisable finish options ensure seamless integration into any environment, making it the perfect commercial furniture piece to elevate your space.

Stained or painted in colour of choice

Streamline productivity with the Waterfall Laptop Table, a versatile solution for commercial spaces such as, waiting areas, and receptions. Crafted from solid American ash, this sleek table is designed to empower productivity on the go.