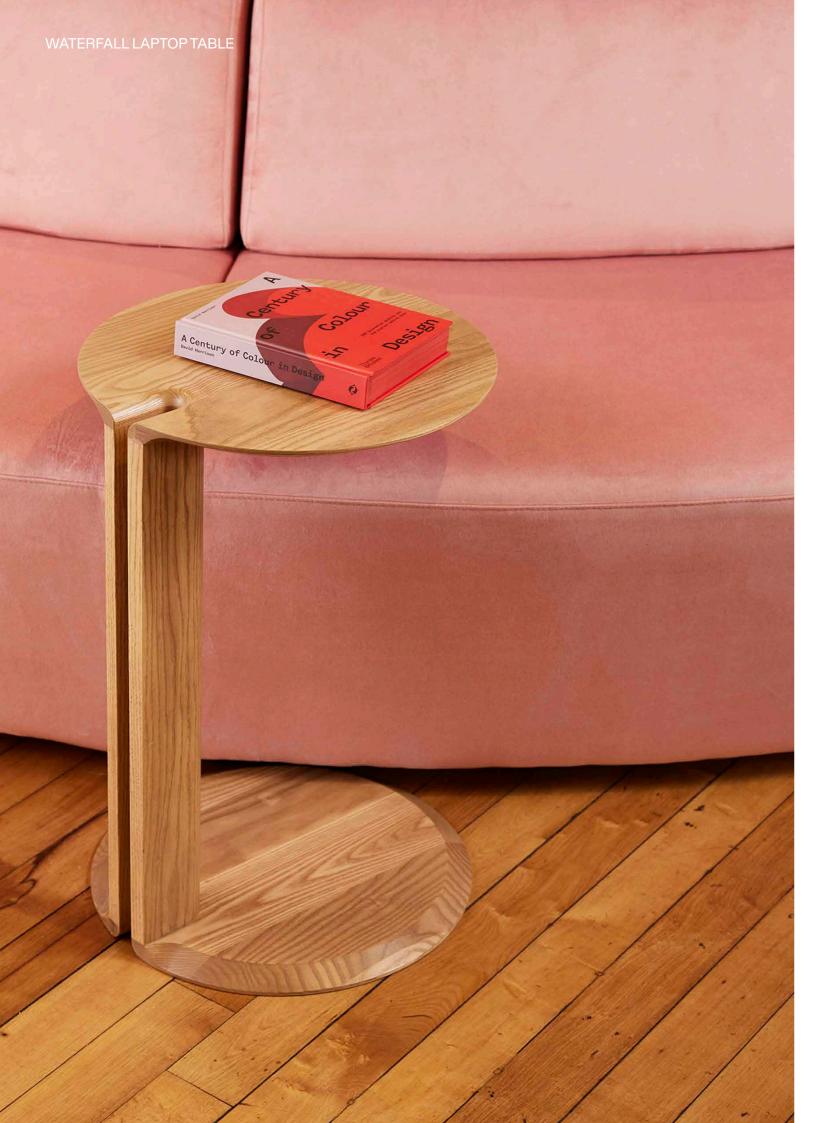

WATERFALL LAPTOP TABLE

## Introducing Waterfall

The Waterfall Laptop table is designed to seamlessly blend work and life. Hovering over sofas or seating systems, it is crafted for moments to unwind, work or connect across all spaces.

Crafted from solid American ash, this sleek laptop table is designed to empower productivity on the go.

Being designed and manufactured by Harrows means you can customisable finish options ensure seamless integration into any environment, making it the perfect commercial furniture piece to elevate your space.

Stained or painted in colour of choice

Streamline productivity with the Waterfall Laptop Table, a versatile solution for commercial spaces such as, waiting areas, and receptions. Crafted from solid American ash, this sleek table is designed to empower productivity on the go.