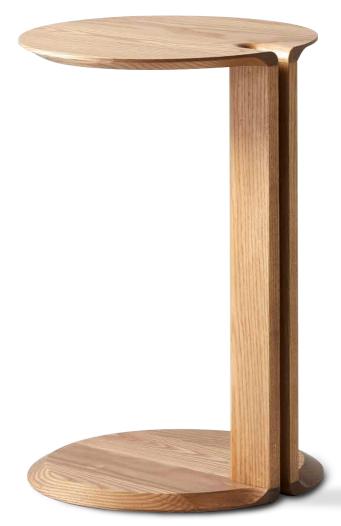

#### Key Features

- 01 Offset pole for unobstructed use

- 02 Sculpted Channel

- 03 Stained or painted in colour of choice

HARROWS.CO.NZ

#### <u>Key Features</u>

- 01

Offset pole for unobstructed use

- 02

Solid timber construction

- 03

Designed and manufactured in New Zealan

- 04

Stained or painted in colour of choice

Streamline productivity with the Waterfall Laptop Table, a versatile solution for commercial spaces such as, waiting areas, and receptions. Crafted from solid American ash, this sleek table is designed to empower productivity on the go.

P - 15

Made from Solid American Ash

<u>Finishes</u> Stained or painted in

colour of choice

<u>Dimensions</u> 400Ø x 600h

<u>Application</u> Indoor use

Warranty 5 year commercial warranty

<u>Lead time</u> Made to order 4 - 6 weeks