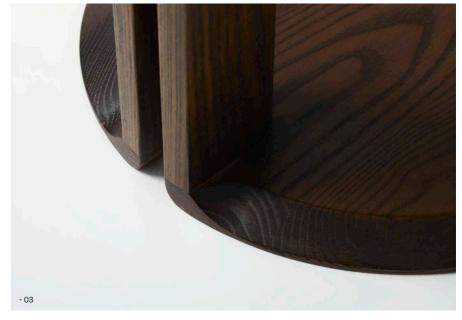

#### Key Features

- 01 Offset pole for unobstructed use

- 02 Sculpted Channel

- 03 Stained or painted in colour of choice

HARROWS.CO.NZ

#### <u>Key Features</u>

- 01

Offset pole for unobstructed use

- 02

Solid timber construction

- 03

Designed and manufactured in New Zealan

- 04