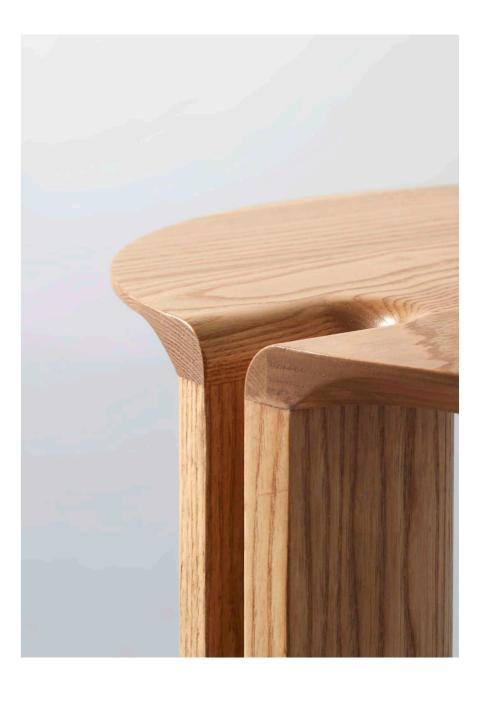

#### Key Features

- 01 Offset pole for unobstructed use

- 02 Sculpted Channel

- 03 Stained or painted in colour of choice

HARROWS.CO.NZ

#### <u>Key Features</u>

- 01

Offset pole for unobstructed use

- 02

Solid timber construction

- 03

Designed and manufactured in New Zealan

- 04