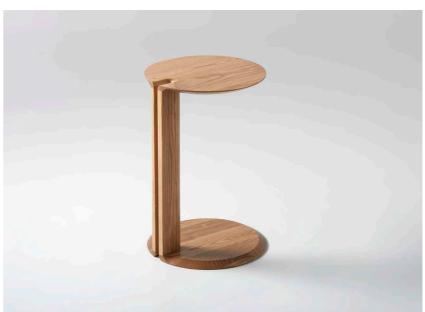

#### Key Features

- 01 Offset pole for unobstructed use

- 02 Sculpted Channel

- 03 Stained or painted in colour of choice

HARROWS.CO.NZ

#### <u>Key Features</u>

- 01

Offset pole for unobstructed use

- 02

Solid timber construction

- 03

Designed and manufactured in New Zealan

- 04

P - 15

Made from Solid American Ash

<u>Finishes</u> Stained or painted in

colour of choice

<u>Dimensions</u> 400Ø x 600h

<u>Application</u> Indoor use

Warranty 5 year commercial warranty

<u>Lead time</u> Made to order 4 - 6 weeks