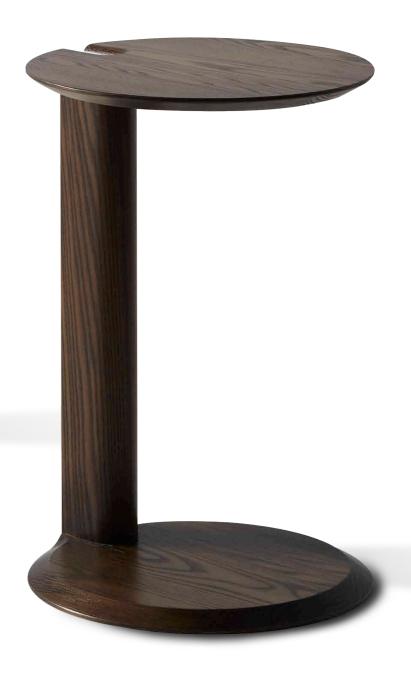

#### Key Features

- 01 Offset pole for unobstructed use

- 02 Sculpted Channel

- 03 Stained or painted in colour of choice

HARROWS.CO.NZ

#### <u>Key Features</u>

- 01

Offset pole for unobstructed use

- 02

Solid timber construction

- 03

Designed and manufactured in New Zealan

- 04

Stained or painted in colour of choice

Streamline productivity with the Waterfall Laptop Table, a versatile solution for commercial spaces such as, waiting areas, and receptions. Crafted from solid American ash, this sleek table is designed to empower productivity on the go.

P - 15

Made from Solid American Ash

<u>Finishes</u> Stained or painted in

colour of choice

<u>Dimensions</u> 400Ø x 600h

<u>Application</u> Indoor use

Warranty 5 year commercial warranty

<u>Lead time</u> Made to order 4 - 6 weeks