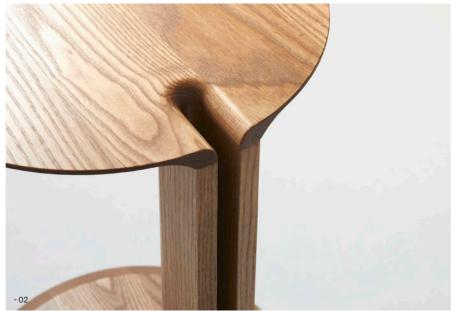

#### Key Features

- 01 Offset pole for unobstructed use

- 02 Sculpted Channel

- 03 Stained or painted in colour of choice

HARROWS.CO.NZ

#### <u>Key Features</u>

- 01

Offset pole for unobstructed use

- 02

Solid timber construction

- 03

Designed and manufactured in New Zealan

- 04