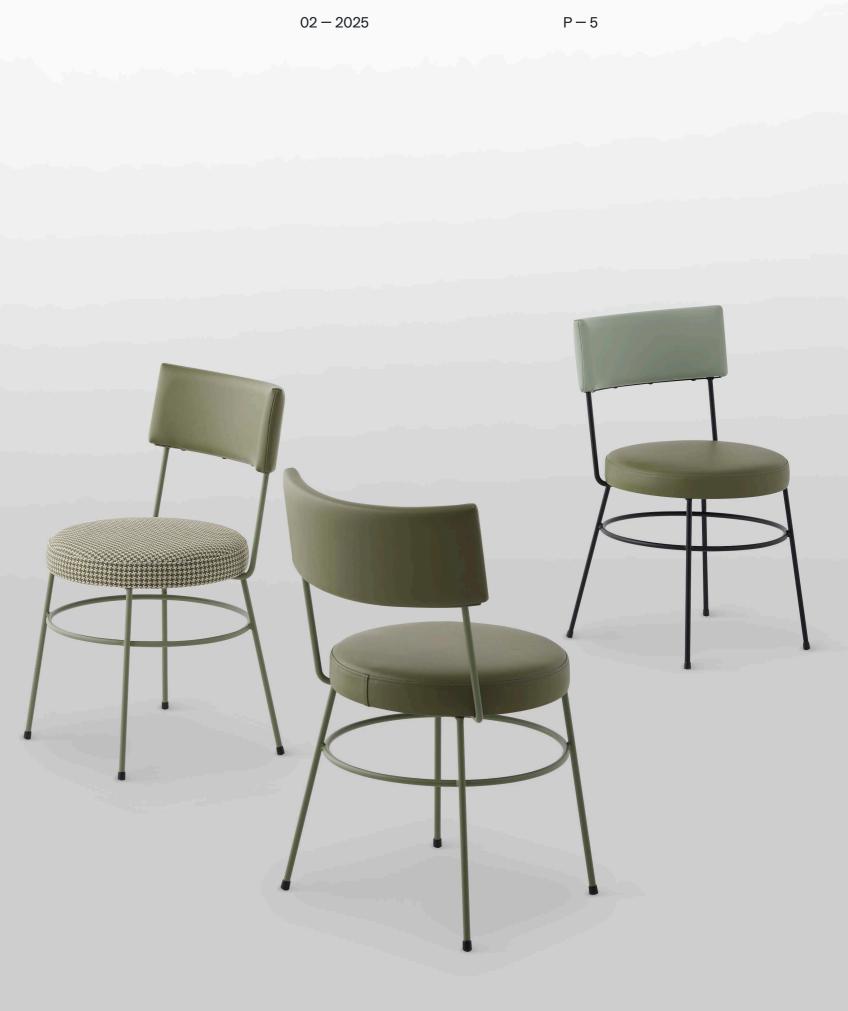

## Introducing Arc

The Arc Collection offers a blend of elegance and comfort with its distinctive chair and stool designs. Featuring sweeping backrests, the Arc chairs and stools are ergonomically crafted to provide exceptional comfort. Additionally, the collection includes a stool without a backrest, maintaining the same aesthetic appeal.

The elegant curves, minimal lines, and plush upholstery of the Arc create a welcoming and sophisticated ambiance suitable for any setting. With the Arc Collection, style and comfort effortlessly converge to enhance any environment.

### Key Features

- 01 Upholstered in your choice of fabric, with the option to mix and match
  02 Steel frame powder coated in any colour
  03 Soft curves and minimal lines
  04 Curved backrest provides
  - Curved backrest provides ergonomic support and comfort

### Social

Spaces for collaboration to build community without hierarchy

Places to gather connect and build friendships

Η

- 04 Upholstered in fabric of choice

Arc

HARROWS.CO.NZ

The elegant curves, minimal lines, and plush upholstery of the Arc Chair create a welcoming and sophisticated aesthetic for any environment. The Arc Collection also features stools that offer the same refined design and comfort, ensuring every seating option enhances the overall ambiance and user experience.