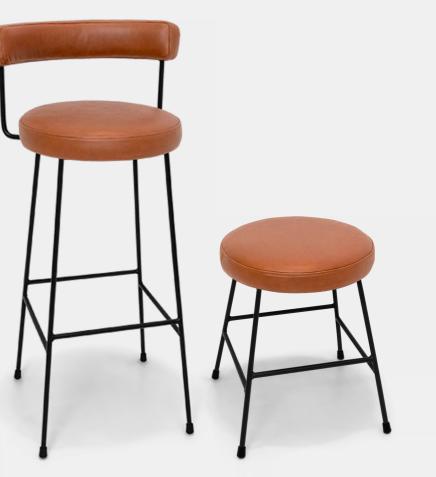

## Introducing Arc

The Arc Collection offers a blend of elegance and comfort with its distinctive chair and stool designs. Featuring sweeping backrests, the Arc chairs and stools are ergonomically crafted to provide exceptional comfort. Additionally, the collection includes a stool without a backrest, maintaining the same aesthetic appeal.

### the Arc Stools offer two distinct options-a supportive backrest, and a sleek backless profile.

### Multiple height options

The collection covers stools of all heights, from a 450 low stool, through to a 650 counter height stool and a 750 leaner height stool.

HARROWS.CO.NZ

Designed for flexibility,

- 02 Powder coated in your choice of colour - 03 Upholstered in fabric of choice - 04 Heights available for any setting

Arc

Featuring a powder coated steel frame with a fully upholstered seat along with a backrest option the Arc stool can be customised to suit any interior. The collection covers stools of all heights, from a 450 low stool, through to a 650 counter height stool and a 750 leaner height stool, all with or without the backrest. Upholstered in your choice of fabric to help create your interior vision.