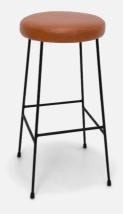

### the Arc Stools offer two distinct options-a supportive backrest, and a sleek backless profile.

### Multiple height options

The collection covers stools of all heights, from a 450 low stool, through to a 650 counter height stool and a 750 leaner height stool.

HARROWS.CO.NZ

Designed for flexibility,

- 02 Powder coated in your choice of colour - 03 Upholstered in fabric of choice - 04 Heights available for any setting

Arc

Featuring a powder coated steel frame with a fully upholstered seat along with a backrest option the Arc stool can be customised to suit any interior. The collection covers stools of all heights, from a 450 low stool, through to a 650 counter height stool and a 750 leaner height stool, all with or without the backrest. Upholstered in your choice of fabric to help create your interior vision.

- 01 NZ designed + finished - 02 Powder coated in your choice of colour - 03 Upholstered in fabric of choice - 04 Heights available for any setting

Arc

Featuring a powder coated steel frame with a fully upholstered seat along with a backrest option the Arc stool can be customised to suit any interior. The collection covers stools of all heights, from a 450 low stool, through to a 650 counter height stool and a 750 leaner height stool, all with or without the backrest. Upholstered in your choice of fabric to help create your interior vision.