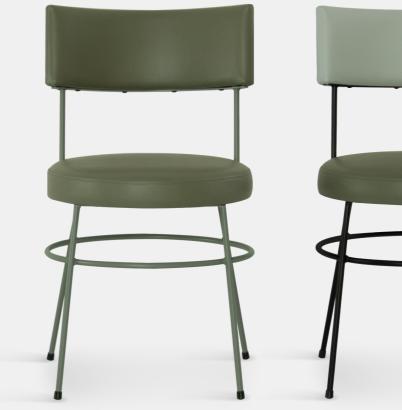

The elegant curves, minimal lines, and plush upholstery of the Arc create a welcoming and sophisticated ambiance suitable for any setting. With the Arc Collection, style and comfort effortlessly converge to enhance any environment.

### Social

Spaces for collaboration to build community without hierarchy

Places to gather connect and build friendships

Η

- 04 Upholstered in fabric of choice

Arc

HARROWS.CO.NZ

The elegant curves, minimal lines, and plush upholstery of the Arc Chair create a welcoming and sophisticated aesthetic for any environment. The Arc Collection also features stools that offer the same refined design and comfort, ensuring every seating option enhances the overall ambiance and user experience.