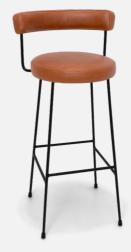

### the Arc Stools offer two distinct options-a supportive backrest, and a sleek backless profile.

### Multiple height options

The collection covers stools of all heights, from a 450 low stool, through to a 650 counter height stool and a 750 leaner height stool.

HARROWS.CO.NZ

Designed for flexibility,

- 02 Powder coated in your choice of colour - 03 Upholstered in fabric of choice - 04 Heights available for any setting

Arc

Featuring a powder coated steel frame with a fully upholstered seat along with a backrest option the Arc stool can be customised to suit any interior. The collection covers stools of all heights, from a 450 low stool, through to a 650 counter height stool and a 750 leaner height stool, all with or without the backrest. Upholstered in your choice of fabric to help create your interior vision.