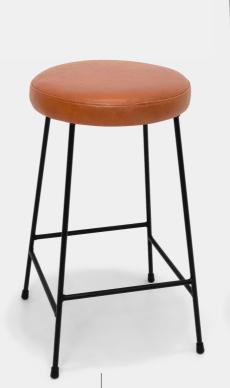

- 02 Powder coated in your choice of colour - 03 Upholstered in fabric of choice - 04 Heights available for any setting

Arc

Featuring a powder coated steel frame with a fully upholstered seat along with a backrest option the Arc stool can be customised to suit any interior. The collection covers stools of all heights, from a 450 low stool, through to a 650 counter height stool and a 750 leaner height stool, all with or without the backrest. Upholstered in your choice of fabric to help create your interior vision.

| Made from          | Upholstery on steel frame                                                                                                                     |
|--------------------|-----------------------------------------------------------------------------------------------------------------------------------------------|
| <u>Finishes</u>    | Upholstered in any fabric<br>0.7 I/m fabric per stool required<br>0.75 sqm leather per stool required<br>Powder coated in any standard colour |
| <u>Dimensions</u>  | 750h x 370w x 370d - back 945h<br>650h x 370w x 370d - back 845h<br>450h x 370w x 370d - back 645h                                            |
| <u>Application</u> | Indoor use                                                                                                                                    |
| Warranty           | 5 year commercial warranty                                                                                                                    |
| Lead time          | Made to order - 4 to 6 weeks                                                                                                                  |
| <u>Origin</u>      | New Zealand                                                                                                                                   |
| <u>Designer</u>    | Harrows                                                                                                                                       |

- 01 NZ designed + finished - 02 Powder coated in your choice of colour - 03 Upholstered in fabric of choice - 04 Heights available for any setting

Arc

Featuring a powder coated steel frame with a fully upholstered seat along with a backrest option the Arc stool can be customised to suit any interior. The collection covers stools of all heights, from a 450 low stool, through to a 650 counter height stool and a 750 leaner height stool, all with or without the backrest. Upholstered in your choice of fabric to help create your interior vision.

| Made from          | Upholstery on steel frame                                                                                                                        |
|--------------------|--------------------------------------------------------------------------------------------------------------------------------------------------|
| <u>Finishes</u>    | Upholstered in any fabric<br>0.5 l/m fabric per 3 stools required<br>0.25 sqm leather per stool required<br>Powder coated in any standard colour |
| <u>Dimensions</u>  | 750h x 370w x 370d<br>650x x 370w x 370d<br>450h x 370w x 370d                                                                                   |
| <u>Application</u> | Indoor use                                                                                                                                       |
| Warranty           | 5 year commercial warranty                                                                                                                       |
| Lead time          | Made to order - 4 to 6 weeks                                                                                                                     |
| <u>Origin</u>      | New Zealand                                                                                                                                      |
| <u>Designer</u>    | Harrows                                                                                                                                          |