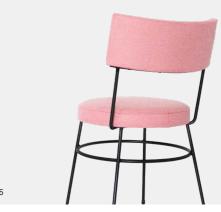

## Introducing Arc

The Arc Collection offers a blend of elegance and comfort with its distinctive chair and stool designs. Featuring sweeping backrests, the Arc chairs and stools are ergonomically crafted to provide exceptional comfort. Additionally, the collection includes a stool without a backrest, maintaining the same aesthetic appeal.

The elegant curves, minimal lines, and plush upholstery of the Arc create a welcoming and sophisticated ambiance suitable for any setting. With the Arc Collection, style and comfort effortlessly converge to enhance any environment.

### Social

Spaces for collaboration to build community without hierarchy

Places to gather connect and build friendships

Η

- 04 Upholstered in fabric of choice

Arc

HARROWS.CO.NZ

The elegant curves, minimal lines, and plush upholstery of the Arc Chair create a welcoming and sophisticated aesthetic for any environment. The Arc Collection also features stools that offer the same refined design and comfort, ensuring every seating option enhances the overall ambiance and user experience.