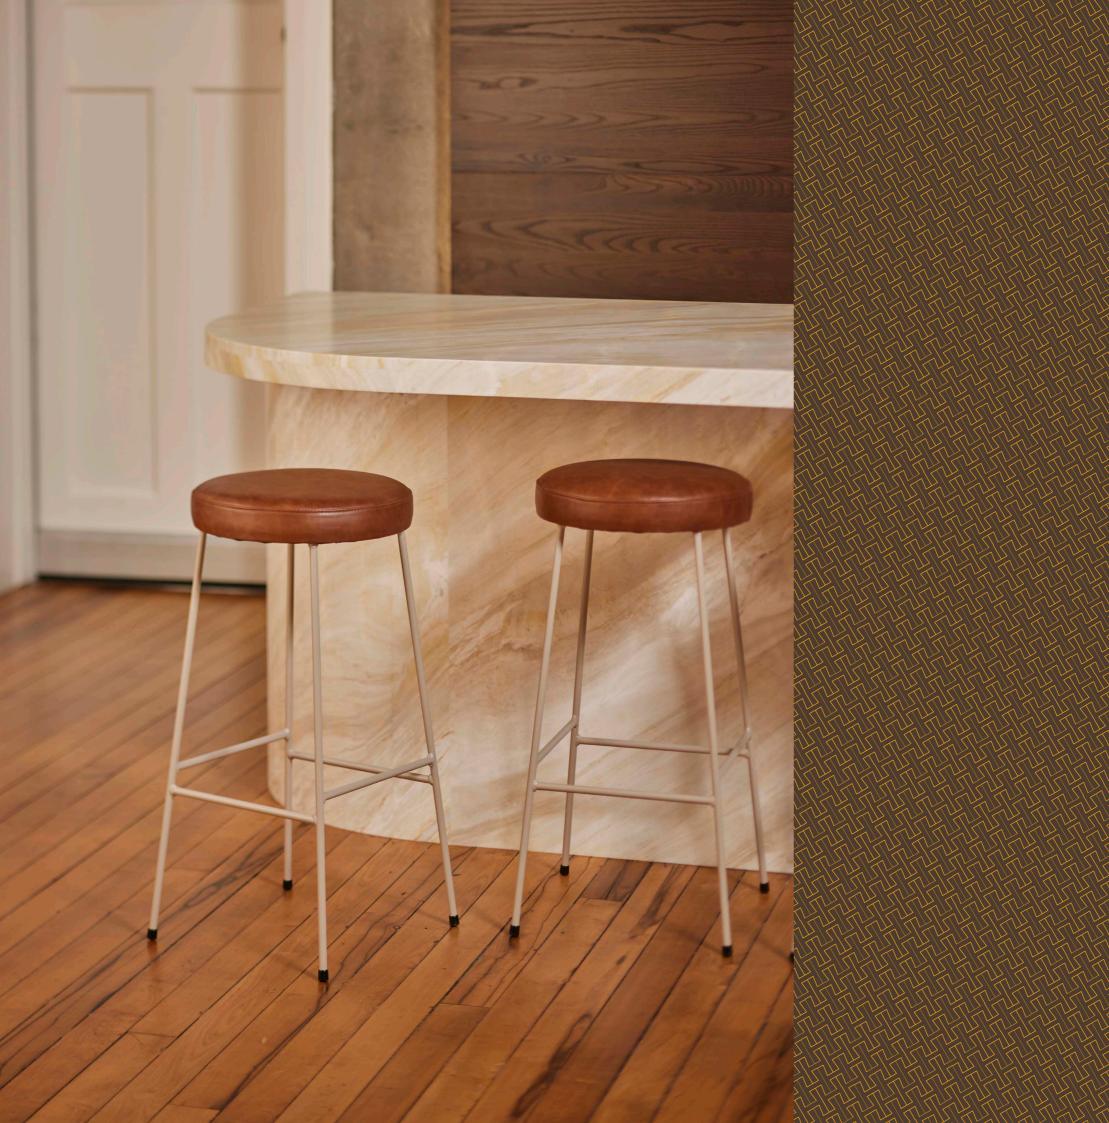

- 02 Powder coated in your choice of colour - 03 Upholstered in fabric of choice - 04 Heights available for any setting

Arc

Featuring a powder coated steel frame with a fully upholstered seat along with a backrest option the Arc stool can be customised to suit any interior. The collection covers stools of all heights, from a 450 low stool, through to a 650 counter height stool and a 750 leaner height stool, all with or without the backrest. Upholstered in your choice of fabric to help create your interior vision.

- 01 NZ designed + finished - 02 Powder coated in your choice of colour - 03 Upholstered in fabric of choice - 04 Heights available for any setting

Arc

Featuring a powder coated steel frame with a fully upholstered seat along with a backrest option the Arc stool can be customised to suit any interior. The collection covers stools of all heights, from a 450 low stool, through to a 650 counter height stool and a 750 leaner height stool, all with or without the backrest. Upholstered in your choice of fabric to help create your interior vision.

### Multiple height options

The collection covers stools of all heights, from a 450 low stool, through to a 650 counter height stool and a 750 leaner height stool.

HARROWS.CO.NZ

Designed for flexibility,