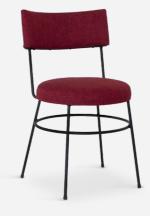

# Set the stage for shared moments.

match fabrics.

<u>Upholstered</u>

features fully upholstered seats and

backs and offers the option to mix and

The Arc Collection

### Key Features

- 01 Upholstered in your choice of fabric, with the option to mix and match
  02 Steel frame powder coated in any colour
  03 Soft curves and minimal lines
  04 Curved backrest provides
  - Curved backrest provides ergonomic support and comfort