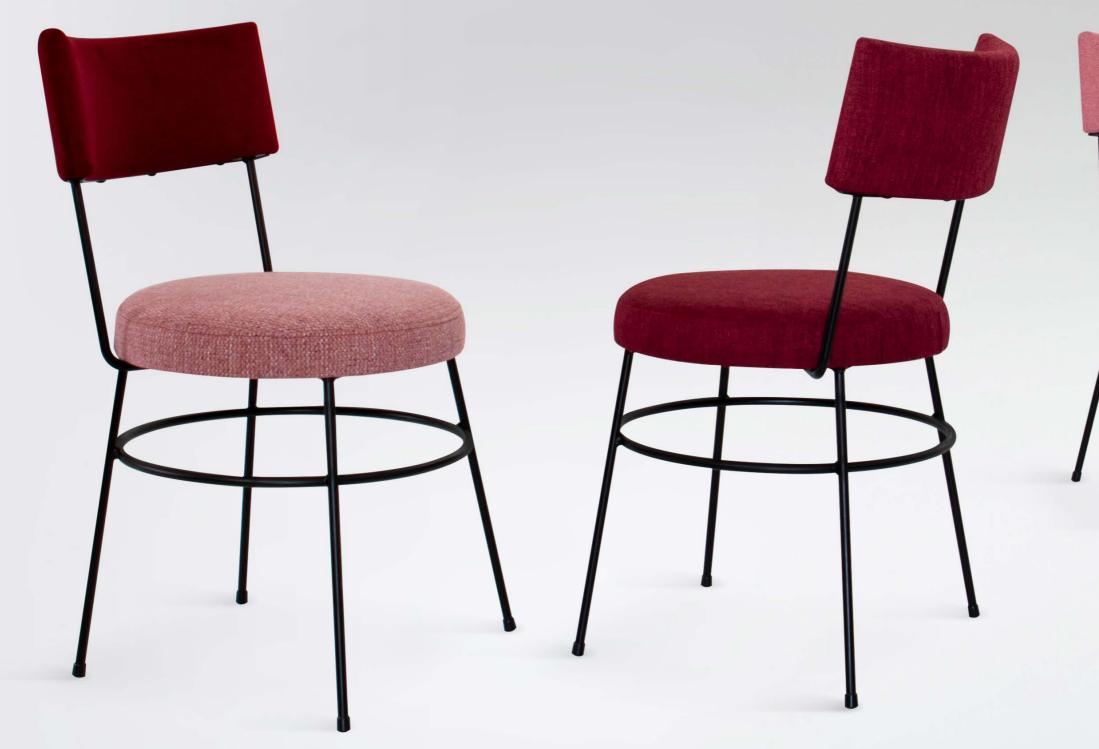

## Introducing Arc

The Arc Collection offers a blend of elegance and comfort with its distinctive chair and stool designs. Featuring sweeping backrests, the Arc chairs and stools are ergonomically crafted to provide exceptional comfort. Additionally, the collection includes a stool without a backrest, maintaining the same aesthetic appeal.

The elegant curves, minimal lines, and plush upholstery of the Arc create a welcoming and sophisticated ambiance suitable for any setting. With the Arc Collection, style and comfort effortlessly converge to enhance any environment.

### Key Features

- 01 Upholstered in your choice of fabric, with the option to mix and match
  02 Steel frame powder coated in any colour
  03 Soft curves and minimal lines
  04 Curved backrest provides
  - Curved backrest provides ergonomic support and comfort