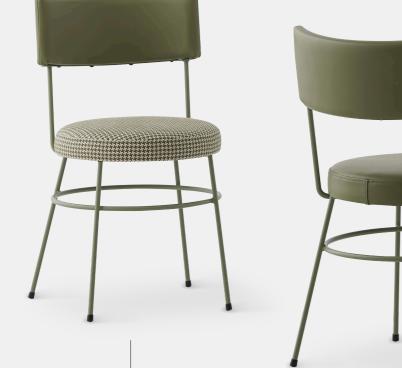

### Key Features

- 01 Upholstered in your choice of fabric, with the option to mix and match
  02 Steel frame powder coated in any colour
  03 Soft curves and minimal lines
  04 Curved backrest provides
  - Curved backrest provides ergonomic support and comfort

### Social

Spaces for collaboration to build community without hierarchy

Places to gather connect and build friendships

Η

- 04 Upholstered in fabric of choice

Arc

HARROWS.CO.NZ

The elegant curves, minimal lines, and plush upholstery of the Arc Chair create a welcoming and sophisticated aesthetic for any environment. The Arc Collection also features stools that offer the same refined design and comfort, ensuring every seating option enhances the overall ambiance and user experience.