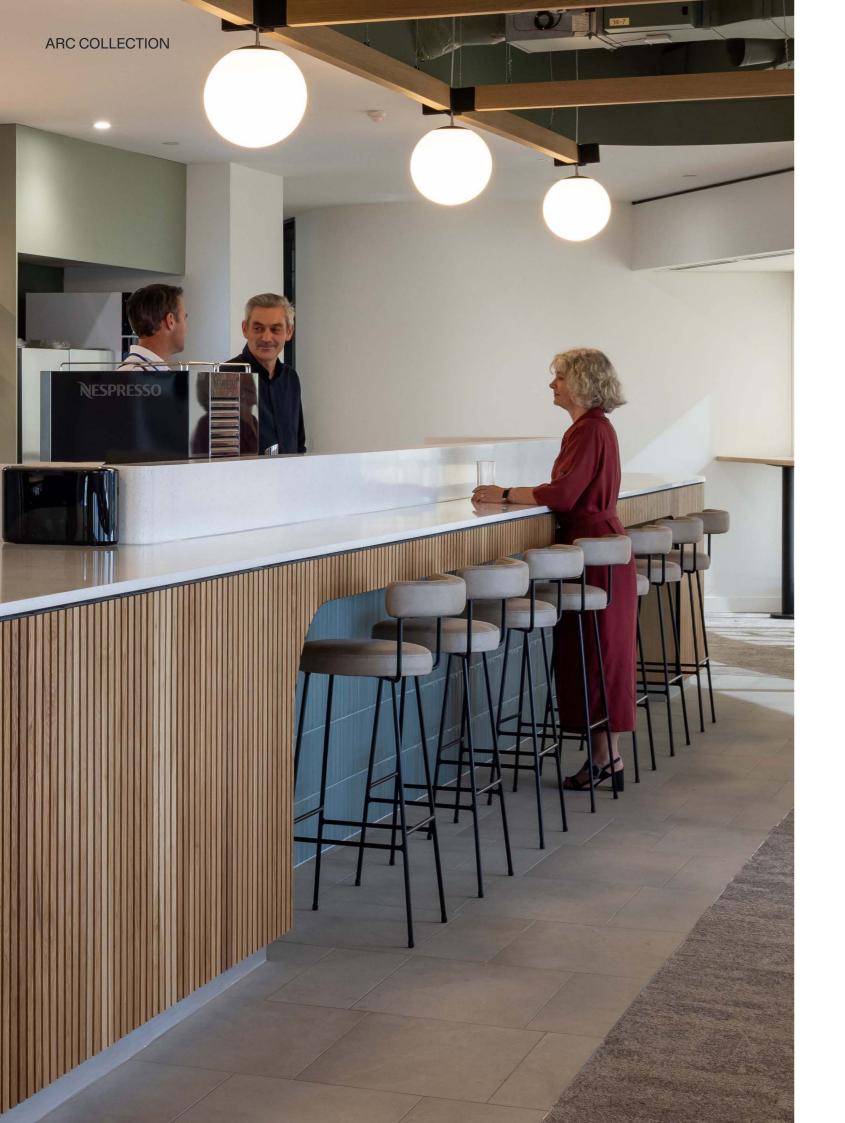

# Set the stage for shared moments.

match fabrics.

<u>Upholstered</u>

features fully upholstered seats and

backs and offers the option to mix and

The Arc Collection

### the Arc Stools offer two distinct options-a supportive backrest, and a sleek backless profile.

### Multiple height options

The collection covers stools of all heights, from a 450 low stool, through to a 650 counter height stool and a 750 leaner height stool.

HARROWS.CO.NZ

Designed for flexibility,