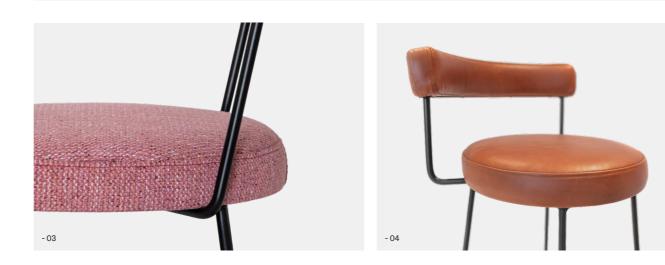

### Key Features

- 01 Upholstered in your choice of fabric, with the option to mix and match
  02 Steel frame powder coated in any colour
  03 Soft curves and minimal lines
  04 Curved backrest provides
  - Curved backrest provides ergonomic support and comfort

- 01 NZ designed + finished - 02 Powder coated in your choice of colour - 03 Upholstered in fabric of choice - 04 Heights available for any setting

Arc

Featuring a powder coated steel frame with a fully upholstered seat along with a backrest option the Arc stool can be customised to suit any interior. The collection covers stools of all heights, from a 450 low stool, through to a 650 counter height stool and a 750 leaner height stool, all with or without the backrest. Upholstered in your choice of fabric to help create your interior vision.