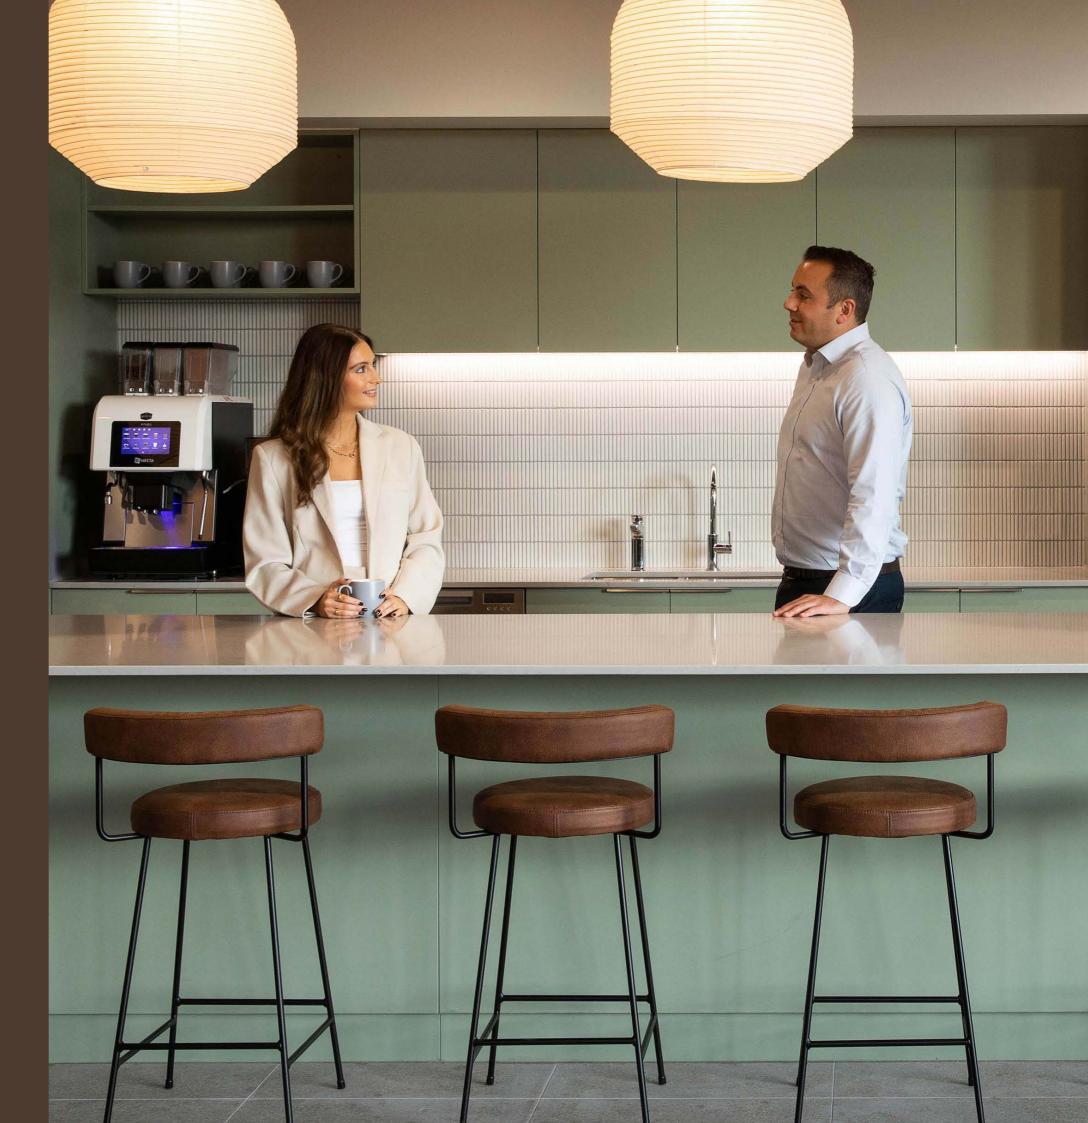

# Set the stage for shared moments.

match fabrics.

<u>Upholstered</u>

features fully upholstered seats and

backs and offers the option to mix and

The Arc Collection

- 02 Powder coated in your choice of colour - 03 Upholstered in fabric of choice - 04 Heights available for any setting

Arc

Featuring a powder coated steel frame with a fully upholstered seat along with a backrest option the Arc stool can be customised to suit any interior. The collection covers stools of all heights, from a 450 low stool, through to a 650 counter height stool and a 750 leaner height stool, all with or without the backrest. Upholstered in your choice of fabric to help create your interior vision.

- 01 NZ designed + finished - 02 Powder coated in your choice of colour - 03 Upholstered in fabric of choice - 04 Heights available for any setting

Arc

Featuring a powder coated steel frame with a fully upholstered seat along with a backrest option the Arc stool can be customised to suit any interior. The collection covers stools of all heights, from a 450 low stool, through to a 650 counter height stool and a 750 leaner height stool, all with or without the backrest. Upholstered in your choice of fabric to help create your interior vision.