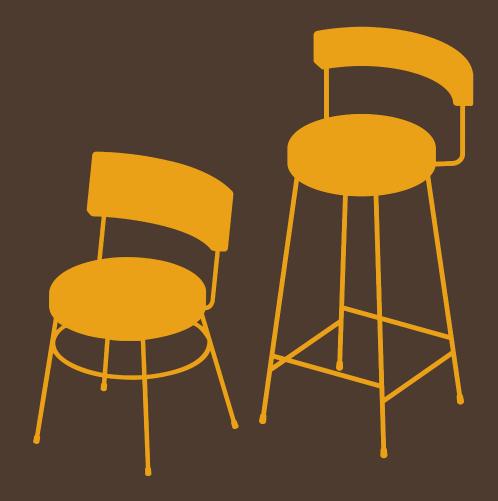

## Introducing Arc

The Arc Collection offers a blend of elegance and comfort with its distinctive chair and stool designs. Featuring sweeping backrests, the Arc chairs and stools are ergonomically crafted to provide exceptional comfort. Additionally, the collection includes a stool without a backrest, maintaining the same aesthetic appeal.

### the Arc Stools offer two distinct options-a supportive backrest, and a sleek backless profile.

### Multiple height options

The collection covers stools of all heights, from a 450 low stool, through to a 650 counter height stool and a 750 leaner height stool.

HARROWS.CO.NZ

Designed for flexibility,

- 02 Powder coated in your choice of colour - 03 Upholstered in fabric of choice - 04 Heights available for any setting

Arc

Featuring a powder coated steel frame with a fully upholstered seat along with a backrest option the Arc stool can be customised to suit any interior. The collection covers stools of all heights, from a 450 low stool, through to a 650 counter height stool and a 750 leaner height stool, all with or without the backrest. Upholstered in your choice of fabric to help create your interior vision.

- 01 NZ designed + finished - 02 Powder coated in your choice of colour - 03 Upholstered in fabric of choice - 04 Heights available for any setting

Arc

Featuring a powder coated steel frame with a fully upholstered seat along with a backrest option the Arc stool can be customised to suit any interior. The collection covers stools of all heights, from a 450 low stool, through to a 650 counter height stool and a 750 leaner height stool, all with or without the backrest. Upholstered in your choice of fabric to help create your interior vision.