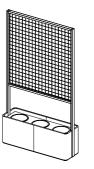

#### Climbing Planter

Option for mesh screen to encourage climbing plants, powder coated in colour of choice.

### Relate Planters

Relate Climbing Planter - 4 Pot 1600l x 320d x 1900h - Planter 400h 1600l x 300d x 1900h - Planter 820h

Relate Climbing Planter - 3 Pot 1050l x 320d x 1900h - Planter 400h 1050l x 320d x 1900h - Planter 820h