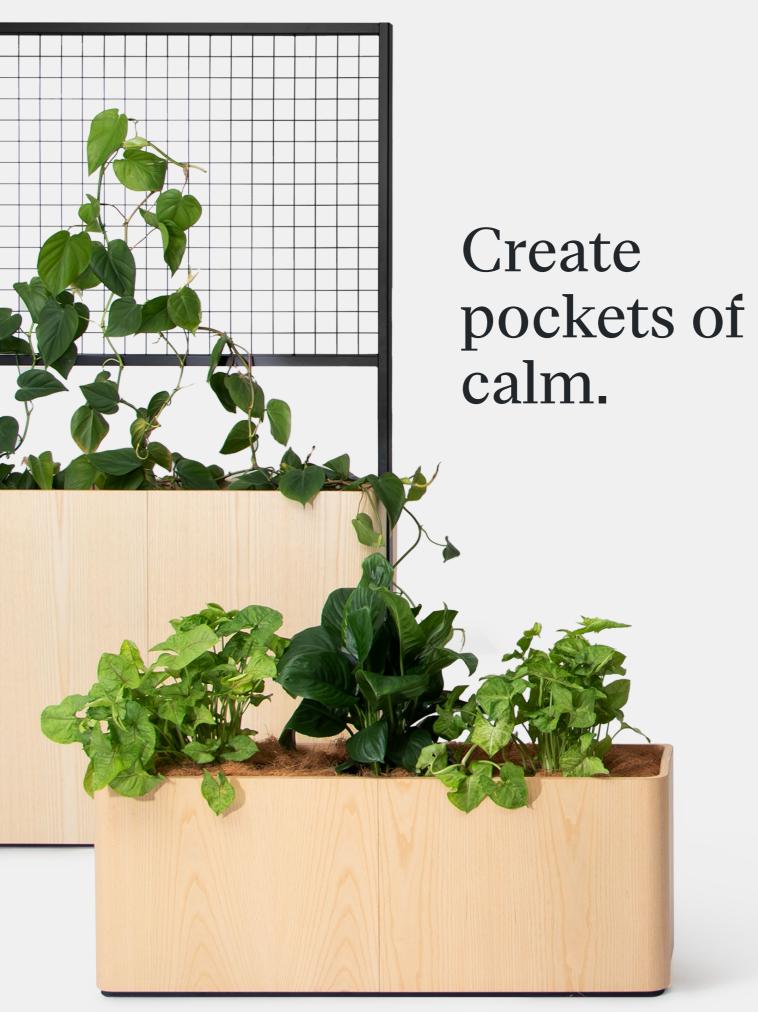

## Introducing Relate

A free-standing planter system with a natural timber exterior and a simple solution for planting and maintaining pot plants. With a pot liner already included, just place your standard nursery pots and create beautiful screening with timber accents.

Configure multiple units alongside each other to create screening and bring biophilia into any space.

RELATE PLANTER 06 - 2025P-7

#### Climbing Planter

Option for mesh screen to encourage climbing plants, powder coated in colour of choice.

#### Low or High Planters

With or without a screen, Relate Planters are available in 2 heights. 400h for a low planter, or 820h for more privacy.

#### 2 Lengths

Each Relate variation is available in 2 lengths. 1050 long to support 3 pots, or 1600 long incorporating 4 pots.

#### Ash Veneer Base Stained

With a curved Ash Veneer exterior, the Relate design is aesthetically softer than other planter options, and finished in your choice of stain colour.

#### Pot Liners for Easier Plant Integration

Relate includes pot liners as standard, meaning the right size plans can be slotted in, accommodating a standard nursery pot up to 4.5L or 215mm, allowing the right drainage and meaning no planting onsite.

#### Freestanding

Relate is a freestanding screening solution. Thanks to is pot liner design it is easier to move.

H HARROWS.CO.NZ