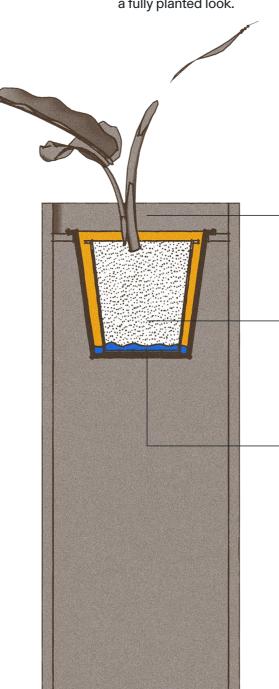

### 2 Pot Planter System

No need for messy transplanting. Just place the standard nursery pots that your plant comes in directly into the pot liner and add topping for a fully planted look.

#### **Fully Planted Look**

Liner pots are set down from the outside edge to allow for bark, coconut fiber or topping of choice to be laid around plants to create a fully planted look (fill not included).

#### Nursery Pot

Slip standard nursery pots up to 4.5L directly into the watertight pot liner (plants and nursery pots not included).

#### Pot Liner

Planters include a watertight pot liner as standard, allowing for easy watering and no drips or mess. Pot Liners have a 215mm opening, tapering to 140mm at the base, and a depth of 190mm.