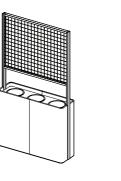

#### Low or High Planters

With or without a screen, Relate Planters are available in 2 heights. 400h for a low planter, or 820h for more privacy.

Relate Planter - 4 Pot 1600l x 320d x 400h 1600l x 320d x 820h

Relate Planter - 3 Pot 1050l x 320d x 400h 1050l x 320d x 820h

P - 19