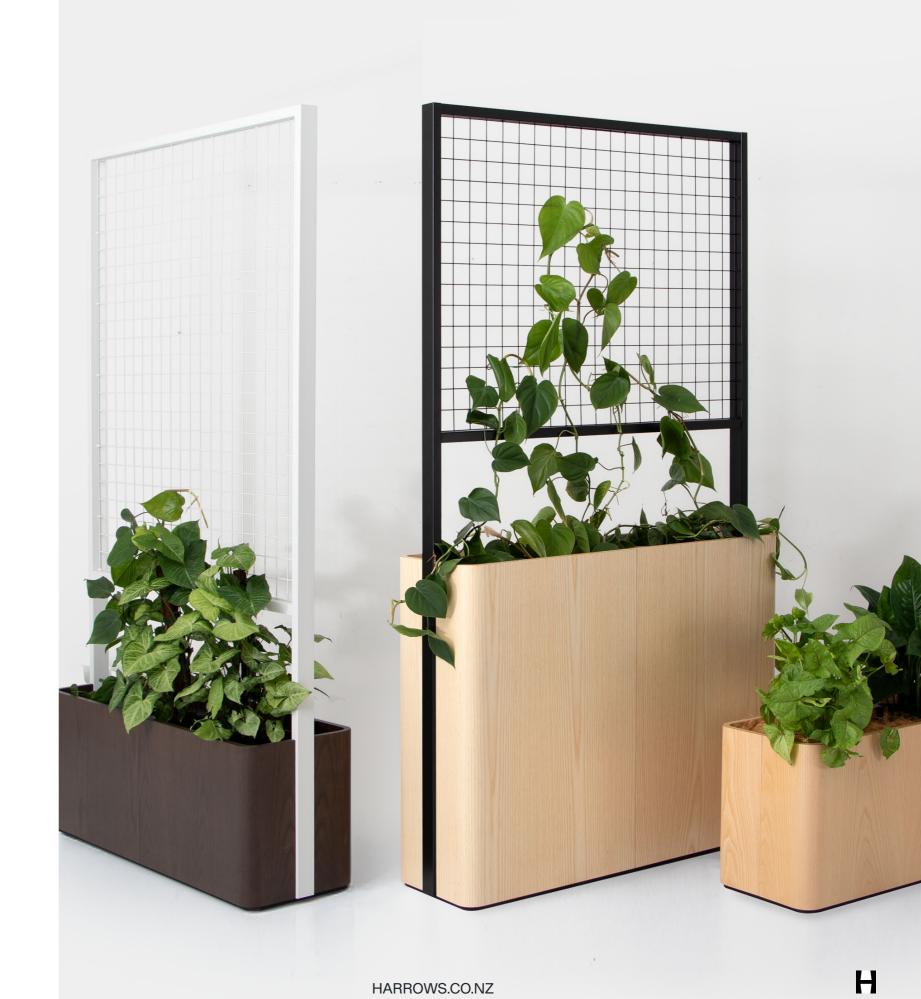

#### Climbing Planter

Option for mesh screen to encourage climbing plants, powder coated in colour of choice.

#### Low or High Planters

With or without a screen, Relate Planters are available in 2 heights. 400h for a low planter, or 820h for more privacy.

#### 2 Lengths

Each Relate variation is available in 2 lengths. 1050 long to support 3 pots, or 1600 long incorporating 4 pots.

#### Ash Veneer Base Stained

With a curved Ash Veneer exterior, the Relate design is aesthetically softer than other planter options, and finished in your choice of stain colour.

#### Freestanding

Relate is a freestanding screening solution. Thanks to is pot liner design it is easier to move.

H HARROWS.CO.NZ