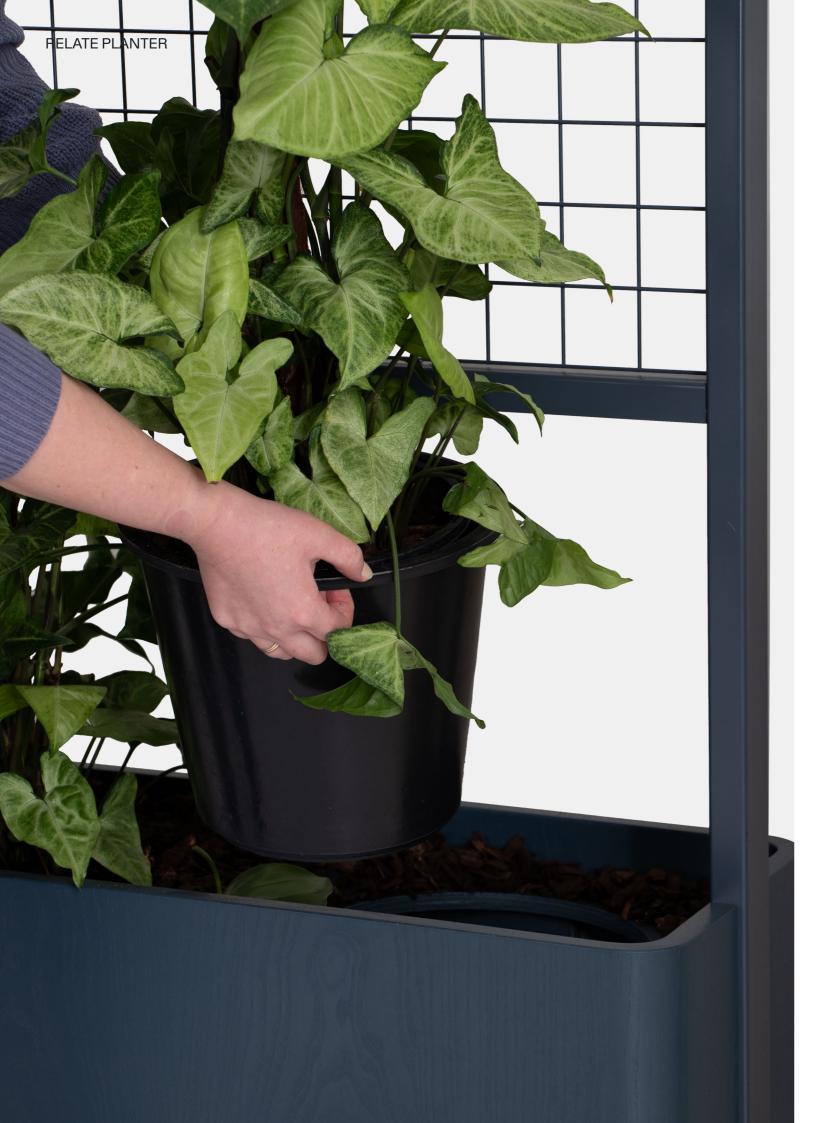

### 2 Pot Planter System

No need for messy transplanting. Just place the standard nursery pots that your plant comes in directly into the pot liner and add topping for a fully planted look.

#### **Fully Planted Look**

Liner pots are set down from the outside edge to allow for bark, coconut fiber or topping of choice to be laid around plants to create a fully planted look (fill not included).

#### Nursery Pot

Slip standard nursery pots up to 4.5L directly into the watertight pot liner (plants and nursery pots not included).

#### Pot Liner

Planters include a watertight pot liner as standard, allowing for easy watering and no drips or mess. Pot Liners have a 215mm opening, tapering to 140mm at the base, and a depth of 190mm.