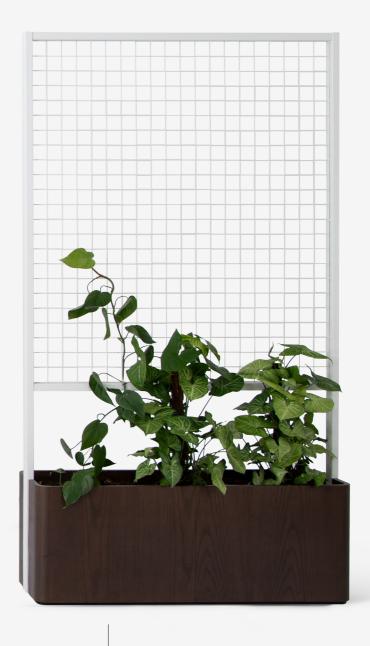

## Introducing Relate

A free-standing planter system with a natural timber exterior and a simple solution for planting and maintaining pot plants. With a pot liner already included, just place your standard nursery pots and create beautiful screening with timber accents.

Configure multiple units alongside each other to create screening and bring biophilia into any space.

RELATE PLANTER 06 - 2025P-7

#### Climbing Planter

Option for mesh screen to encourage climbing plants, powder coated in colour of choice.

#### Low or High Planters

With or without a screen, Relate Planters are available in 2 heights. 400h for a low planter, or 820h for more privacy.

#### 2 Lengths

Each Relate variation is available in 2 lengths. 1050 long to support 3 pots, or 1600 long incorporating 4 pots.

#### Ash Veneer Base Stained

With a curved Ash Veneer exterior, the Relate design is aesthetically softer than other planter options, and finished in your choice of stain colour.