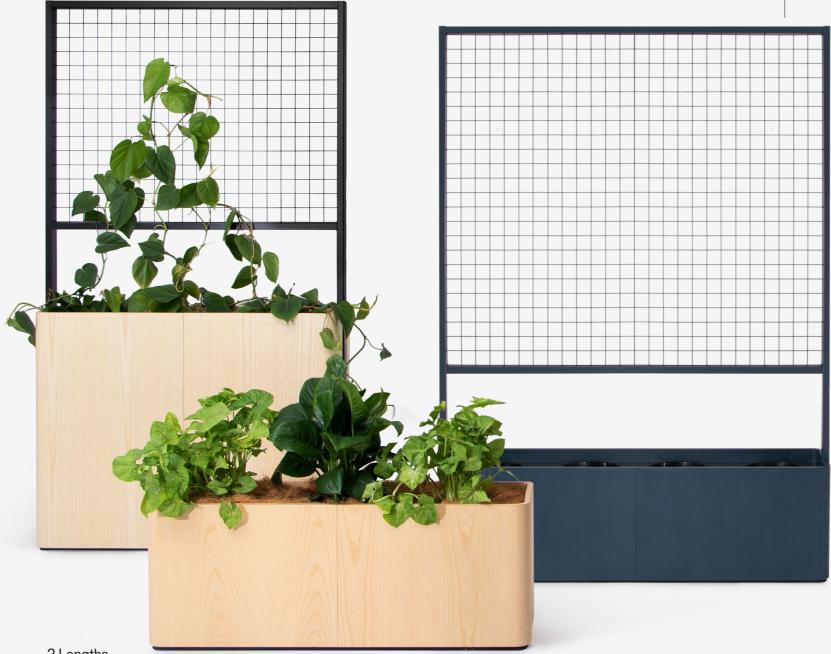

#### Climbing Planter

Option for mesh screen to encourage climbing plants, powder coated in colour of choice.

#### 2 Lengths

Each Relate variation is available in 2 lengths. 1050 long to support 3 pots, or 1600 long incorporating 4 pots.

### Relate Planters

Relate Climbing Planter - 4 Pot 1600l x 320d x 1900h - Planter 400h 1600l x 300d x 1900h - Planter 820h

Relate Climbing Planter - 3 Pot 1050l x 320d x 1900h - Planter 400h 1050l x 320d x 1900h - Planter 820h

Relate Planter - 4 Pot 1600l x 320d x 400h 1600l x 320d x 820h

Relate Planter - 3 Pot 1050l x 320d x 400h 1050l x 320d x 820h

P - 19