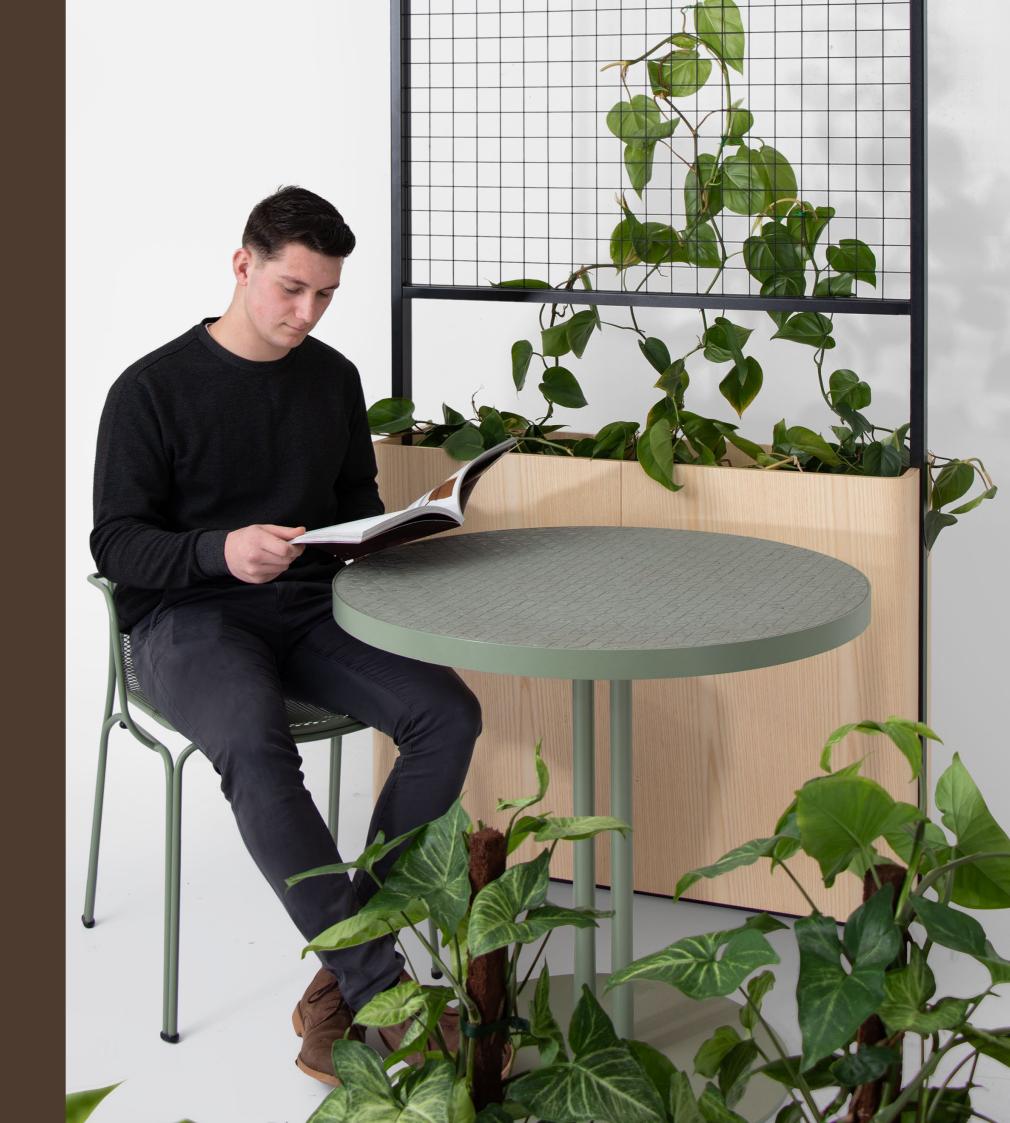

## Introducing Relate

A free-standing planter system with a natural timber exterior and a simple solution for planting and maintaining pot plants. With a pot liner already included, just place your standard nursery pots and create beautiful screening with timber accents.

Configure multiple units alongside each other to create screening and bring biophilia into any space.

RELATE PLANTER 06 - 2025P-7

#### Climbing Planter

Option for mesh screen to encourage climbing plants, powder coated in colour of choice.

#### Ash Veneer Base Stained

With a curved Ash Veneer exterior, the Relate design is aesthetically softer than other planter options, and finished in your choice of stain colour.