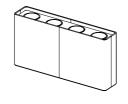

Relate Planter - 4 Pot 1600l x 320d x 400h 1600l x 320d x 820h

Relate Planter - 3 Pot 1050l x 320d x 400h 1050l x 320d x 820h

P - 19