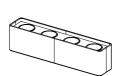

Relate Planter - 4 Pot 1600l x 320d x 400h 1600l x 320d x 820h

Relate Planter - 3 Pot 1050l x 320d x 400h 1050l x 320d x 820h

P - 19