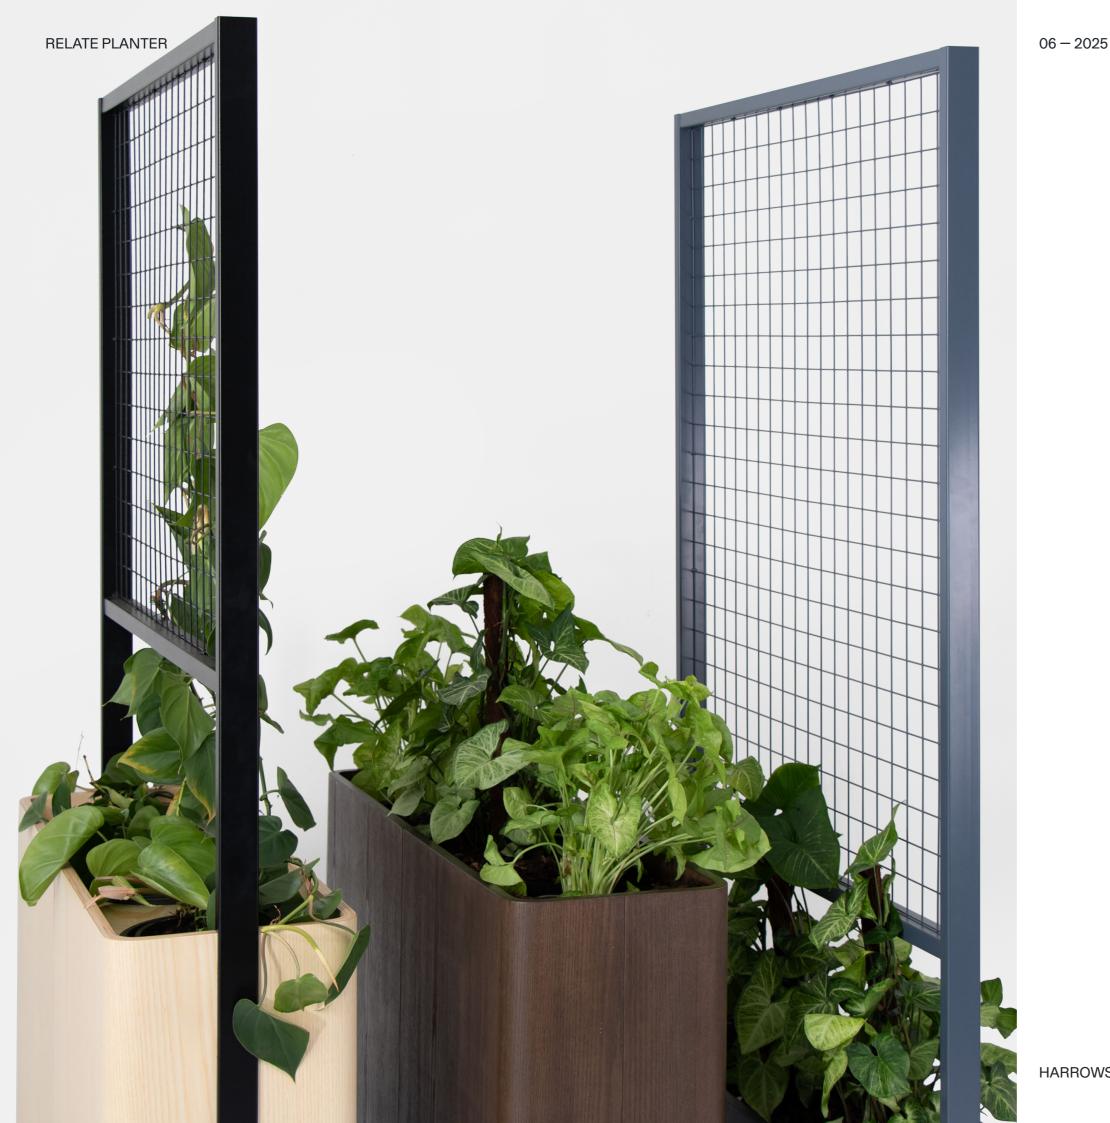

**RELATE PLANTER** 

#### Climbing Planter

Option for mesh screen to encourage climbing plants, powder coated in colour of choice.

#### Low or High Planters

With or without a screen, Relate Planters are available in 2 heights. 400h for a low planter, or 820h for more privacy.

#### Freestanding

Relate is a freestanding screening solution. Thanks to is pot liner design it is easier to move.

H HARROWS.CO.NZ