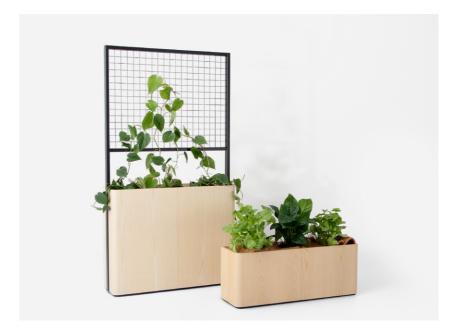

## Introducing Relate

A free-standing planter system with a natural timber exterior and a simple solution for planting and maintaining pot plants. With a pot liner already included, just place your standard nursery pots and create beautiful screening with timber accents.

Configure multiple units alongside each other to create screening and bring biophilia into any space.

RELATE PLANTER 06 - 2025P-7

#### Climbing Planter

Option for mesh screen to encourage climbing plants, powder coated in colour of choice.