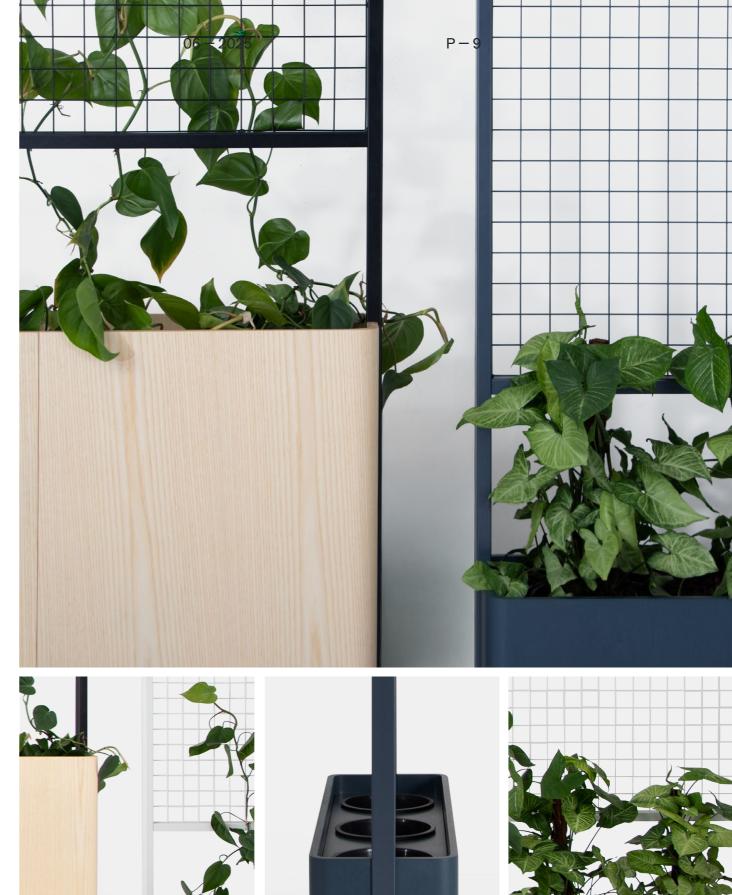

#### Climbing Planter

Option for mesh screen to encourage climbing plants, powder coated in colour of choice.

#### Ash Veneer Base Stained

With a curved Ash Veneer exterior, the Relate design is aesthetically softer than other planter options, and finished in your choice of stain colour.

#### Freestanding

Relate is a freestanding screening solution. Thanks to is pot liner design it is easier to move.

H HARROWS.CO.NZ