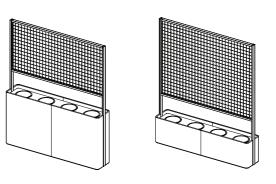

### Relate Planters

Relate Climbing Planter - 4 Pot 1600l x 320d x 1900h - Planter 400h 1600l x 300d x 1900h - Planter 820h

Relate Climbing Planter - 3 Pot 1050l x 320d x 1900h - Planter 400h 1050l x 320d x 1900h - Planter 820h

Relate Planter - 4 Pot 1600l x 320d x 400h 1600l x 320d x 820h

Relate Planter - 3 Pot 1050l x 320d x 400h 1050l x 320d x 820h

P - 19