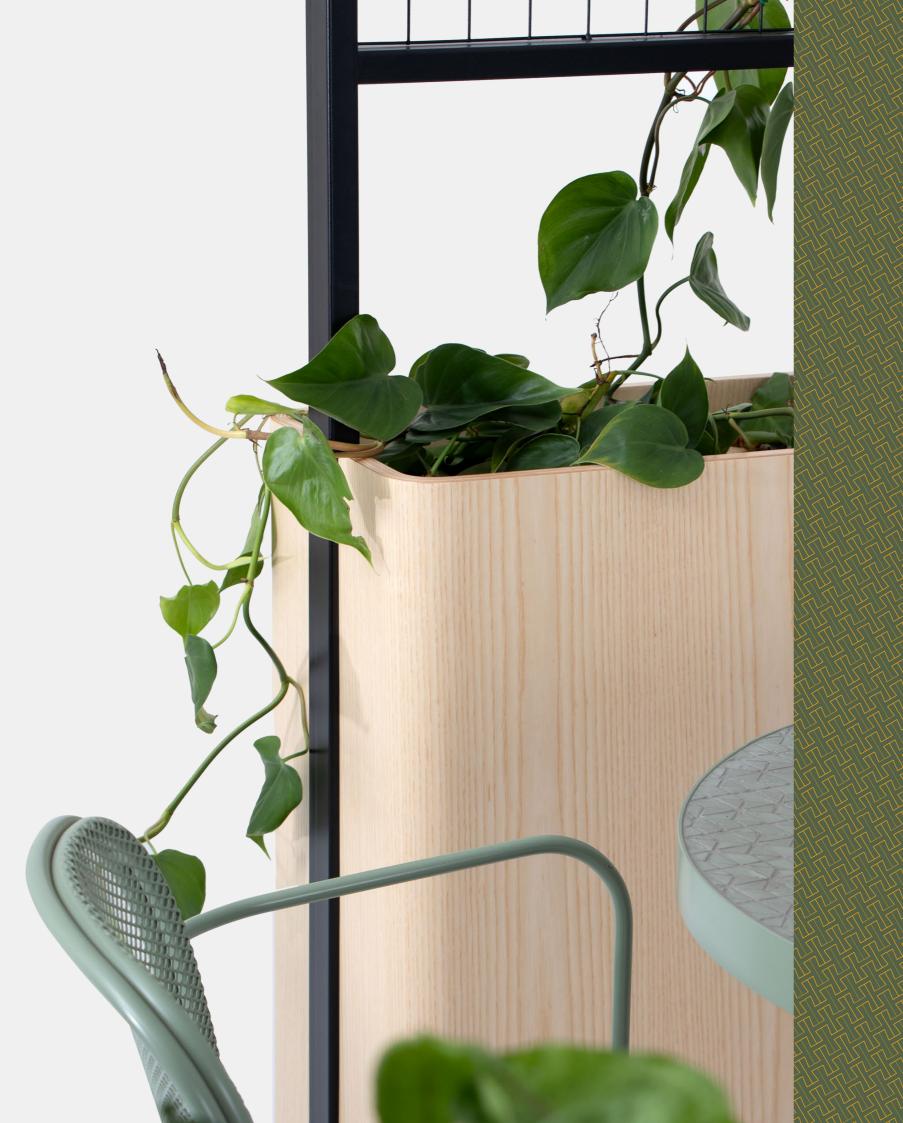

#### Ash Veneer Base Stained

With a curved Ash Veneer exterior, the Relate design is aesthetically softer than other planter options, and finished in your choice of stain colour.

### 2 Pot Planter System

No need for messy transplanting. Just place the standard nursery pots that your plant comes in directly into the pot liner and add topping for a fully planted look.

#### **Fully Planted Look**

Liner pots are set down from the outside edge to allow for bark, coconut fiber or topping of choice to be laid around plants to create a fully planted look (fill not included).

#### Nursery Pot

Slip standard nursery pots up to 4.5L directly into the watertight pot liner (plants and nursery pots not included).

#### Pot Liner

Planters include a watertight pot liner as standard, allowing for easy watering and no drips or mess. Pot Liners have a 215mm opening, tapering to 140mm at the base, and a depth of 190mm.