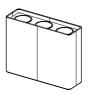

Relate Planter - 4 Pot 1600l x 320d x 400h 1600l x 320d x 820h

Relate Planter - 3 Pot 1050l x 320d x 400h 1050l x 320d x 820h

P - 19